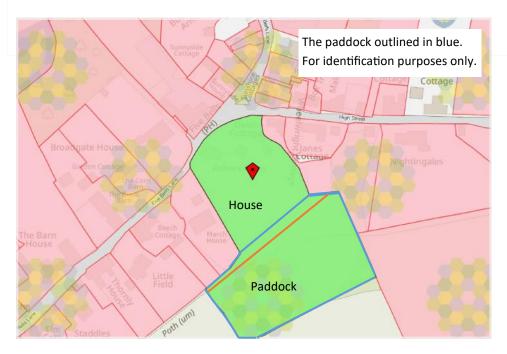

## Site Plan for Paddock

A fenced paddock amounts to approx. 1.25 acres. This is edged blue on the Site Plan below. There is a Public Footpath which goes through the paddock and is marked in red. The paddock is suitable for a variety of uses, including grazing for livestock.

Note - The Agents are marketing Ashers Farm separately. The Paddock will not be sold until a sale is arranged on the main house and garden. Please enquire with the Agents for more information.

Pedestrian access to the paddock is off Aylwards Way along a track, which can be reached from Five Bells Lane.