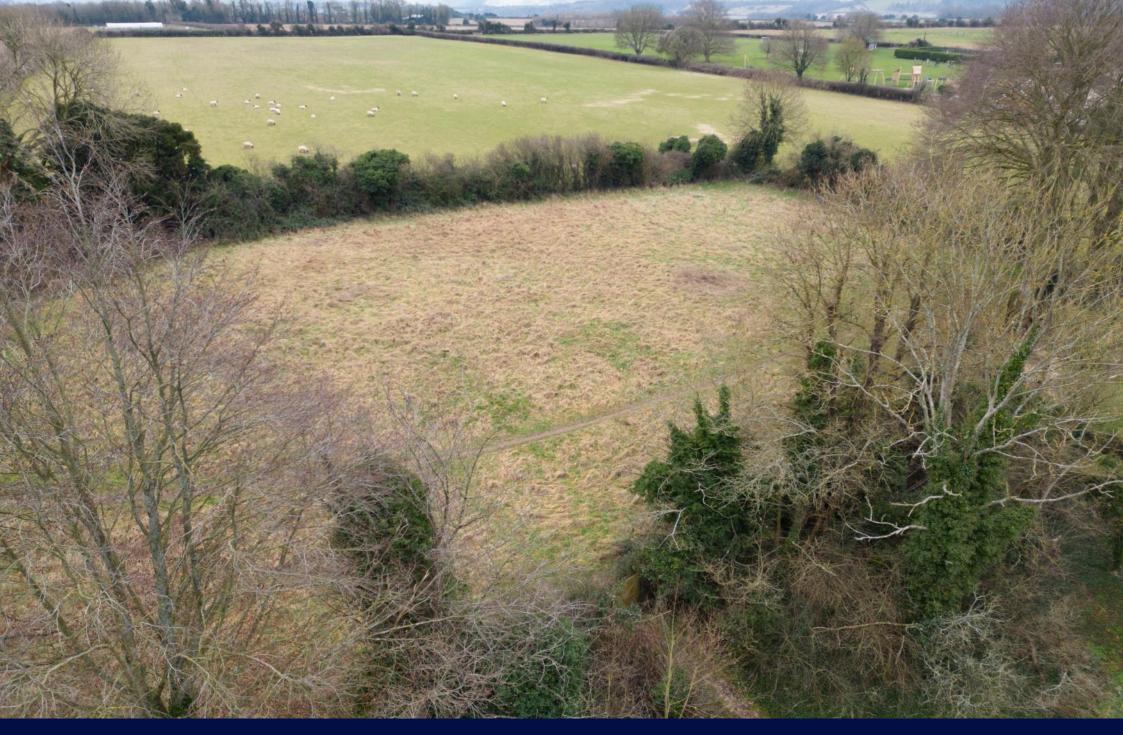

## Site Plan for Paddock

A fenced paddock amounts to approx. 1.25 acres. This is edged blue on the Site Plan below. There is a Public Footpath which goes through the paddock and is marked in red. The paddock is suitable for a variety of uses, including grazing for livestock.