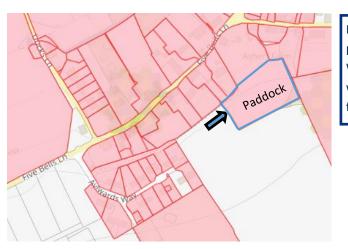

Note - The Agents are marketing Ashers Farm separately. The Paddock will not be sold until a sale is arranged on the main house and garden. Please enquire with the Agents for more information.

Pedestrian access to the paddock is off Aylwards Way along a track, which can be reached from Five Bells Lane.