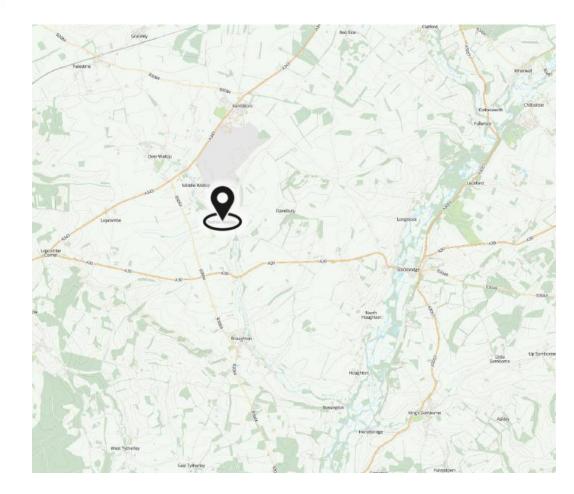

## Ashers Farm Paddock, Five Bells Lane, Nether Wallop, Hampshire, SO20 8HA

Ashers Farm Paddock is situated in the Test Valley village of Nether Wallop. The village has a primary school, church and village hall. The neighbouring village of Over Wallop has a shop & post office and pub. Within 5 miles lies Stockbridge a popular fishing town with boutique shops, restaurants, pubs & cafes.

The Cathedral Cities of Winchester (14.6 miles) and Salisbury (12.7 miles) are also nearby with extensive amenities.