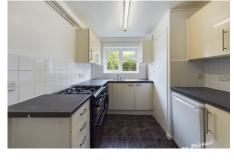

## £950 PCM

A one bedroom ground floor flat in the heart of Stone. The property boasts a living room with a fireplace, a spacious double bedroom, bathroom and kitchen with white goods included. Along with a generous garden.

- DOUBLE BEDROOM
- LOUNGE
- FIREPLACE

- BATHROOM
- KITCHEN
- WHITEGOODS INCLUDED