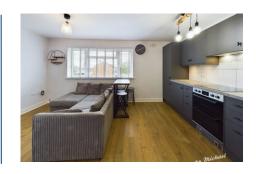

## £895 PCM

This first floor apartment is situated in a popular residential area and is within walking distance of local amenities such as shops and restaurants. The entrance lobby leads to the refitted shower room that has been finished to a beautiful standard. The bedroom benefits from fitted storage, lastly with the main living space is an open plan lounge/kitchen, with the refitted kitchen including an oven, fridge/freezer, washing machine & tumble dryer. The property is offered to the market fully furnished and also benefits from allocated parking and security entrance.