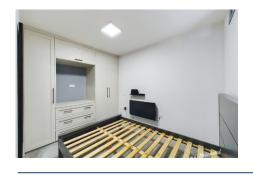

## £895 PCM

This first floor apartment is situated in a popular residential area and is within walking distance of local amenities such as shops and restaurants. The entrance lobby leads to the refitted shower room that has been finished to a beautiful standard. The bedroom benefits from fitted storage, lastly with the main living space is an open plan lounge/kitchen, with the refitted kitchen including an oven, fridge/freezer, washing machine & tumble dryer. The property is offered to the market fully furnished and also benefits from allocated parking and security entrance.