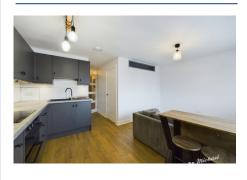

## £895 PCM

This first floor apartment is situated in a popular residential area and is within walking distance of local amenities such as shops and restaurants. The entrance lobby leads to the refitted shower room that has been finished to a beautiful standard. The bedroom benefits from fitted storage, lastly with the main living space is an open plan lounge/kitchen, with the refitted kitchen including an oven, fridge/freezer, washing machine & tumble dryer. The property is offered to the market fully furnished and also benefits from allocated parking and security entrance.

- FULLY FURNISHED
- ALLOCATED PARKING
- REFITTED SHOWER ROOM

- REFITTED KITCHEN
- APPLIANCES INCLUDED
- NEARBY AMENITIES