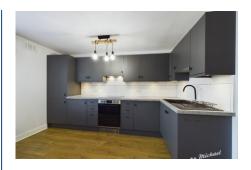

## £895 PCM

This first floor apartment is situated in a popular residential area and is within walking distance of local amenities such as shops and restaurants. The entrance lobby leads to the refitted shower room that has been finished to a beautiful standard. The bedroom benefits from fitted storage, lastly with the main living space is an open plan lounge/kitchen, with the refitted kitchen including an oven, fridge/freezer, washing machine & tumble dryer. The property is offered to the market fully furnished and also benefits from allocated parking and security entrance.

- FULLY FURNISHED
- ALLOCATED PARKING
- REFITTED SHOWER ROOM

- REFITTED KITCHEN
- APPLIANCES INCLUDED
- NEARBY AMENITIES