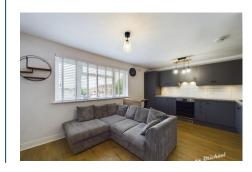

## £895 PCM

This first floor apartment is situated in a popular residential area and is within walking distance of local amenities such as shops and restaurants. The entrance lobby leads to the refitted shower room that has been finished to a beautiful standard. The bedroom benefits from fitted storage, lastly with the main living space is an open plan lounge/kitchen, with the refitted kitchen including an oven, fridge/freezer, washing machine & tumble dryer. The property is offered to the market fully furnished and also benefits from allocated parking and security entrance.