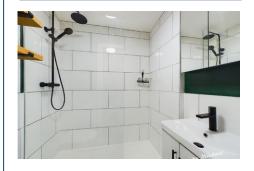

## £895 PCM

This first floor apartment is situated in a popular residential area and is within walking distance of local amenities such as shops and restaurants. The entrance lobby leads to the refitted shower room that has been finished to a beautiful standard. The bedroom benefits from fitted storage, lastly with the main living space is an open plan lounge/kitchen, with the refitted kitchen including an oven, fridge/freezer, washing machine & tumble dryer. The property is offered to the market fully furnished and also benefits from allocated parking and security entrance.

- FULLY FURNISHED
- ALLOCATED PARKING
- REFITTED SHOWER ROOM

- REFITTED KITCHEN
- APPLIANCES INCLUDED
- NEARBY AMENITIES