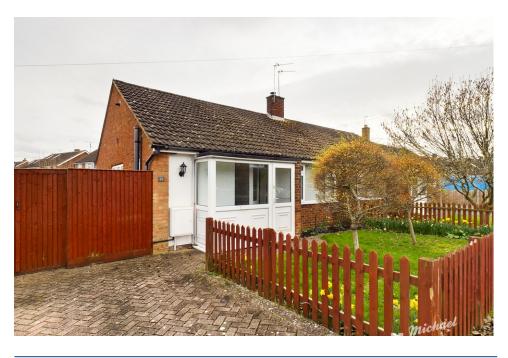

## 21 Aplin Road, Aylesbury, Buckinghamshire HP21 9BU

A rarely available two bedroom semi-detached bungalow set in the heart of Bedgrove- located in a quiet location the property is presented in excellent condition and is within easy reach of Bedgrove shops and Bedgrove Parkcomprising entrance hallway, lounge, refitted kitchen with fitted appliances, refitted shower-room, two double bedrooms, gas central heating, double glazing, driveway parking, private rear garden, excellent decorative order.

- BUNGALOW
- FURNISHED
- EXCELLENT DECORATIVE ORDER
- TWO DOUBLE BEDROOMS
- REFITTED KITCHEN WITH

APPLIANCES