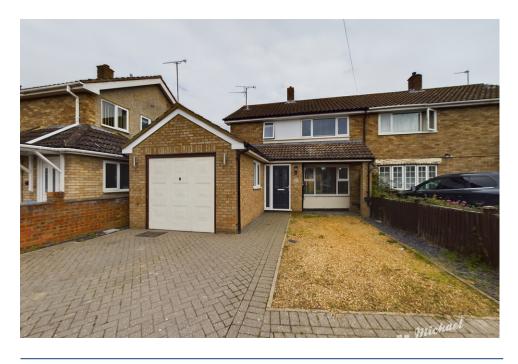

## 25 Cleveland Road, AYLESBURY, Bucks HP20

£1,700 PCM

An extended three bedroom semi-detached family home, backing onto open green space. The property benefits from a refitted downstairs shower room in addition to a refitted family bathroom. The accommodation briefly comprises a large lounge, dining room, refitted kitchen, utility room and three bedrooms all benefitting from built in wardrobes. To the front there is driveway off road parking and a garage.

Elmhurst - Elmhurst is a residential area on the West side of town with amenities

- THREE BEDROOMS
- UTILITY ROOM
- GUEST CLOAKROOM

- GARAGE & DRIVEWAY
- BACKING ONTO GREEN
- REFITTED KITCHEN