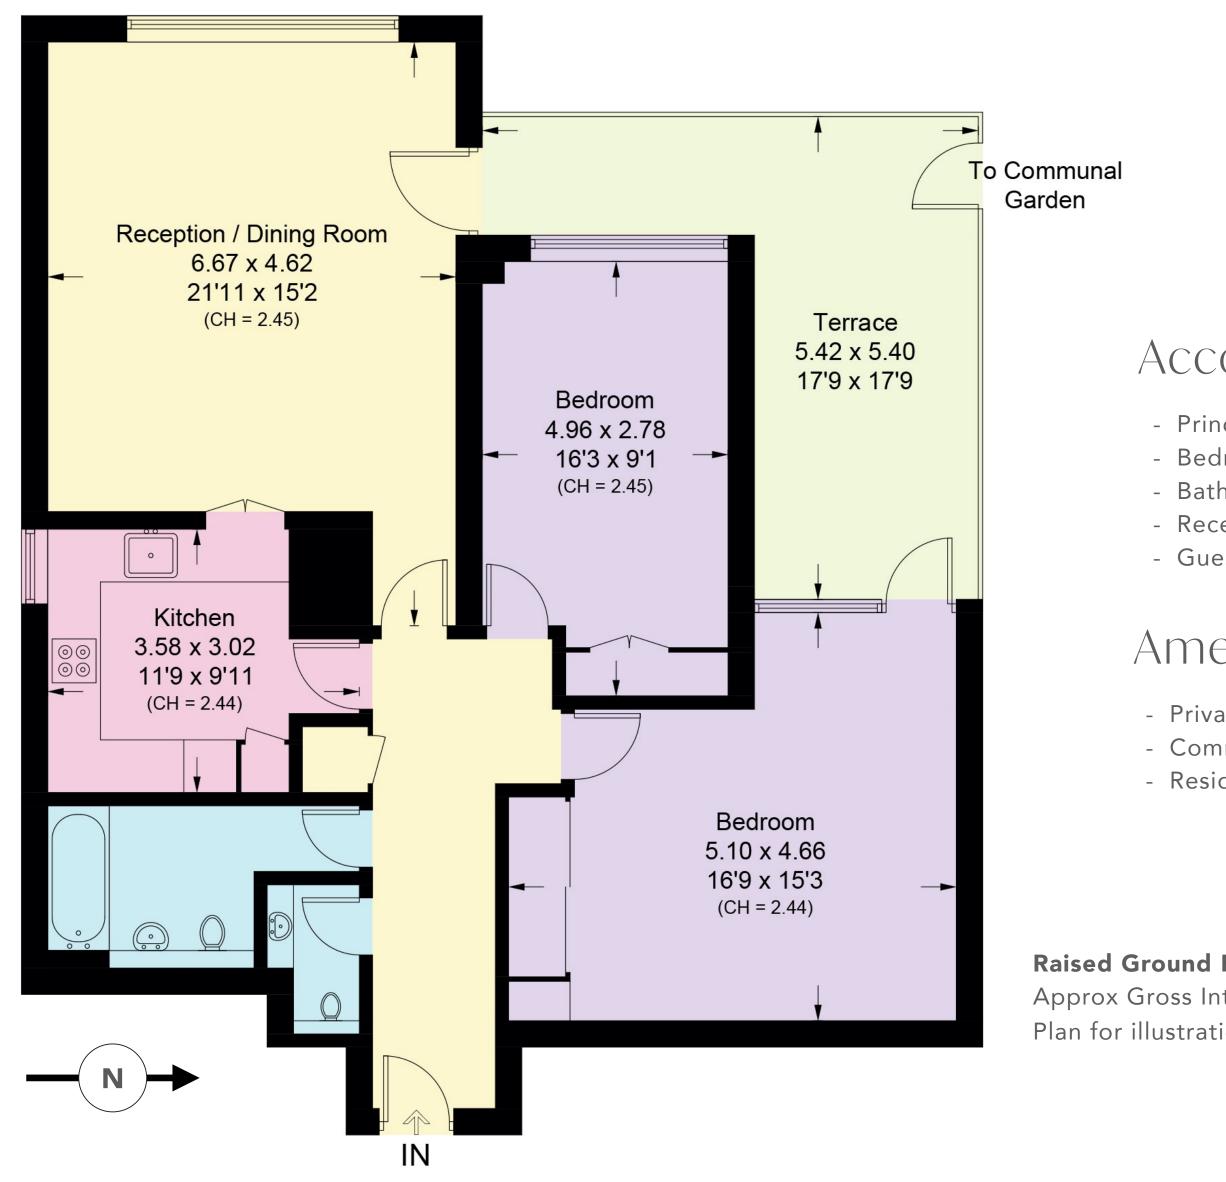

## Accommodation

- Principal Bedroom
- Bedroom 2
- Bathroom
- Reception/Dining room
- Guest WC

## Amenities

- Private terrace
- Communal garden
- Residents permit parking

#### **Raised Ground Floor**

Approx Gross Internal Area **978** Sq Ft (90.9 Sq M) Plan for illustration purposes only. Not to scale.