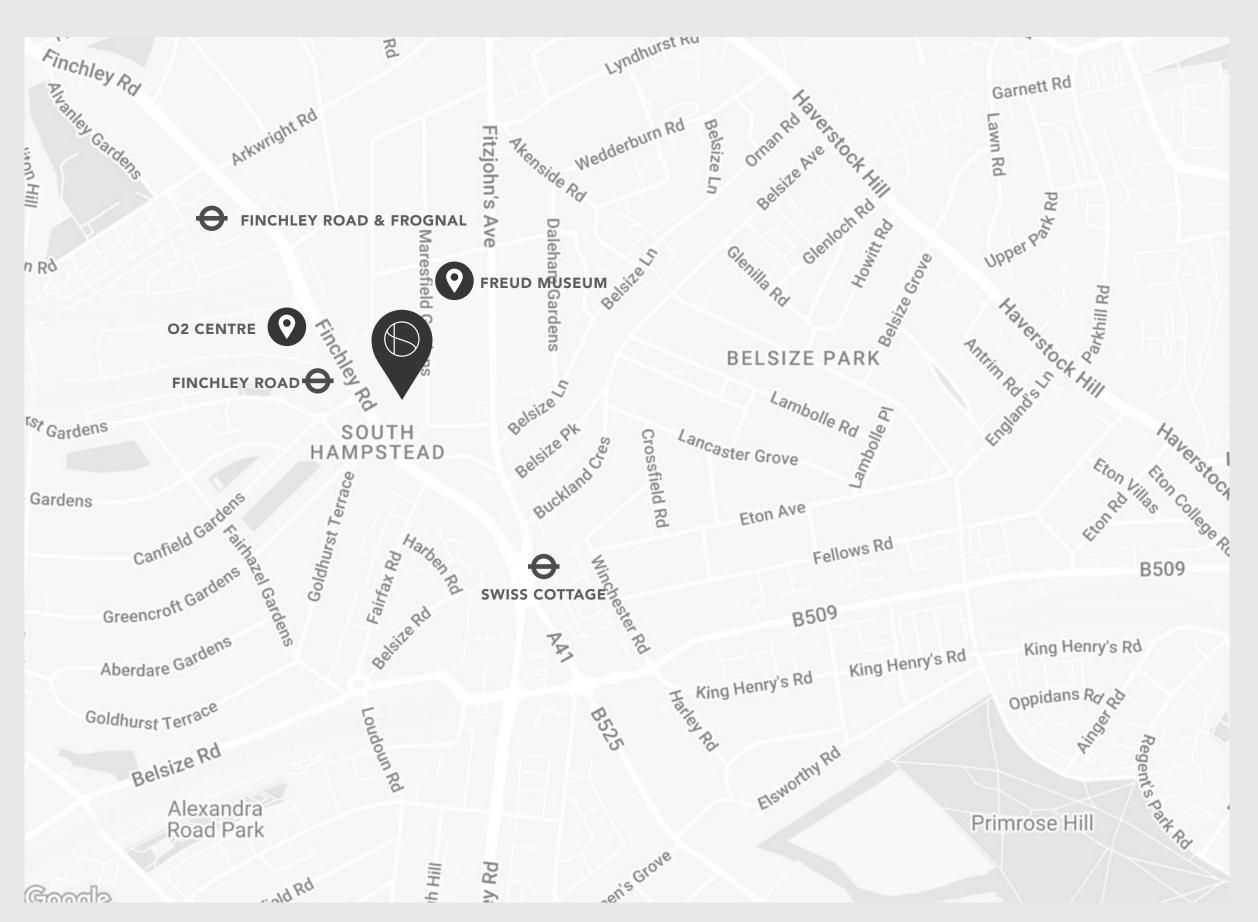

Benefiting from close proximity to all of the amenities of Hampstead High Street (0.8 miles) together with excellent transport links - Finchley Road Station (Jubilee & Metropolitan Lines) is just 0.2 miles away, Swiss Cottage Station (Jubilee Line) is 0.3 miles away, and Finchley Road & Frognal Overground Station is 0.5 miles away.

## Local Area