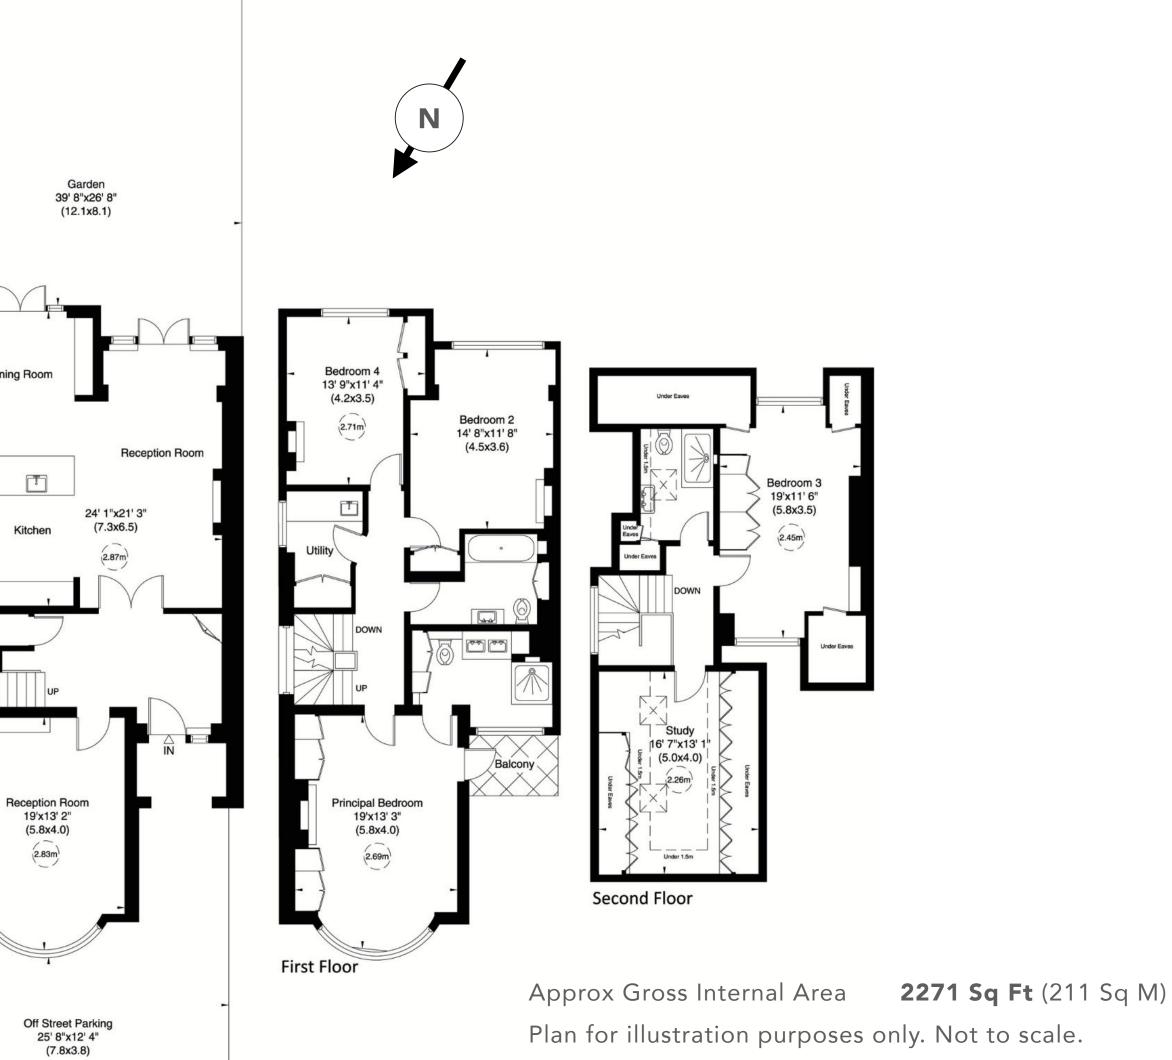

Lateral accommodation, principally arranged over two floors, provides spaces to be together, and places for quieter moments too.

CLICK FOR
FULL LISTING

FORMAL RECEPTION

A rare find. A semi-detached Edwardian family home, in an area characterised by its Victorian terraced architecture. Lateral accommodation, principally arranged over two floors, provides spaces to be together, and places for quieter moments too.

## Accommodation

- Principal bedroom with en-suite shower room
- 4 further bedrooms
- Family bathroom
- Shower room
- Formal reception room
- Kitchen/ dining room/ family room
- Utility room
- Guest WC