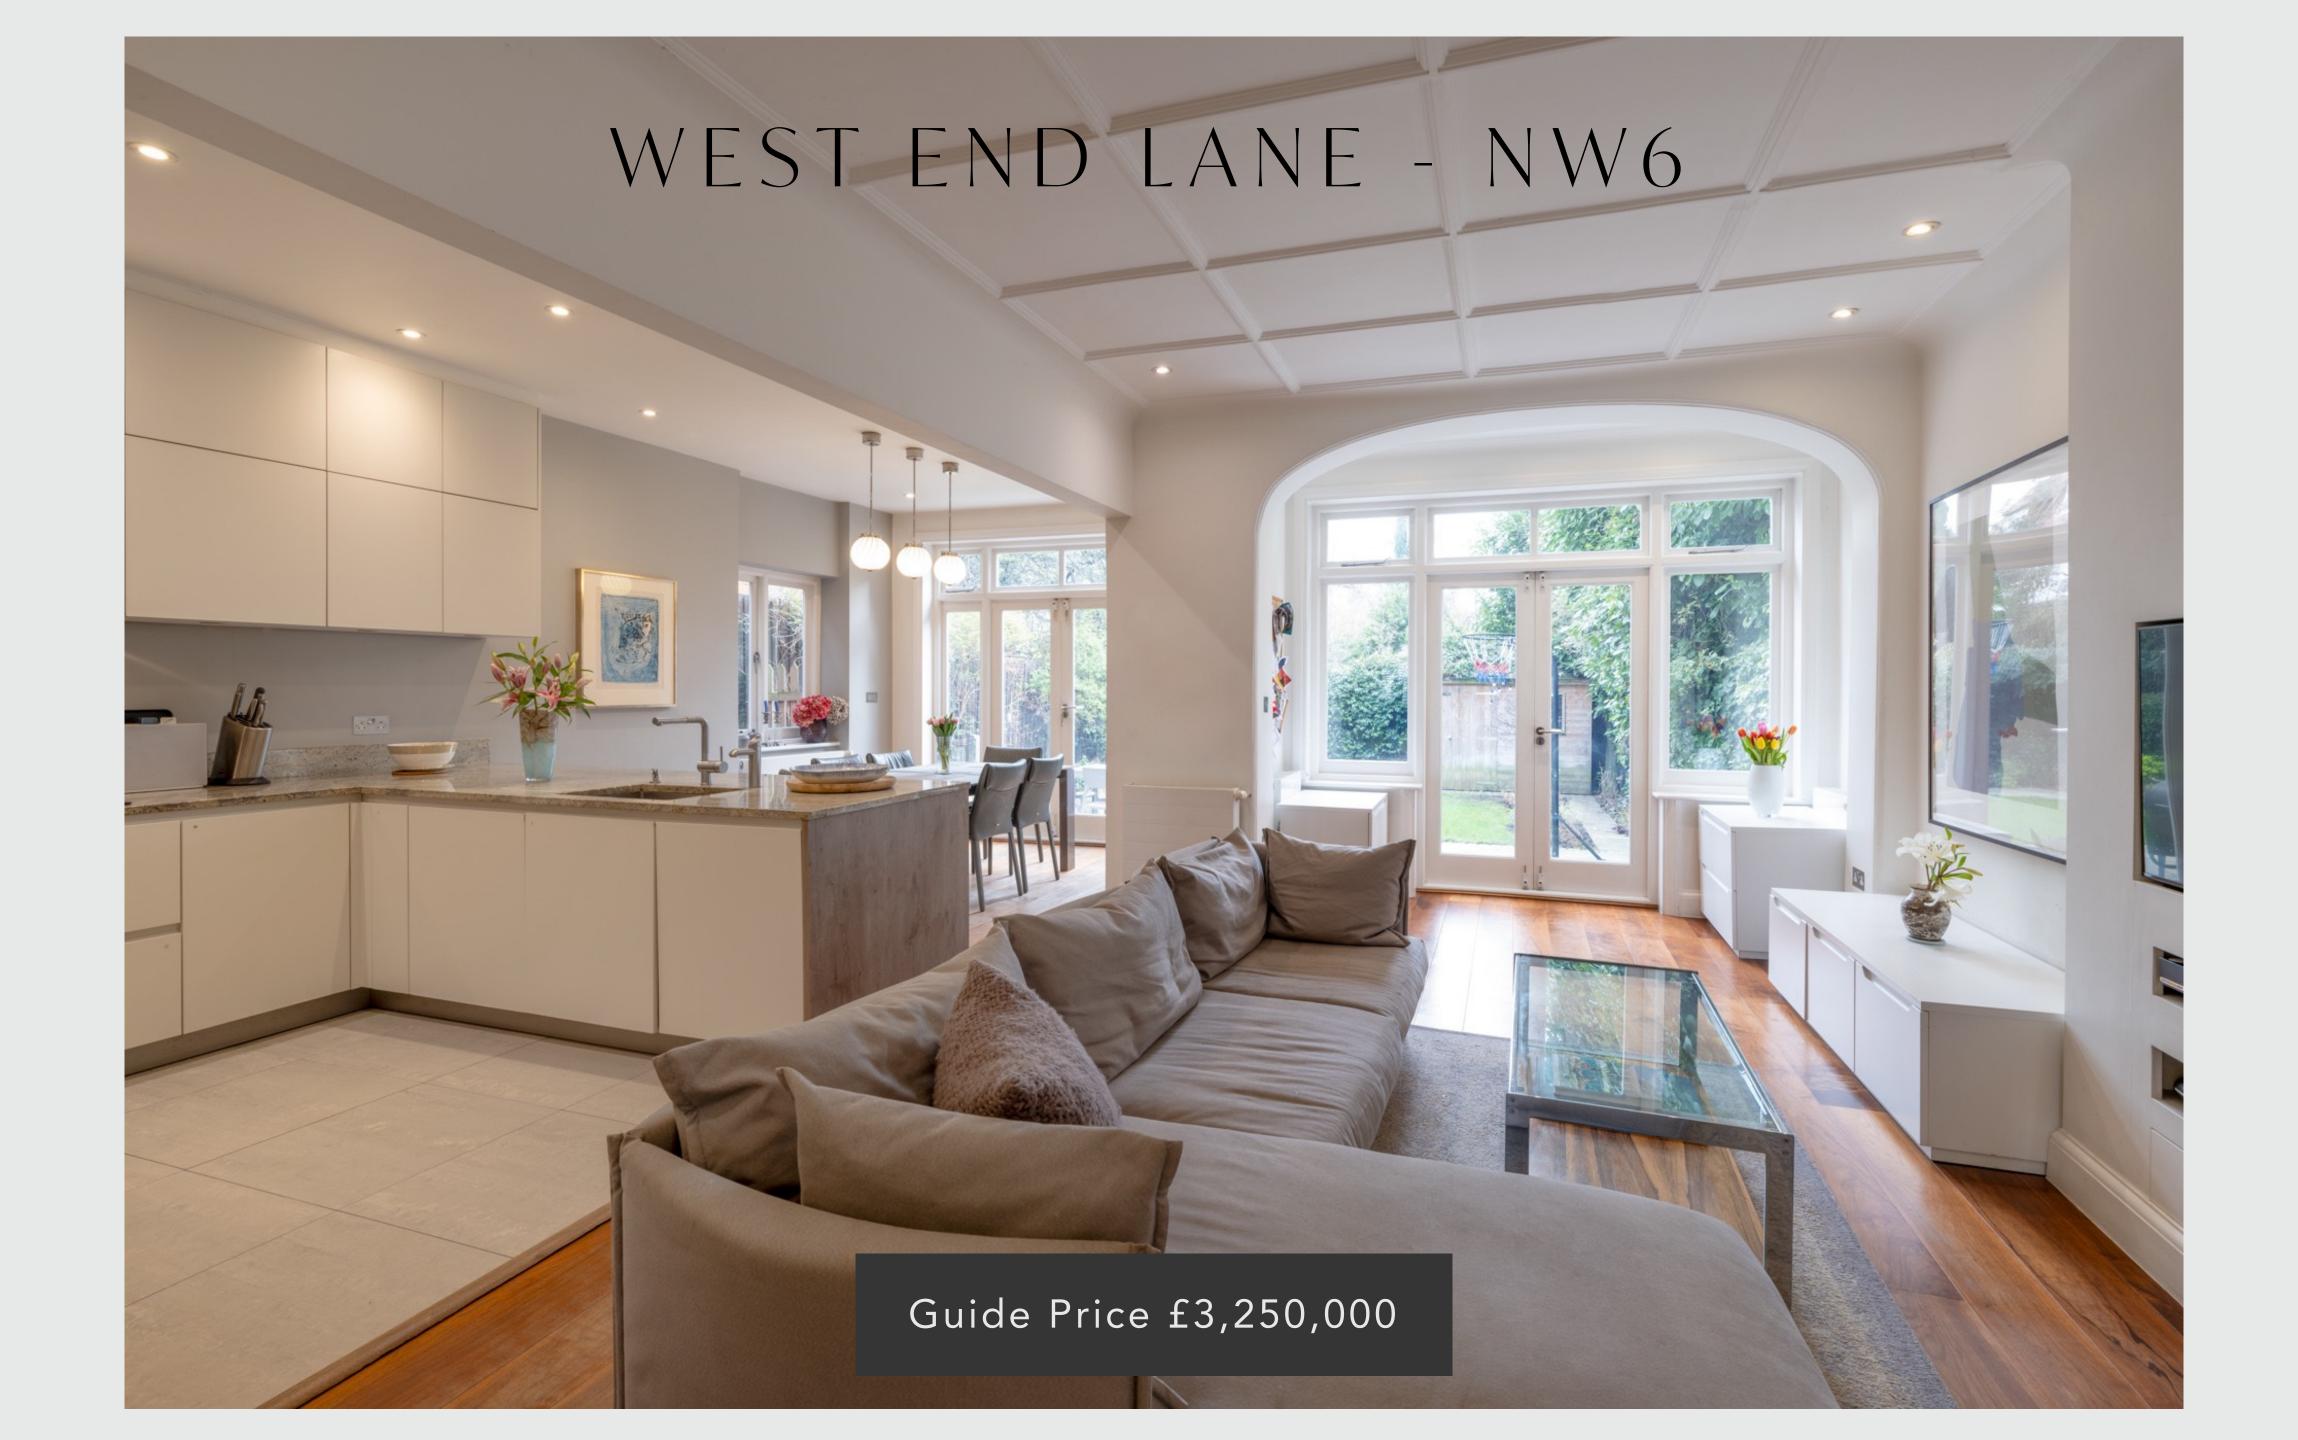

Lateral accommodation, principally arranged over two floors, provides spaces to be together, and places for quieter moments too.

CLICK FOR
FULL LISTING

FORMAL RECEPTION

A rare find. A semi-detached Edwardian family home, in an area characterised by its Victorian terraced architecture. Lateral accommodation, principally arranged over two floors, provides spaces to be together, and places for quieter moments too.

## Accommodation

- Principal bedroom with en-suite shower room
- 4 further bedrooms
- Family bathroom
- Shower room
- Formal reception room
- Kitchen/ dining room/ family room
- Utility room
- Guest WC