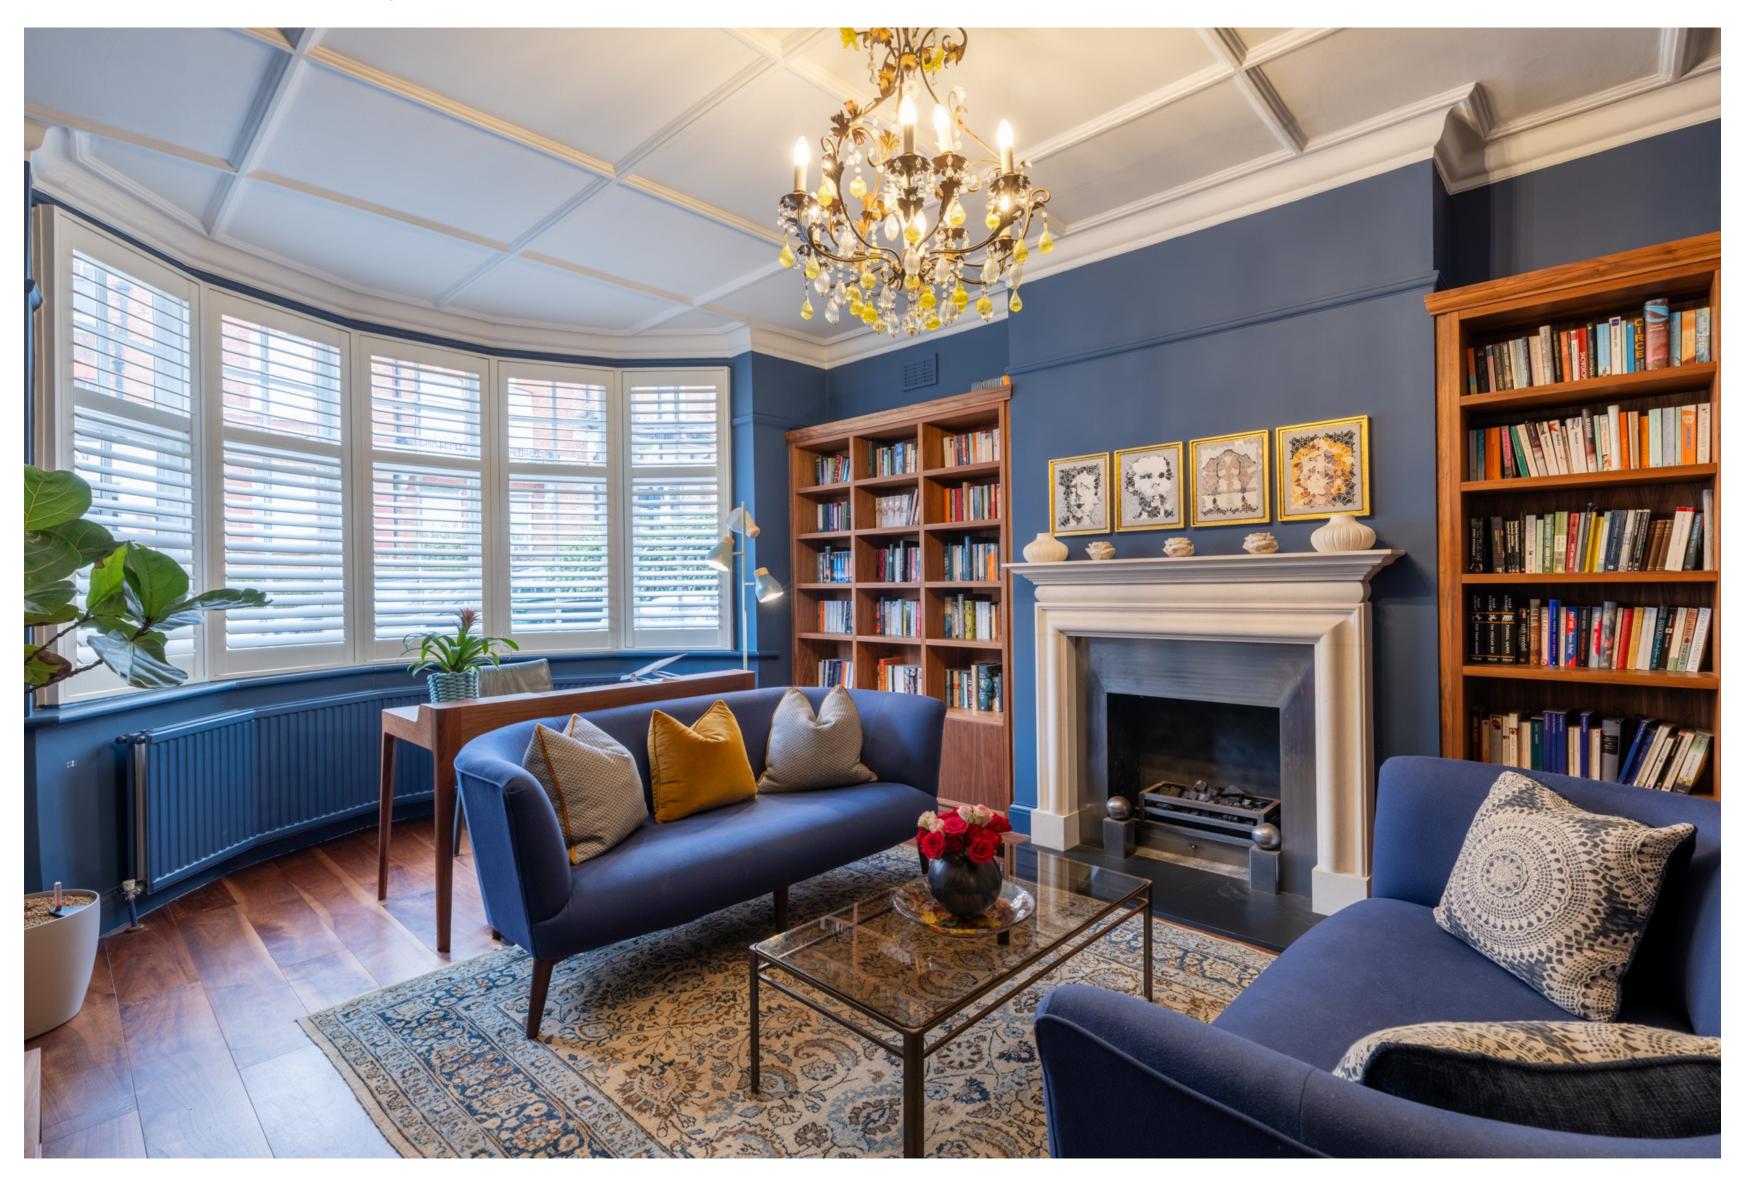

Lateral accommodation, principally arranged over two floors, provides spaces to be together, and places for quieter moments too.

CLICK FOR
FULL LISTING

FORMAL RECEPTION

A rare find. A semi-detached Edwardian family home, in an area characterised by its Victorian terraced architecture. Lateral accommodation, principally arranged over two floors, provides spaces to be together, and places for quieter moments too.

## Accommodation

- Principal bedroom with en-suite shower room
- 4 further bedrooms
- Family bathroom
- Shower room
- Formal reception room
- Kitchen/ dining room/ family room
- Utility room
- Guest WC