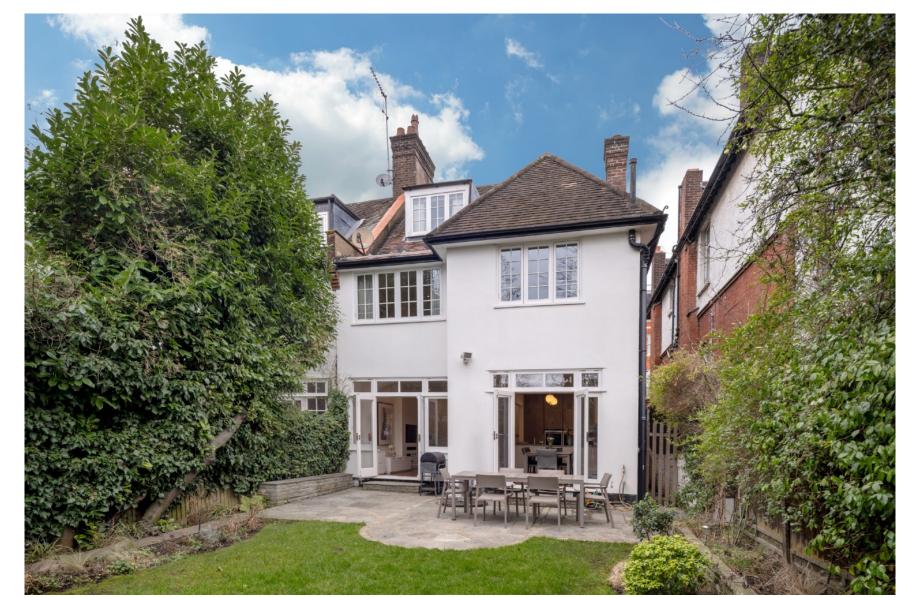

Lateral accommodation, principally arranged over two floors, provides spaces to be together, and places for quieter moments too.

CLICK FOR
FULL LISTING

FORMAL RECEPTION

A rare find. A semi-detached Edwardian family home, in an area characterised by its Victorian terraced architecture. Lateral accommodation, principally arranged over two floors, provides spaces to be together, and places for quieter moments too.

## Amenities

- Private, south facing garden
- Off-street parking for two cars
- Residents permit parking