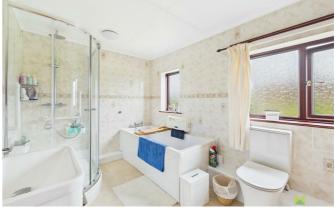

#### BATHROOM

with large shower cubicle with direct mixer, drench head, panelled bath, wash hand basin set into vanity with storage beneath, WC. Fully tiled surrounds, radiator, large Airing Cupboard with shelving. Window to the rear.