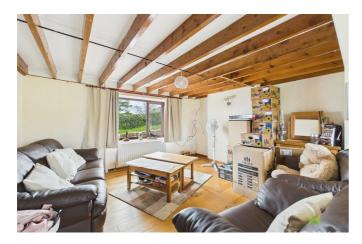

#### LOUNGE

A lovely light and spacious through room having windows to the front and rear with aspects over the garden and Tanant Valley beyond. Exposed beamed ceiling, wooden floor covering, media point, radiators.