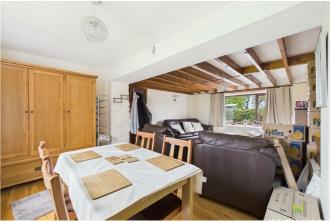

#### **DINING/SITTING ROOM**

having window to the front with open aspect over farmland. Open fireplace, exposed beamed ceiling, media point, radiator. Wooden effect flooring.