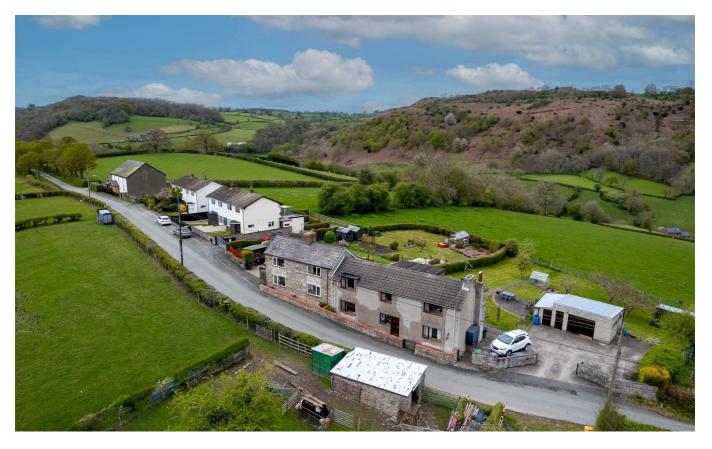

# \*\*\* BREATH-TAKING VIEWS OVER THE TANANT VALLEY \*\*\*

Set in approximately 1/2 acre of garden which is bordered by open farmland with stunning rural aspect, this 3 bedroom semi detached cottage provides ample scope for extension if required (subject to consents).

#### OUTSIDE

The property occupies a truly enviable position and is set in approximately half an acre of gardens which is bordered by open farmland and has the most breathtaking views over the adjoining Tanant Valley. Approached over driveway which provides ample parking and turning for numerous vehicles and leading to the detached double Garage and Store. The Gardens are laid extensively to lawn with flower and shrub beds along with inset specimen trees and enclosed with fencing.