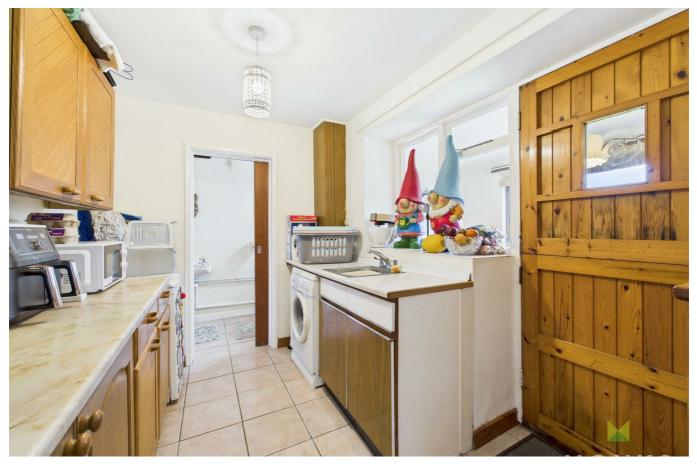

#### UTILITY/BOOT ROOM

with range of wooden fronted units incorporating single drainer sink set into base cupboard. Further range of cupboards and drawers with work surfaces over and having space for appliances, tiled floor, window and stable style door to the rear with lovely open aspects.