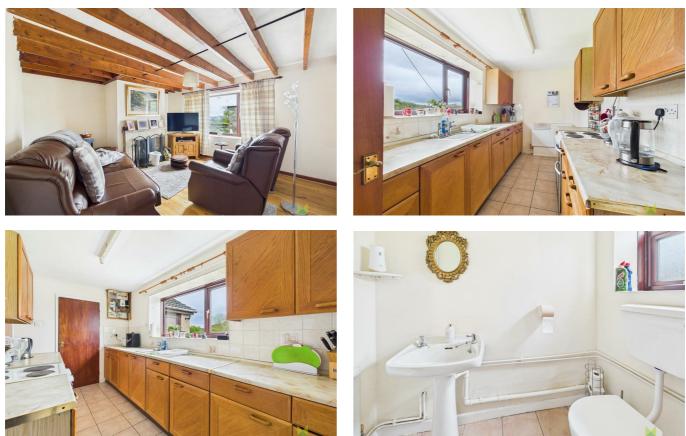

#### LOUNGE

A lovely light and spacious through room having windows to the front and rear with aspects over the garden and Tanant Valley beyond. Exposed beamed ceiling, wooden floor covering, media point, radiators.

#### **KITCHEN**

With window to the rear aspect with stunning far reaching views over the gardens, open fields and the Tanant Valley. Fitted with range units incorporating single drainer sink set into base cupboard. Further range of cupboards and drawers with work surfaces over and space for cooker. Tiled surrounds with range of eye level wall units over, tiled flooring, radiator.

#### CLOAKROOM

with WC and wash hand basin. Tiled floor, radiator, window to the rear.