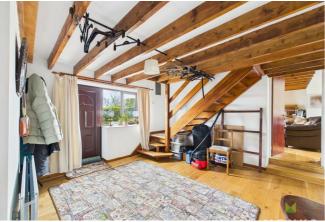

#### **ENTRANCE HALLWAY**

Covered entrance with door opening to this inviting and spacious Reception area which lends itself to use as a Home Office, Games or Dining Room. Exposed beamed ceiling, wooden floor covering, radiator.