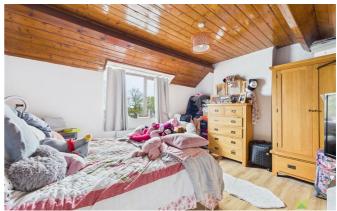

#### **BEDROOM 1**

A generous sized double room with window to the front with lovely open aspect over fields. Wooden effect flooring, radiator.

#### **BEDROOM 2**

Another generous sized double room with window to the front with lovely open aspect, wooden effect flooring, radiator.

#### **BEDROOM 3**

with window to the front, again with aspect over open fields, wooden effect flooring, radiator.