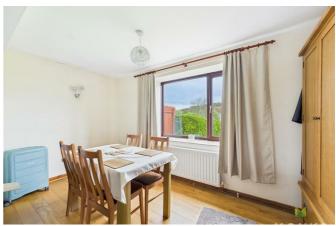

#### **DINING/SITTING ROOM**

having window to the front with open aspect over farmland. Open fireplace, exposed beamed ceiling, media point, radiator. Wooden effect flooring.