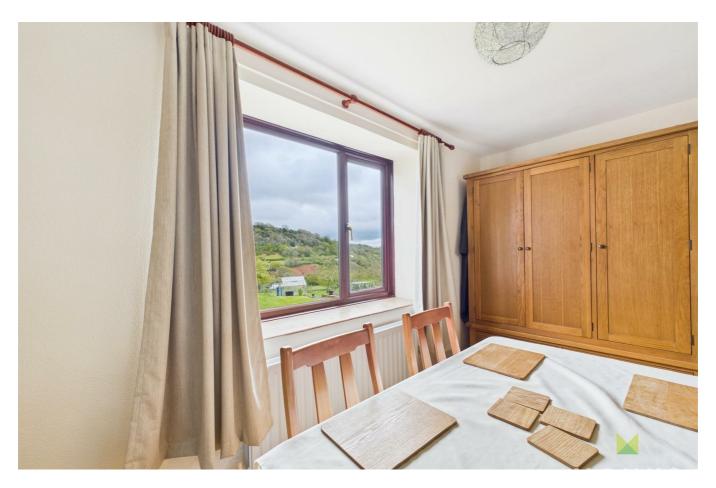

#### **DINING/SITTING ROOM**

having window to the front with open aspect over farmland. Open fireplace, exposed beamed ceiling, media point, radiator. Wooden effect flooring.