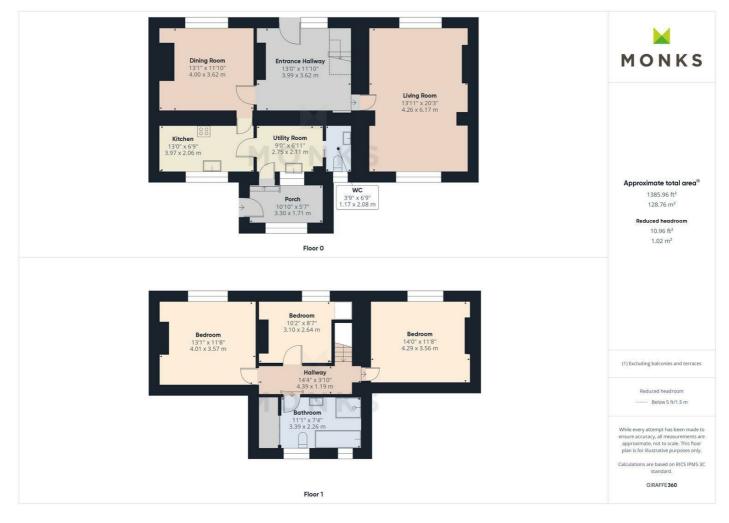

The accommodation briefly comprises Reception/Dining Hall, through Lounge, Dining/Sitting Room, Breakfast Kitchen, Utility/Boot Room, Cloakroom, 3 generous Bedrooms and Bathroom.

The property has the benefit of central heating, double glazing, driveway with parking, large garage and delightful gardens of approximately 1/2 acre.

#### **ENTRANCE HALLWAY**

Covered entrance with door opening to this inviting and spacious Reception area which lends itself to use as a Home Office, Games or Dining Room. Exposed beamed ceiling, wooden floor covering, radiator.

#### LOUNGE

A lovely light and spacious through room having windows to the front and rear with aspects over the garden and Tanant Valley beyond. Exposed beamed ceiling, wooden floor covering, media point, radiators.

#### **DINING/SITTING ROOM**

having window to the front with open aspect over farmland. Open fireplace, exposed beamed ceiling, media point, radiator. Wooden effect flooring.

#### **KITCHEN**

With window to the rear aspect with stunning far reaching views over the gardens, open fields and the Tanant Valley. Fitted with range units incorporating single drainer sink set into base cupboard. Further range of cupboards and drawers with work surfaces over and space for cooker. Tiled surrounds with range of eye level wall units over, tiled flooring, radiator.

#### UTILITY/BOOT ROOM

with range of wooden fronted units incorporating single drainer sink set into base cupboard. Further range of cupboards and drawers with work surfaces over and having space for appliances, tiled floor, window and stable style door to the rear with lovely open aspects.

#### CLOAKROOM

with WC and wash hand basin. Tiled floor, radiator, window to the rear.

#### **BEDROOM 1**

A generous sized double room with window to the front with lovely open aspect over fields. Wooden effect flooring, radiator.

#### **BEDROOM 2**

Another generous sized double room with window to the front with lovely open aspect, wooden effect flooring, radiator.

#### **BEDROOM 3**

with window to the front, again with aspect over open fields, wooden effect flooring, radiator.

#### BATHROOM

with large shower cubicle with direct mixer, drench head, panelled bath, wash hand basin set into vanity with storage beneath, WC. Fully tiled surrounds, radiator, large Airing Cupboard with shelving. Window to the rear.