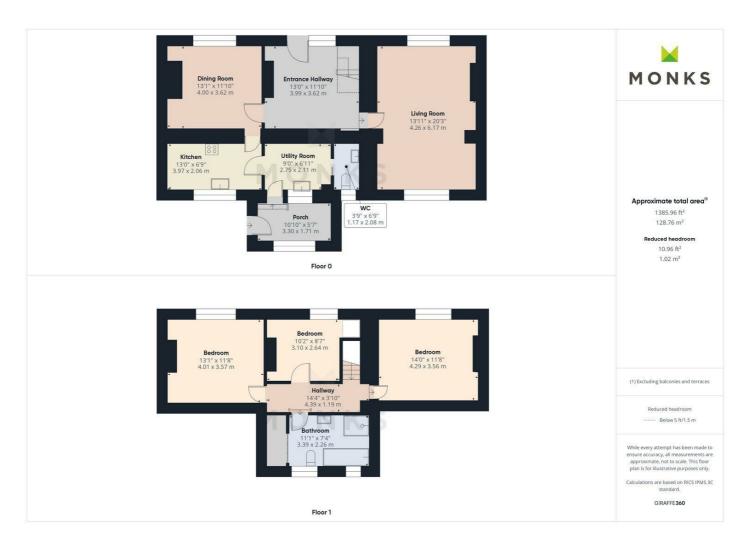

The accommodation briefly comprises Reception/Dining Hall, through Lounge, Dining/Sitting Room, Breakfast Kitchen, Utility/Boot Room, Cloakroom, 3 generous Bedrooms and Bathroom.

The property has the benefit of central heating, double glazing, driveway with parking, large garage and delightful gardens of approximately 1/2 acre.

#### **ENTRANCE HALLWAY**

Covered entrance with door opening to this inviting and spacious Reception area which lends itself to use as a Home Office, Games or Dining Room. Exposed beamed ceiling, wooden floor covering, radiator.

#### LOUNGE

A lovely light and spacious through room having windows to the front and rear with aspects over the garden and Tanant Valley beyond. Exposed beamed ceiling, wooden floor covering, media point, radiators.

#### **DINING/SITTING ROOM**

having window to the front with open aspect over farmland. Open fireplace, exposed beamed ceiling, media point, radiator. Wooden effect flooring.

#### KITCHEN

With window to the rear aspect with stunning far reaching views over the gardens, open fields and the Tanant Valley. Fitted with range units incorporating single drainer sink set into base cupboard. Further range of cupboards and drawers with work surfaces over and space for cooker. Tiled surrounds with range of eye level wall units over, tiled flooring, radiator.

#### **UTILITY/BOOT ROOM**

with range of wooden fronted units incorporating single drainer sink set into base cupboard. Further range of cupboards and drawers with work surfaces over and having space for appliances, tiled floor, window and stable style door to the rear with lovely open aspects.

## **CLOAKROOM**

with WC and wash hand basin. Tiled floor, radiator, window to the rear.

#### **FIRST FLOOR LANDING**

From the Dining Hall staircase leads to First Floor Landing off which lead

#### **BEDROOM 1**

A generous sized double room with window to the front with lovely open aspect over fields. Wooden effect flooring, radiator.

## **BEDROOM 2**

Another generous sized double room with window to the front with lovely open aspect, wooden effect flooring, radiator.

#### **BEDROOM 3**

with window to the front, again with aspect over open fields, wooden effect flooring, radiator.

#### **BATHROOM**

with large shower cubicle with direct mixer, drench head, panelled bath, wash hand basin set into vanity with storage beneath, WC. Fully tiled surrounds, radiator, large Airing Cupboard with shelving. Window to the rear.