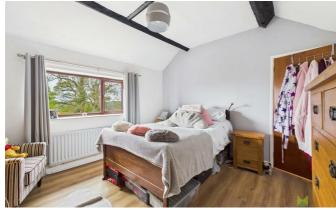

#### **BEDROOM 1**

A generous sized double room with window to the front with lovely open aspect over fields. Wooden effect flooring, radiator.

## **BEDROOM 2**

Another generous sized double room with window to the front with lovely open aspect, wooden effect flooring, radiator.

#### **BEDROOM 3**

with window to the front, again with aspect over open fields, wooden effect flooring, radiator.