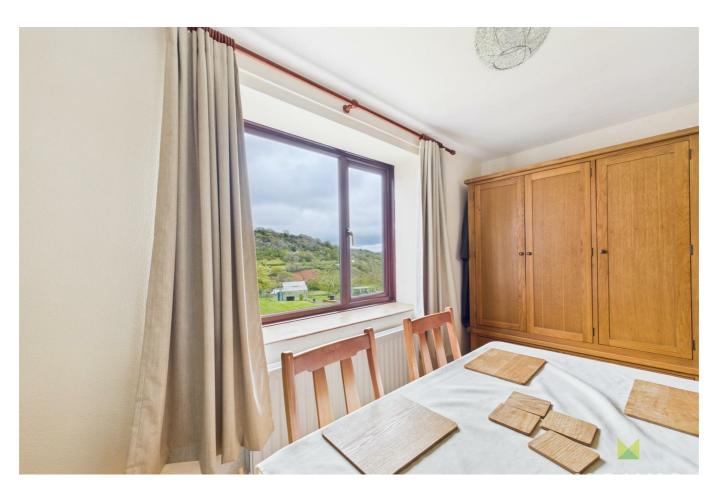

#### **DINING/SITTING ROOM**

having window to the front with open aspect over farmland. Open fireplace, exposed beamed ceiling, media point, radiator. Wooden effect flooring.