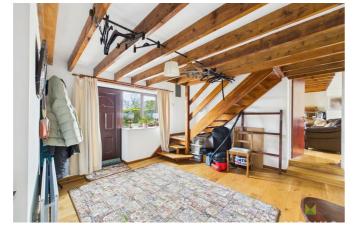

#### **ENTRANCE HALLWAY**

Covered entrance with door opening to this inviting and spacious Reception area which lends itself to use as a Home Office, Games or Dining Room. Exposed beamed ceiling, wooden floor covering, radiator.

#### **FIRST FLOOR LANDING**

From the Dining Hall staircase leads to First Floor Landing off which lead