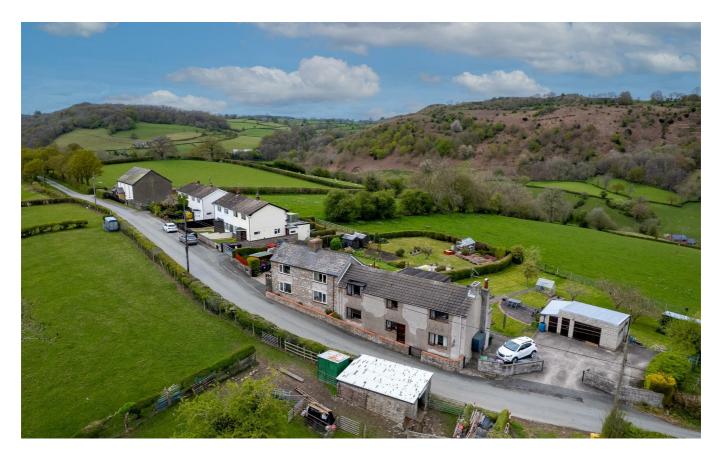

## \*\*\* BREATH-TAKING VIEWS OVER THE TANANT VALLEY \*\*\*

Set in approximately 1/2 acre of garden which is bordered by open farmland with stunning rural aspect, this 3 bedroom semi detached cottage provides ample scope for extension if required (subject to consents).

Located on the edge of this popular Village amid some of the finest countryside and being a short drive from the busy market Town of Oswestry which boasts an excellent range of amenities and good road links to Shrewsbury, Wrexham and Chester.

#### **OUTSIDE**

The property occupies a truly enviable position and is set in approximately half an acre of gardens which is bordered by open farmland and has the most breathtaking views over the adjoining Tanant Valley. Approached over driveway which provides ample parking and turning for numerous vehicles and leading to the detached double Garage and Store. The Gardens are laid extensively to lawn with flower and shrub beds along with inset specimen trees and enclosed with fencing.