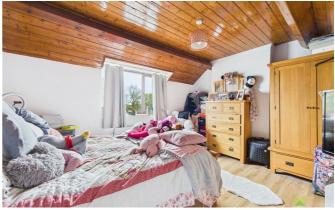

#### **BEDROOM 1**

A generous sized double room with window to the front with lovely open aspect over fields. Wooden effect flooring, radiator.

## **BEDROOM 2**

Another generous sized double room with window to the front with lovely open aspect, wooden effect flooring, radiator.

#### **BEDROOM 3**

with window to the front, again with aspect over open fields, wooden effect flooring, radiator.