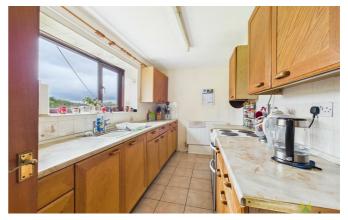

#### KITCHEN

With window to the rear aspect with stunning far reaching views over the gardens, open fields and the Tanant Valley. Fitted with range units incorporating single drainer sink set into base cupboard. Further range of cupboards and drawers with work surfaces over and space for cooker. Tiled surrounds with range of eye level wall units over, tiled flooring, radiator.