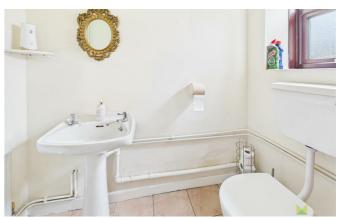

## **CLOAKROOM**

with WC and wash hand basin. Tiled floor, radiator, window to the rear.