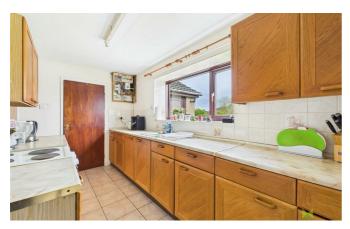

#### KITCHEN

With window to the rear aspect with stunning far reaching views over the gardens, open fields and the Tanant Valley. Fitted with range units incorporating single drainer sink set into base cupboard. Further range of cupboards and drawers with work surfaces over and space for cooker. Tiled surrounds with range of eye level wall units over, tiled flooring, radiator.