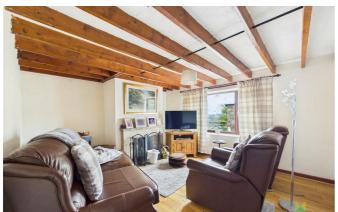

#### LOUNGE

A lovely light and spacious through room having windows to the front and rear with aspects over the garden and Tanant Valley beyond. Exposed beamed ceiling, wooden floor covering, media point, radiators.