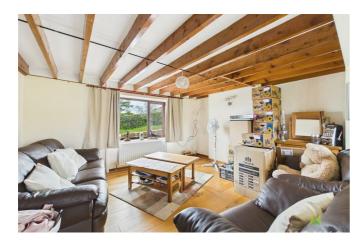

#### LOUNGE

A lovely light and spacious through room having windows to the front and rear with aspects over the garden and Tanant Valley beyond. Exposed beamed ceiling, wooden floor covering, media point, radiators.