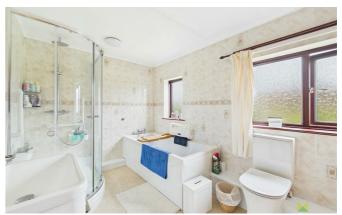

#### **BATHROOM**

with large shower cubicle with direct mixer, drench head, panelled bath, wash hand basin set into vanity with storage beneath, WC. Fully tiled surrounds, radiator, large Airing Cupboard with shelving. Window to the rear.