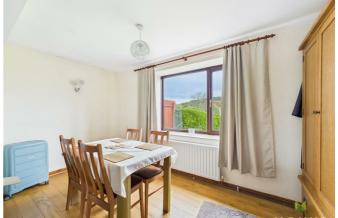

#### **DINING/SITTING ROOM**

having window to the front with open aspect over farmland. Open fireplace, exposed beamed ceiling, media point, radiator. Wooden effect flooring.