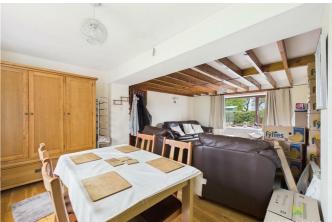

#### **DINING/SITTING ROOM**

having window to the front with open aspect over farmland. Open fireplace, exposed beamed ceiling, media point, radiator. Wooden effect flooring.