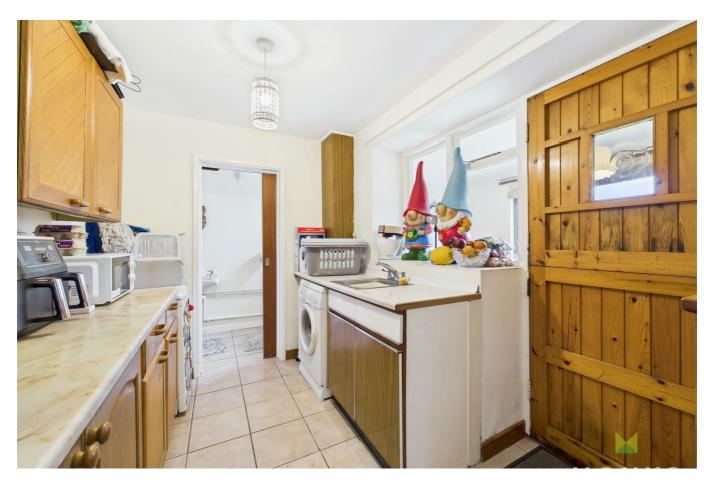

#### **UTILITY/BOOT ROOM**

with range of wooden fronted units incorporating single drainer sink set into base cupboard. Further range of cupboards and drawers with work surfaces over and having space for appliances, tiled floor, window and stable style door to the rear with lovely open aspects.