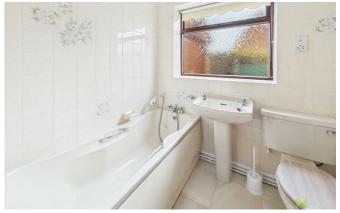

#### BATHROOM

Suite comprising of panelled bath with shower head over, WC and wash hand basin. Tiled