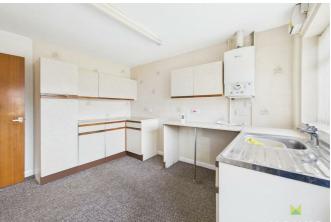

## **KITCHEN/ BREAKFAST ROOM**

Fitted with a range of base level units comprising of cupboards and drawers with worktop over. Single drainer sink set into base units, space for range of appliances. Partially tiled walls and further range of matching wall mounted units. Mounted gas combination boiler and window to the rear aspect and door leading out to the Rear Garden. Radiator.