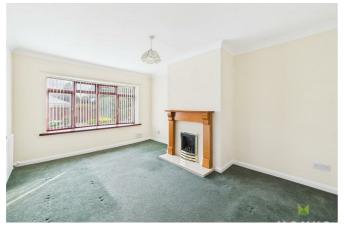

## LOUNGE

A well lit room with bow window to the front aspect, feature gas fire with surround and hearth, coved ceiling. Radiator.