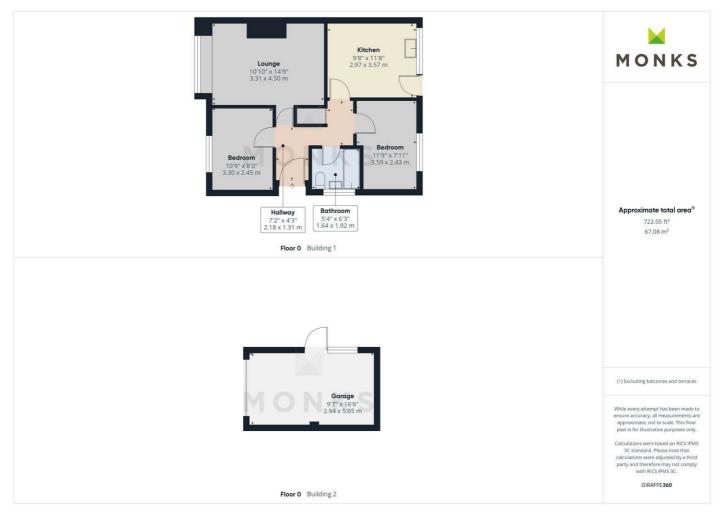

The accommodation briefly comprises of Entrance Hallway, Lounge, Kitchen, Two Bedrooms and Bathroom.

The property has the benefit of gas central heating, front garden and enclosed rear garden, driveway and garage providing off road parking.

## **ENTRANCE HALLWAY**

Covered entrance leads into Entrance Hallway with access to roof space, door opening to storage cupboard. Radiator and further doors leading off,

## LOUNGE

A well lit room with bow window to the front aspect, feature gas fire with surround and hearth, coved ceiling. Radiator.

## **KITCHEN/ BREAKFAST ROOM**

Fitted with a range of base level units comprising of cupboards and drawers with worktop over. Single drainer sink set into base units, space for range of appliances. Partially tiled walls and further range of matching wall mounted units. Mounted gas combination boiler and window to the rear aspect and door leading out to the Rear Garden. Radiator.

## **BEDROOM 1**

With window to the front aspect. Radiator.

#### **BEDROOM 2**

With window to rear aspect. Radiator.

#### BATHROOM

Suite comprising of panelled bath with shower head over, WC and wash hand basin. Tiled

## GARAGE

With manual up and over door, power and lighting, side access door.