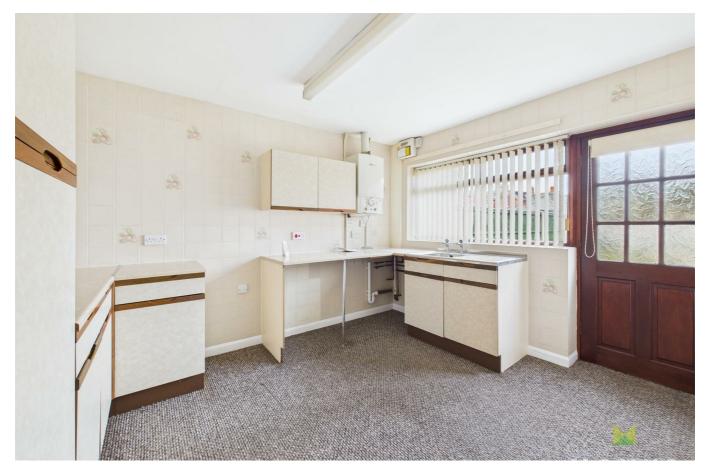

## **KITCHEN/ BREAKFAST ROOM**

Fitted with a range of base level units comprising of cupboards and drawers with worktop over. Single drainer sink set into base units, space for range of appliances. Partially tiled walls and further range of matching wall mounted units. Mounted gas combination boiler and window to the rear aspect and door leading out to the Rear Garden. Radiator.