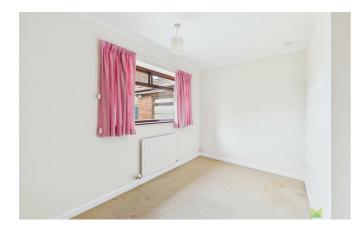

## **BEDROOM 1**

With window to the front aspect. Radiator.

#### **BEDROOM 2**

With window to rear aspect. Radiator.