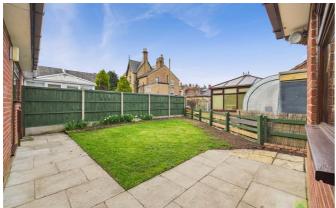

#### OUTSIDE

To the front of the property there is area laid with lawn and flower beds with established shrubs. Driveway provides off road parking for multiple vehicles and side access leads to the Rear Garden. Paved patio area perfect for entertaining, and area laid with turf, flower borders and enclosed with fencing.