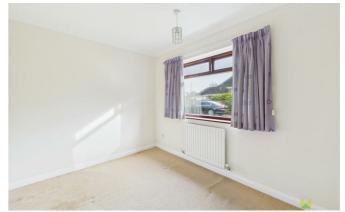

## **BEDROOM 1**

With window to the front aspect. Radiator.

#### **BEDROOM 2**

With window to rear aspect. Radiator.