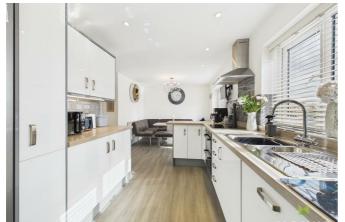

#### KITCHEN/ DINING ROOM

The kitchen has been attractively fitted with a modern range of white fronted base level units comprising of cupboards and drawers with worktop over. One and a half bowl stainless steel drainer sink with mixer tap set into base level units. Integrated double oven/grill with four ring electric hob set into worktop and extractor hood over. Partially tiled splashback walls, and range of matching wall mounted units providing further storage space. Integrated dishwasher with matching facia panel and space for freestanding American fridge/ freezer. Window to the rear aspect.

Peninsular divide with breakfast bar overhang with seating area- Further space for dining table and French doors leading out to the Rear Garden.