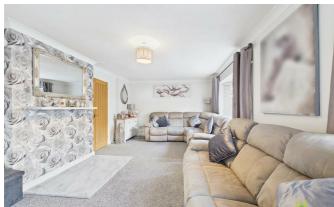

#### LOUNGE

A good sized lounge and well lit with window and bow window to the front aspect. Feature log burner with hearth. Radiator.