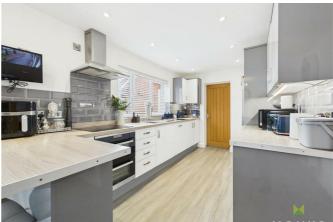

#### KITCHEN/ DINING ROOM

The kitchen has been attractively fitted with a modern range of white fronted base level units comprising of cupboards and drawers with worktop over. One and a half bowl stainless steel drainer sink with mixer tap set into base level units. Integrated double oven/grill with four ring electric hob set into worktop and extractor hood over. Partially tiled splashback walls, and range of matching wall mounted units providing further storage space. Integrated dishwasher with matching facia panel and space for freestanding American fridge/ freezer. Window to the rear aspect.

Peninsular divide with breakfast bar overhang with seating area- Further space for dining table and French doors leading out to the Rear Garden.