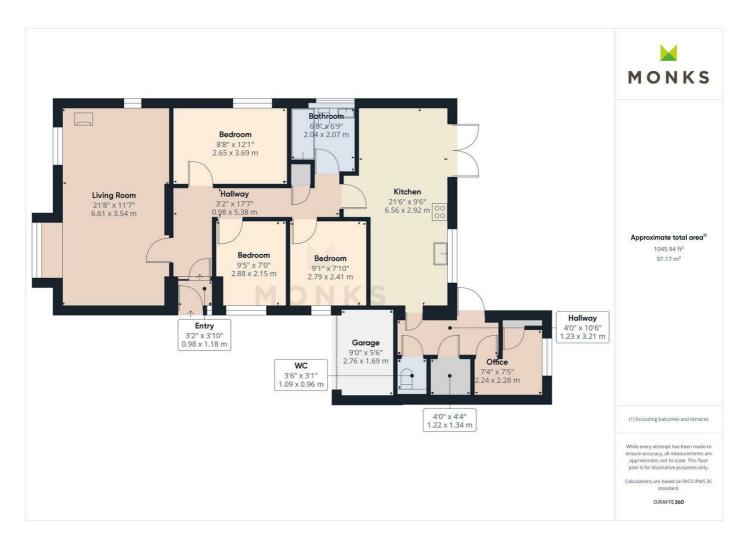

## **ENTRANCE HALLWAY**

Door leads from the driveway into the Entrance Hallway, laminate flooring, radiator and doors leading off,

#### LOUNGE

A good sized lounge and well lit with window and bow window to the front aspect. Feature log burner with hearth. Radiator.

#### KITCHEN/ DINING ROOM

The kitchen has been attractively fitted with a modern range of white fronted base level units comprising of cupboards and drawers with worktop over. One and a half bowl stainless steel drainer sink with mixer tap set into base level units. Integrated double oven/grill with four ring electric hob set into worktop and extractor hood over. Partially tiled splashback walls, and range of matching wall mounted units providing further storage space. Integrated dishwasher with matching facia panel and space for freestanding American fridge/ freezer. Window to the rear aspect.

Peninsular divide with breakfast bar overhang with seating area- Further space for dining table and French doors leading out to the Rear Garden.

#### PANTRY/ UTILITY ROOM

With door opening to room with plumbing and amenities for washing machine and tumble dryer, worktop over and storage shelving. Further door opening into a versatile room currently used as a home office. Radiator and door leading out to the Rear Garden.

## **CLOAKROOM**

With WC, radiator.

### **BEDROOM 1**

Double bedrooms with window to the rear aspect, Radiator.

#### **BEDROOM 2**

With window to the front aspect. Radiator.

#### **BEDROOM 3**

With window to the rear aspect. Radiator.

#### **BATHROOM**

Beautifully presented bathroom comprising of panelled bath with shower head over and shower screen. WC and wash hand basin set into vanity unit, window to the rear aspect. Laminate flooring and heated towel rail.

#### **OUTSIDE**

To the front and side of the property there is a large driveway providing ample parking for multiple vehicles. Side gate leads to the Rear Garden.

The rear garden has a large paved patio area perfect for those who love to dine alfresco, providing ample space for entertaining with family and friends. There is a further area laid with lawn and surrounded by flower beds with established shrubs and specimen tree's. Garden shed and decking area, Further gravelled area providing seating area with pergola over and fully enclosed with fencing.