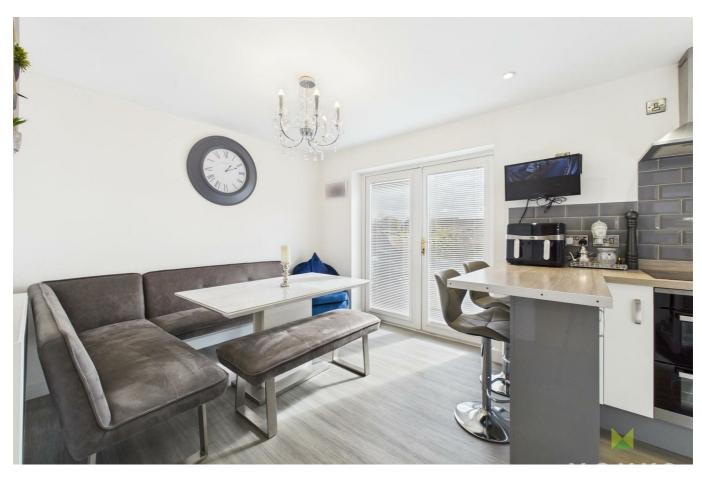

Peninsular divide with breakfast bar overhang with seating area- Further space for dining table and French doors leading out to the Rear Garden.