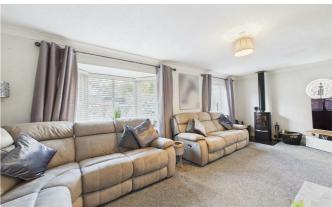

#### LOUNGE

A good sized lounge and well lit with window and bow window to the front aspect. Feature log burner with hearth. Radiator.