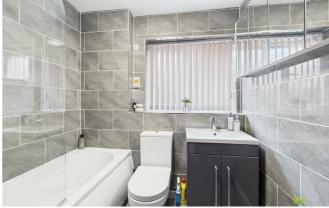

#### **BATHROOM**

Beautifully presented bathroom comprising of panelled bath with shower head over and shower screen. WC and wash hand basin set into vanity unit, window to the rear aspect. Laminate flooring and heated towel rail.