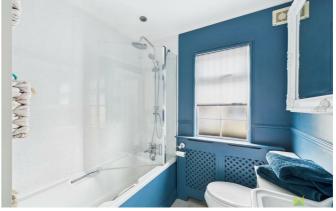

#### BATHROOM

With window to the rear aspect and fitted with panelled bath with shower head over, WC and wash hand basin. Radiator.