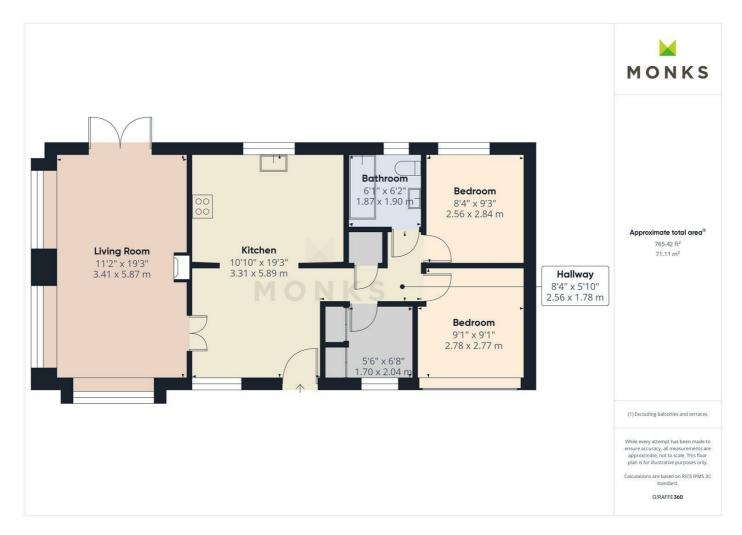

The accommodation briefly comprises good sized Lounge, spacious Kitchen/Dining Room with appliances, 3 double Bedroom sand Bathroom.

The property has the benefit of oil central heating, double glazing, parking for two cars and easily maintained garden bordered by countryside.

#### LOUNGE

A well lit room with two bow windows to the front aspect, and bow window to the side aspect. Electric fire with surround and hearth. Dado railing and panelling, coved ceiling and French Doors leading out to the Rear Garden. Radiator.

#### **KITCHEN/ DINING ROOM**

The kitchen has been beautifully fitted with a modern range of shaker style base level units comprising of cupboards and drawers with worktop over. Single drainer sink with window over overlooking the side aspect. Integrated oven/ grill with four ring electric hob set into worktop and extractor hood over. Kitchen island with worktop over. Further rang of wall mounted units, tiled splashback. LED downlights Space and amenities below worktop for washing machine.

DINING AREA- With window to the front aspect and door leading out to the front aspect. Laminate flooring and space for dining table.

#### INNER HALLWAY

With doors leading off,

#### **BEDROOM 1**

Double bedroom with bay window to the front asepct.

#### **BEDROOM 2**

Another double bedroom with window to the rear aspect. Radiator.

#### **BEDROOM 3/ DRESSING ROOM**

With a range of fitted wardrobes, window to the front aspect.

#### BATHROOM

With window to the rear aspect and fitted with panelled bath with shower head over, WC and wash hand basin. Radiator.

#### OUTSIDE

With driveway to the front providing off road parking. The garden has been laid with gravel for ease of maintenance with specimen tree's and enclosed with fencing.