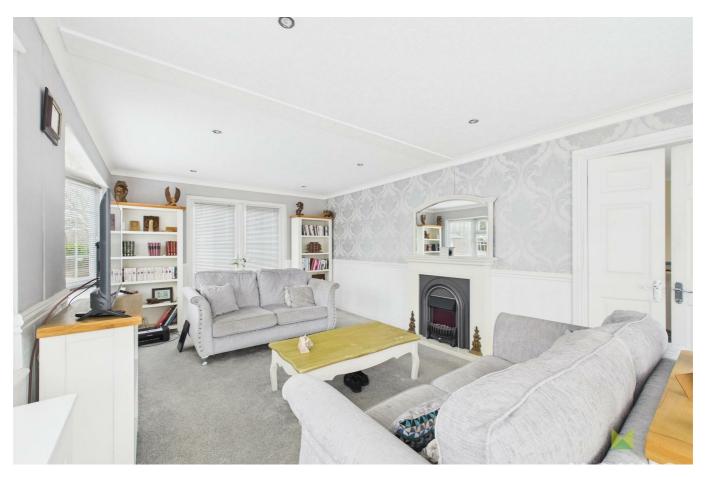

#### LOUNGE

A well lit room with two bow windows to the front aspect, and bow window to the side aspect. Electric fire with surround and hearth. Dado railing and panelling, coved ceiling and French Doors leading out to the Rear Garden. Radiator.