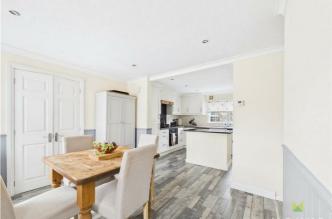

#### **KITCHEN/ DINING ROOM**

The kitchen has been beautifully fitted with a modern range of shaker style base level units comprising of cupboards and drawers with worktop over. Single drainer sink with window over overlooking the side aspect. Integrated oven/ grill with four ring electric hob set into worktop and extractor hood over. Kitchen island with worktop over. Further rang of wall mounted units, tiled splashback. LED downlights Space and amenities below worktop for washing machine.

DINING AREA- With window to the front aspect and door leading out to the front aspect. Laminate flooring and space for dining table.