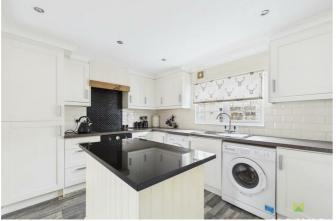

#### **KITCHEN/ DINING ROOM**

The kitchen has been beautifully fitted with a modern range of shaker style base level units comprising of cupboards and drawers with worktop over. Single drainer sink with window over overlooking the side aspect. Integrated oven/ grill with four ring electric hob set into worktop and extractor hood over. Kitchen island with worktop over. Further rang of wall mounted units, tiled splashback. LED downlights Space and amenities below worktop for washing machine.