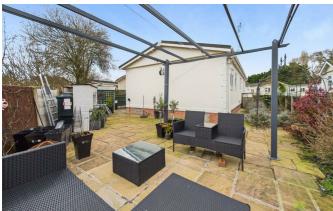

#### OUTSIDE

With driveway to the front providing off road parking. The garden has been laid with gravel for ease of maintenance with specimen tree's and enclosed with fencing.