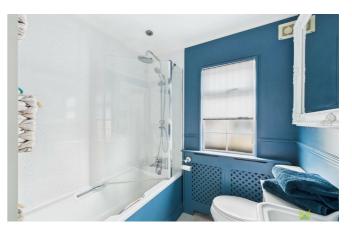

## **BATHROOM**

With window to the rear aspect and fitted with panelled bath with shower head over, WC and wash hand basin. Radiator.