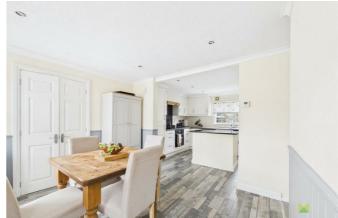

DINING AREA- With window to the front aspect and door leading out to the front aspect. Laminate flooring and space for dining table.