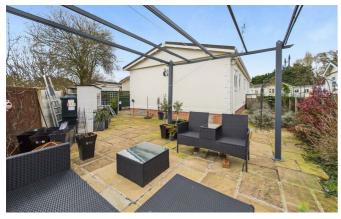

## **OUTSIDE**

With driveway to the front providing off road parking. The garden has been laid with gravel for ease of maintenance with specimen tree's and enclosed with fencing.