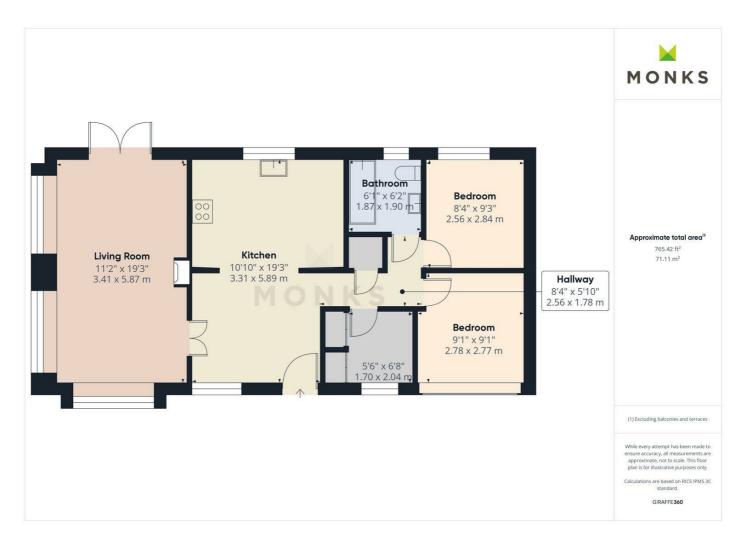

The accommodation briefly comprises good sized Lounge, spacious Kitchen/Dining Room with appliances, 3 double Bedroom sand Bathroom.

The property has the benefit of oil central heating, double glazing, parking for two cars and easily maintained garden bordered by countryside.

## **LOUNGE**

A well lit room with two bow windows to the front aspect, and bow window to the side aspect. Electric fire with surround and hearth. Dado railing and panelling, coved ceiling and French Doors leading out to the Rear Garden. Radiator.

## KITCHEN/ DINING ROOM

The kitchen has been beautifully fitted with a modern range of shaker style base level units comprising of cupboards and drawers with worktop over. Single drainer sink with window over overlooking the side aspect. Integrated oven/ grill with four ring electric hob set into worktop and extractor hood over. Kitchen island with worktop over. Further rang of wall mounted units, tiled splashback. LED downlights Space and amenities below worktop for washing machine.

DINING AREA- With window to the front aspect and door leading out to the front aspect. Laminate flooring and space for dining table.

## **INNER HALLWAY**

With doors leading off,

## REDROOM 1

Double bedroom with bay window to the front asepct.

## **BEDROOM 2**

Another double bedroom with window to the rear aspect. Radiator.

## **BEDROOM 3/ DRESSING ROOM**

With a range of fitted wardrobes, window to the front aspect.

## **BATHROOM**

With window to the rear aspect and fitted with panelled bath with shower head over, WC and wash hand basin. Radiator.

## **OUTSIDE**

With driveway to the front providing off road parking. The garden has been laid with gravel for ease of maintenance with specimen tree's and enclosed with fencing.