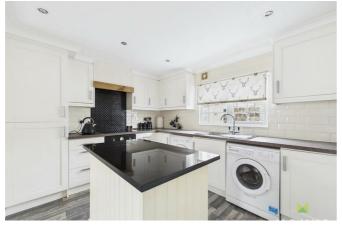

## KITCHEN/ DINING ROOM

The kitchen has been beautifully fitted with a modern range of shaker style base level units comprising of cupboards and drawers with worktop over. Single drainer sink with window over overlooking the side aspect. Integrated oven/ grill with four ring electric hob set into worktop and extractor hood over. Kitchen island with worktop over. Further rang of wall mounted units, tiled splashback. LED downlights Space and amenities below worktop for washing machine.