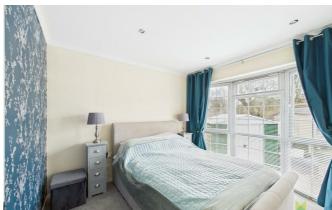

## REDROOM 1

Double bedroom with bay window to the front asepct.

## **BEDROOM 2**

Another double bedroom with window to the rear aspect. Radiator.

## **BEDROOM 3/ DRESSING ROOM**

With a range of fitted wardrobes, window to the front aspect.