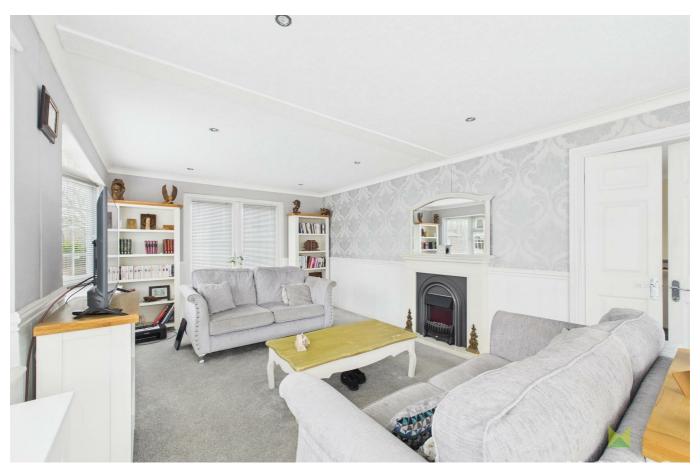

## **LOUNGE**

A well lit room with two bow windows to the front aspect, and bow window to the side aspect. Electric fire with surround and hearth. Dado railing and panelling, coved ceiling and French Doors leading out to the Rear Garden. Radiator.