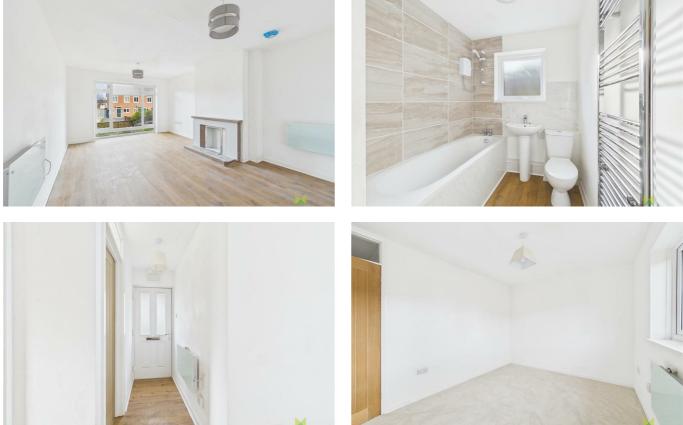

#### **ENTRANCE HALLWAY**

From the front partially glazed door leads into the Entrance Hallway with laminate flooring, electric heater and doors leading off,

#### LOUNGE

A well lit room with large window to the side aspect, chimney recess with tiled surround and hearth, laminate flooring and electric heater.

#### **KITCHEN/ BREAKFAST ROOM**

The kitchen has been attractively fitted with a modern range of navy shaker style fronted base level units comprising of cupboards and drawers with worktop over. One and a half bowl stainless steel sink set into base unit with mixer tap and window above overlooking the side aspect. Integrated Oven/ Grill with dour ring electric hob above set into base unit. Space beneath worktop for appliances. Further range of matching wall mounted units, partially tiled walls, laminate flooring and door leading out to the rear garden.

#### BATHROOM

Fitted with a three piece suite comprising of panelled bath with shower head over, WC and wash hand basin. Partially tiled walls, laminate flooring and window to the rear aspect. Heated towel rail.