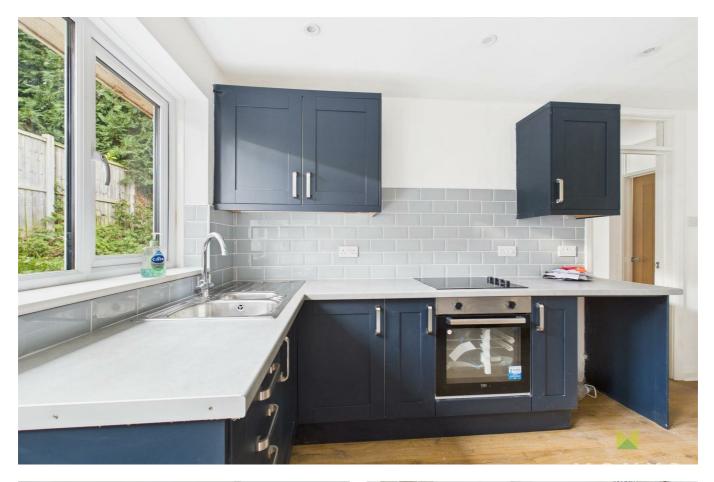

#### **KITCHEN/ BREAKFAST ROOM**

The kitchen has been attractively fitted with a modern range of navy shaker style fronted base level units comprising of cupboards and drawers with worktop over. One and a half bowl stainless steel sink set into base unit with mixer tap and window above overlooking the side aspect. Integrated Oven/ Grill with dour ring electric hob above set into base unit. Space beneath worktop for appliances. Further range of matching wall mounted units, partially tiled walls, laminate flooring and door leading out to the rear garden.