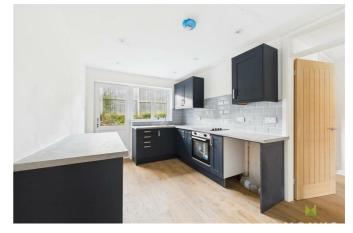

#### **KITCHEN/ BREAKFAST ROOM**

The kitchen has been attractively fitted with a modern range of navy shaker style fronted base level units comprising of cupboards and drawers with worktop over. One and a half bowl stainless steel sink set into base unit with mixer tap and window above overlooking the side aspect. Integrated Oven/ Grill with dour ring electric hob above set into base unit. Space beneath worktop for appliances. Further range of matching wall mounted units, partially tiled walls, laminate flooring and door leading out to the rear garden.