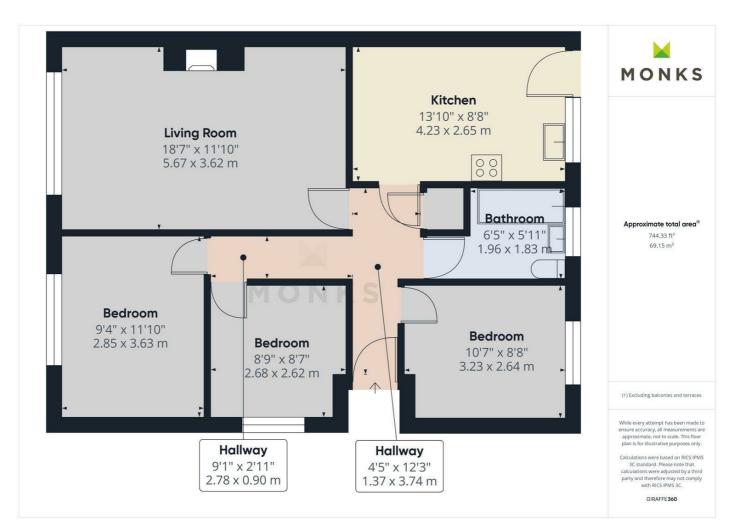

The accommodation briefly comprises Entrance Porch, good sized Lounge/Dining Room, attractively fitted Kitchen with appliances, 3 Bedrooms and well appointed Bathroom.

The property has the benefit of electric heating, driveway with parking, garage and well stocked gardens.

#### LOUNGE

A well lit room with large window to the side aspect, chimney recess with tiled surround and hearth, laminate flooring and electric heater.

#### **KITCHEN/ BREAKFAST ROOM**

The kitchen has been attractively fitted with a modern range of navy shaker style fronted base level units comprising of cupboards and drawers with worktop over. One and a half bowl stainless steel sink set into base unit with mixer tap and window above overlooking the side aspect. Integrated Oven/ Grill with dour ring electric hob above set into base unit. Space beneath worktop for appliances. Further range of matching wall mounted units, partially tiled walls, laminate flooring and door leading out to the rear garden.

#### **BEDROOM 1**

With window to the side aspect, electric heater

#### **BEDROOM 2**

With window to the rear aspect, electric heater.

#### **BEDROOM 3**

With window to the side aspect, electric heater.

#### BATHROOM

Fitted with a three piece suite comprising of panelled bath with shower head over, WC and wash hand basin. Partially tiled walls, laminate flooring and window to the rear aspect. Heated towel rail.