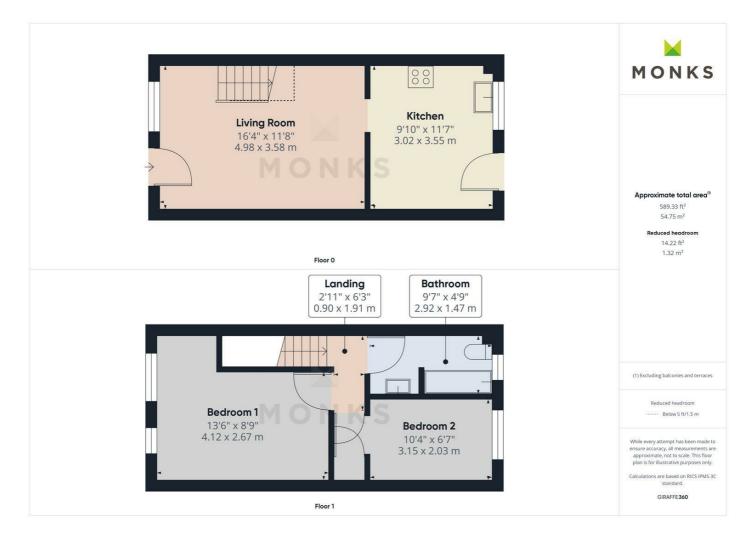

The accommodation briefly comprises Lounge, Kitchen/Breakfast Room, 2 Bedrooms and Bathroom. Enclosed Rear Garden and driveway parking.

Viewing highly recommended.

#### **FIRST FLOOR LANDING**

Stairs lead from the Lounge to the First Floor Landing with doors leading off,

#### **BEDROOM 1**

A good double bedroom with windows to the front aspect.

#### **BEDROOM 2**

With window to the rear aspect, and storage cupboard.

#### BATHROOM

with suite comprising of panelled bath with shower head over, WC and wash hand basin with complimentary tiled splashback. Window to the rear aspect.