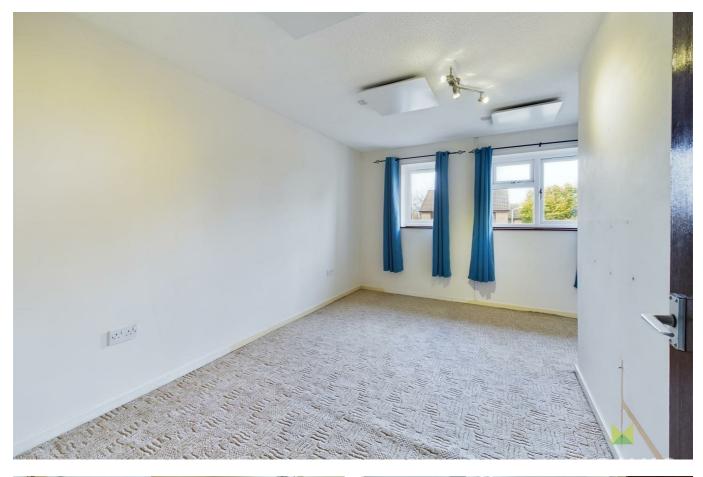

#### **BEDROOM 1**

A good double bedroom with windows to the front aspect.

#### **BEDROOM 2**

With window to the rear aspect, and storage cupboard.