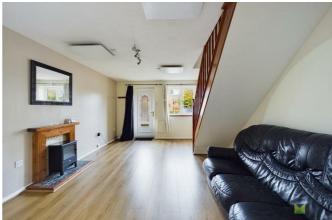

#### LOUNGE

with window to the front, wooden effect flooring, media point.

#### **FIRST FLOOR LANDING**

Stairs lead from the Lounge to the First Floor Landing with doors leading off,