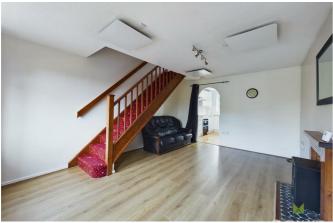

#### LOUNGE

with window to the front, wooden effect flooring, media point.

#### **FIRST FLOOR LANDING**

Stairs lead from the Lounge to the First Floor Landing with doors leading off,