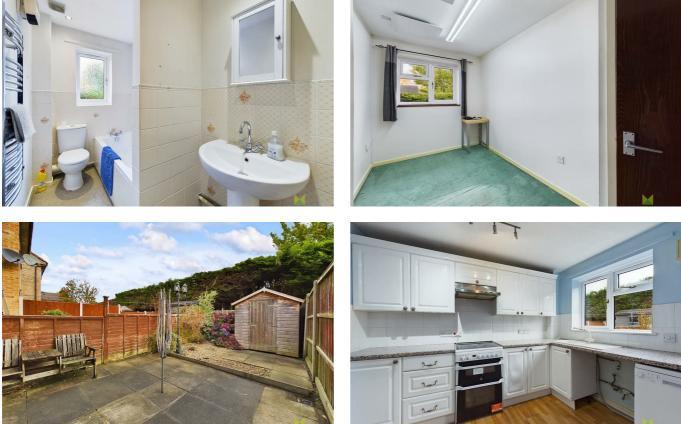

#### LOUNGE

with window to the front, wooden effect flooring, media point.

#### **KITCHEN**

Fitted with a range of white fronted base level units comprising of cupbaords and drawers with worktop over. Single drainer sink set into base unit with window above overlooking the rear asepoct. Space for freestanding cooker, and further space below worktop for washing machine/ tumble dryer. Further range of matching wall mounted units. Vinyl flooring, infrared panel heaters and space for dining table. Door leading out to rear garden.

#### BATHROOM

with suite comprising of panelled bath with shower head over, WC and wash hand basin with complimentary tiled splashback. Window to the rear aspect.

#### OUTSIDE

To the front of the property there is a driveway providing parking for two vehicles, and leading up to covered entrance. To the rear there is area laid with lawn and area paved providing ample seating space, and pedestrian access leading round to the front.