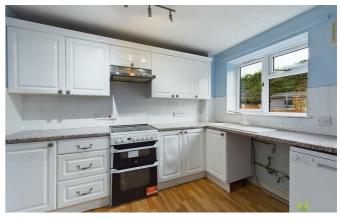

#### KITCHEN

Fitted with a range of white fronted base level units comprising of cupbaords and drawers with worktop over. Single drainer sink set into base unit with window above overlooking the rear asepoct. Space for freestanding cooker, and further space below worktop for washing machine/ tumble dryer. Further range of matching wall mounted units. Vinyl flooring, infrared panel heaters and space for dining table. Door leading out to rear garden.