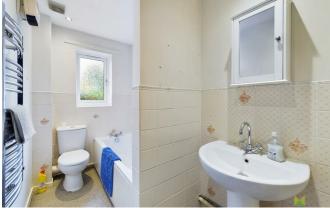

#### **BATHROOM**

with suite comprising of panelled bath with shower head over, WC and wash hand basin with complimentary tiled splashback. Window to the rear aspect.