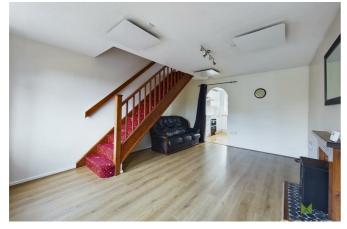

#### LOUNGE

with window to the front, wooden effect flooring, media point.

#### FIRST FLOOR LANDING

Stairs lead from the Lounge to the First Floor Landing with doors leading off,