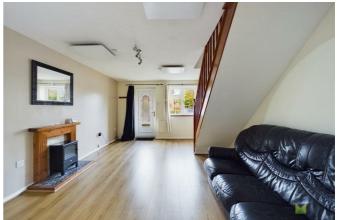

#### LOUNGE

with window to the front, wooden effect flooring, media point.

#### FIRST FLOOR LANDING

Stairs lead from the Lounge to the First Floor Landing with doors leading off,