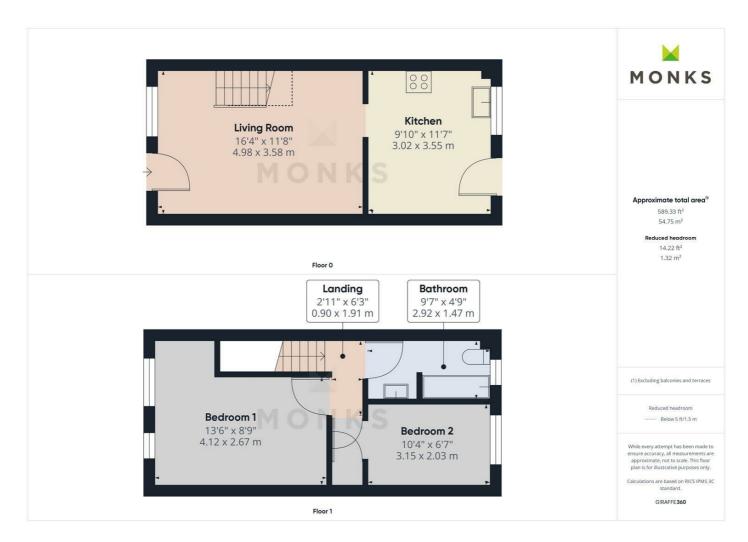

The accommodation briefly comprises Lounge, Kitchen/Breakfast Room, 2 Bedrooms and Bathroom. Enclosed Rear Garden and driveway parking.

Viewing highly recommended.

#### LOUNGE

with window to the front, wooden effect flooring, media point.

#### KITCHEN

Fitted with a range of white fronted base level units comprising of cupbaords and drawers with worktop over. Single drainer sink set into base unit with window above overlooking the rear asepoct. Space for freestanding cooker, and further space below worktop for washing machine/ tumble dryer. Further range of matching wall mounted units. Vinyl flooring, infrared panel heaters and space for dining table. Door leading out to rear garden.

#### FIRST FLOOR LANDING

Stairs lead from the Lounge to the First Floor Landing with doors leading off,

#### **BEDROOM 1**

A good double bedroom with windows to the front aspect.

#### **BEDROOM 2**

With window to the rear aspect, and storage cupboard.

#### **BATHROOM**

with suite comprising of panelled bath with shower head over, WC and wash hand basin with complimentary tiled splashback. Window to the rear aspect.