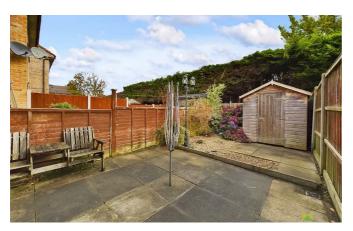

#### **OUTSIDE**

To the front of the property there is a driveway providing parking for two vehicles, and leading up to covered entrance. To the rear there is area laid with lawn and area paved providing ample seating space, and pedestrian access leading round to the front.