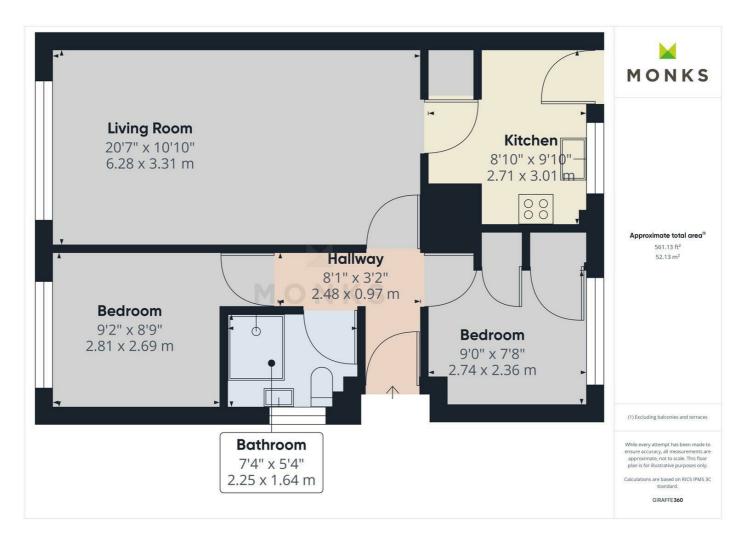

 $The accommodation \ briefly \ comprises \ Reception \ Hall, \ Lounge/Dining \ Room, \ Kitchen \ with \ oven \ and \ hob, \ 2 \ double \ Bedrooms \ and \ Shower/Wet \ Room.$ 

The property has the benefit of oil central heating, double glazing, driveway with parking and established gardens to the front and rear.

#### LOUNGE/DINING ROOM

A good sized room with window overlooking the front, fireplace, media point, radiator.

#### **KITCHEN**

Fitted with range of units incorporating single drainer sink set into base cupboard. Further range of cupboards and drawers with worksurfaces over and having inset 4 ring hob with extractor hood over and oven and grill beneath, tiled surrounds and range of eye level wall units. Recess for fridge/freezer, window and door to the garden.

#### **BEDROOM 1**

A good sized double room with window to the front, radiator.

#### **BEDROOM 2**

with window to the rear, built in double wardrobe and Airing Cupboard, radiator.

#### SHOWER/WET ROOM

with direct mixer shower unit, wash hand basin and WC. Radiator, window to the side.