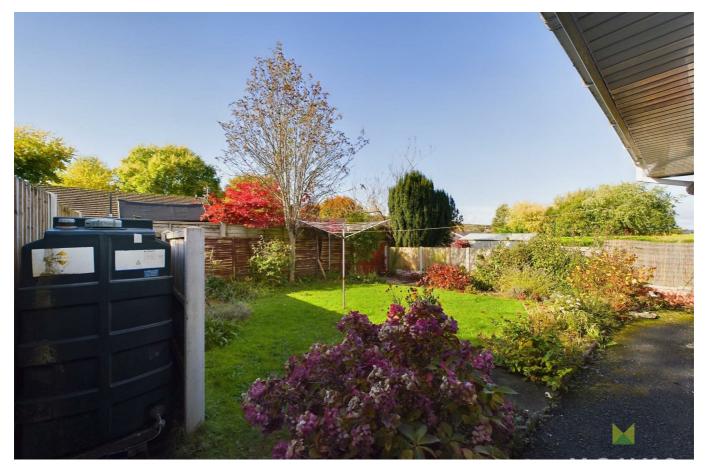

#### OUTSIDE

The property is set back from the road and approached over driveway with parking for several cars. The Front Garden is laid to lawn with inset specimen tree. Double wrought iron gates lead to the Rear Garden which is well established, laid to lawn with well stocked flower, shrub and herbaceous beds and enclosed with wooden fencing.