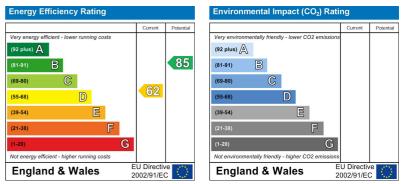

#### COUNCIL TAX BANDING

As taken from the Gov.uk website we are advised the property is in Band B- again we would recommend this is verified during pre-contract enquiries.