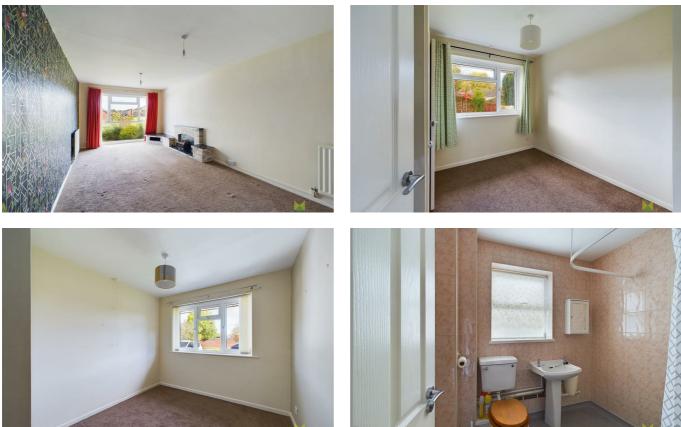

#### LOUNGE/DINING ROOM

A good sized room with window overlooking the front, fireplace, media point, radiator.

#### **KITCHEN**

Fitted with range of units incorporating single drainer sink set into base cupboard. Further range of cupboards and drawers with worksurfaces over and having inset 4 ring hob with extractor hood over and oven and grill beneath, tiled surrounds and range of eye level wall units. Recess for fridge/freezer, window and door to the garden.

#### SHOWER/WET ROOM

with direct mixer shower unit, wash hand basin and WC. Radiator, window to the side.