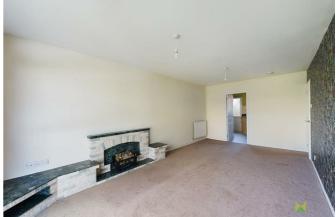

#### LOUNGE/DINING ROOM

A good sized room with window overlooking the front, fireplace, media point, radiator.