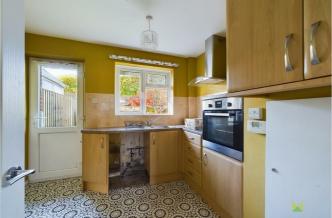

#### **KITCHEN**

Fitted with range of units incorporating single drainer sink set into base cupboard. Further range of cupboards and drawers with worksurfaces over and having inset 4 ring hob with extractor hood over and oven and grill beneath, tiled surrounds and range of eye level wall units. Recess for fridge/freezer, window and door to the garden.