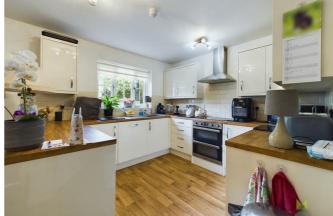

#### **OPEN PLAN LIVING/DINING/KITCHEN**

Dining area with radiator and double opening French doors to the Garden Room. Peninsular divide to Kitchen which is attractively fitted with range of white high gloss fronted units incorporating single drainer sink set into base cupboard. Further range of cupboards and drawers with worksurfaces over and having inset dishwasher with matching facia panel. 4 ring hob with extractor hood over and double oven and grill beneath, tiled surrounds and eye level wall units. Window overlooking the garden, wooden effect flooring throughout and door to

#### **GARDEN ROOM**

A fabulous addition to the property and perfect for all year round use being of brick and sealed unit double glazed construction with solid roof with recessed ceiling lights, tiled floor, radiator. Double opening French doors to the garden.

#### **UTILITY ROOM**

with continuation of units incorporating single drainer sink set into base cupboard with worksurface extending to the side with space for appliances, built in fridge freezer, window and door to the side, radiator.