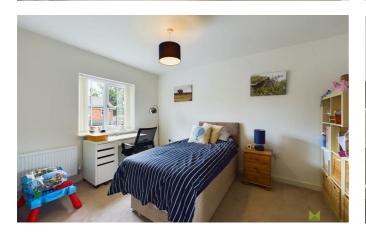

#### **BEDROOM 2**

having window to the front, built in double wardrobe, radiator.

#### **BEDROOM 3**

with window to the rear, built in double wardrobe, radiator.

#### **BEDROOM 4**

with window to the front, built in wardrobe, radiator.