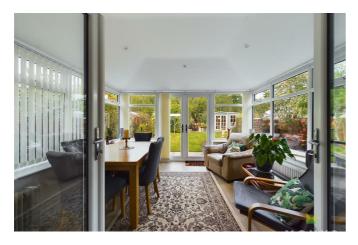

#### **GARDEN ROOM**

A fabulous addition to the property and perfect for all year round use being of brick and sealed unit double glazed construction with solid roof with recessed ceiling lights, tiled floor, radiator. Double opening French doors to the garden.