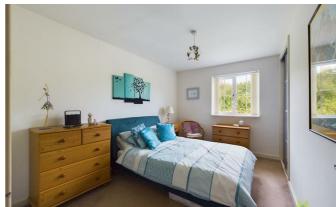

#### **BEDROOM 2**

having window to the front, built in double wardrobe, radiator.

#### **BEDROOM 3**

with window to the rear, built in double wardrobe, radiator.

#### **BEDROOM 4**

with window to the front, built in wardrobe, radiator.