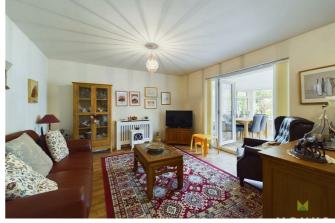

#### **OPEN PLAN LIVING/DINING/KITCHEN**

Dining area with radiator and double opening French doors to the Garden Room. Peninsular divide to Kitchen which is attractively fitted with range of white high gloss fronted units incorporating single drainer sink set into base cupboard. Further range of cupboards and drawers with worksurfaces over and having inset dishwasher with matching facia panel. 4 ring hob with extractor hood over and double oven and grill beneath, tiled surrounds and eye level wall units. Window overlooking the garden, wooden effect flooring throughout and door to