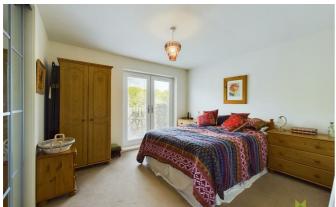

## PRINCIPAL BEDROOM

A lovely light room having double opening French doors leading onto Balcony - the perfect spot for early morning coffee - with a lovely aspect over the garden, media point, built in wardrobes, radiator.

#### **EN SUITE SHOWER ROOM**

with suite comprising shower cubicle, wash hand basin and WC. Complementary tiled surrounds, heated towel rail.