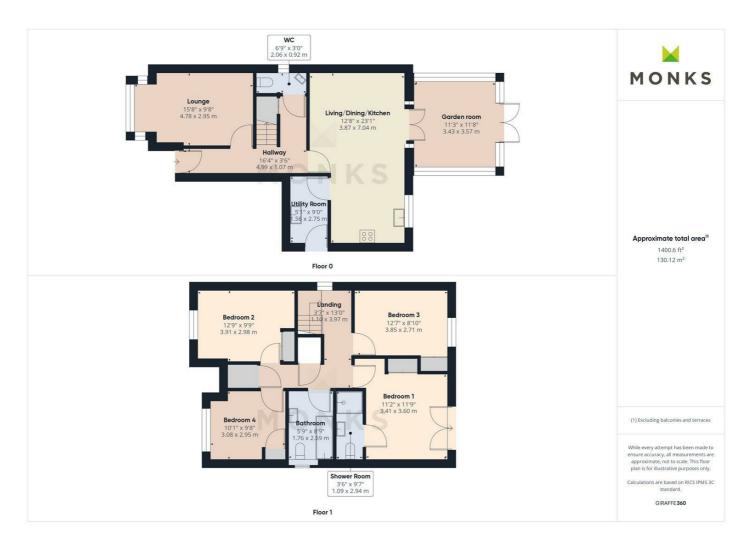

The accommodation briefly comprises Reception Hall with Cloakroom, Lounge, open plan Living/Dining/Kitchen, Garden Room, Utility Room, Principal Bedroom with Balcony and en suite, 3 further generous double Bedrooms and family Bathroom.

#### **RECEPTION HALL**

Covered entrance with door opening to spacious Reception Hall, radiator.

#### **CLOAKROOM**

with WC and wash hand basin, radiator, window to the side.

#### LOUNGE

having window overlooking the front, media point, radiator.

#### **OPEN PLAN LIVING/DINING/KITCHEN**

Dining area with radiator and double opening French doors to the Garden Room. Peninsular divide to Kitchen which is attractively fitted with range of white high gloss fronted units incorporating single drainer sink set into base cupboard. Further range of cupboards and drawers with worksurfaces over and having inset dishwasher with matching facia panel. 4 ring hob with extractor hood over and double oven and grill beneath, tiled surrounds and eye level wall units. Window overlooking the garden, wooden effect flooring throughout and door to

#### **GARDEN ROOM**

A fabulous addition to the property and perfect for all year round use being of brick and sealed unit double glazed construction with solid roof with recessed ceiling lights, tiled floor, radiator. Double opening French doors to the garden.

#### **UTILITY ROOM**

with continuation of units incorporating single drainer sink set into base cupboard with worksurface extending to the side with space for appliances, built in fridge freezer, window and door to the side, radiator.

## FIRST FLOOR LANDING

Stairs lead from the Reception Hal to the First Floor Landing with Airing Cupboard and access to roof space.

## PRINCIPAL BEDROOM

A lovely light room having double opening French doors leading onto Balcony - the perfect spot for early morning coffee - with a lovely aspect over the garden, media point, built in wardrobes, radiator.

#### **EN SUITE SHOWER ROOM**

with suite comprising shower cubicle, wash hand basin and WC. Complementary tiled surrounds, heated towel rail.

#### **BEDROOM 2**

having window to the front, built in double wardrobe, radiator.

#### **BEDROOM 3**

with window to the rear, built in double wardrobe, radiator.

#### **BEDROOM 4**

with window to the front, built in wardrobe, radiator.

#### **FAMILY BATHROOM**

with suite comprising panelled bath with shower over, wash hand basin and WC. Complementary tiled surrounds, heated towel rail, window to the side.