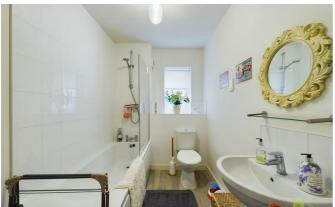

#### **FAMILY BATHROOM**

with suite comprising panelled bath with shower over, wash hand basin and WC. Complementary tiled surrounds, heated towel rail, window to the side.