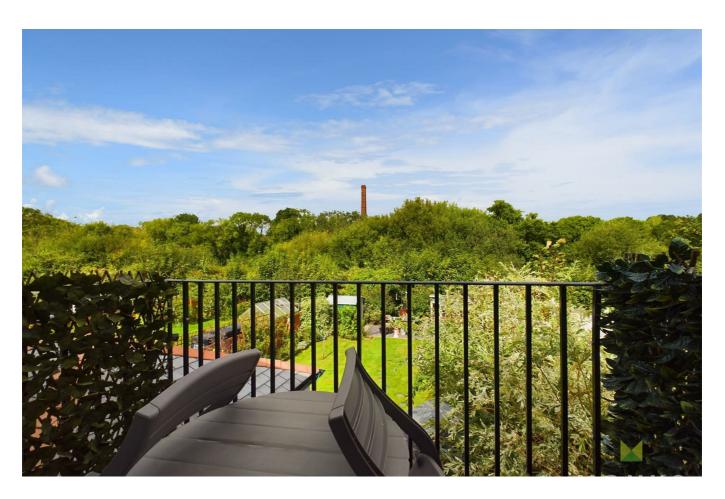

## PRINCIPAL BEDROOM

A lovely light room having double opening French doors leading onto Balcony - the perfect spot for early morning coffee - with a lovely aspect over the garden, media point, built in wardrobes, radiator.

#### **OUTSIDE**

The property is approached over driveway with parking for several cars and leading to Garage with up and over door, power and lighting. The Front Garden is laid to lawn with flower and shrub beds. Side pedestrian access leads to the lovely Rear Garden which has been beautifully landscaped with large paved sun terrace, shaped lawns with an abundance of well stocked flower, shrub and herbaceous beds within inset specimen trees. Additional seating area with slate chippings, enclosed with wooden fencing.