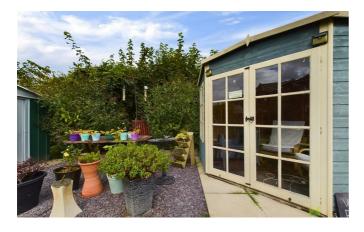

#### **OUTSIDE**

The property is approached over driveway with parking for several cars and leading to Garage with up and over door, power and lighting. The Front Garden is laid to lawn with flower and shrub beds. Side pedestrian access leads to the lovely Rear Garden which has been beautifully landscaped with large paved sun terrace, shaped lawns with an abundance of well stocked flower, shrub and herbaceous beds within inset specimen trees. Additional seating area with slate chippings, enclosed with wooden fencing.