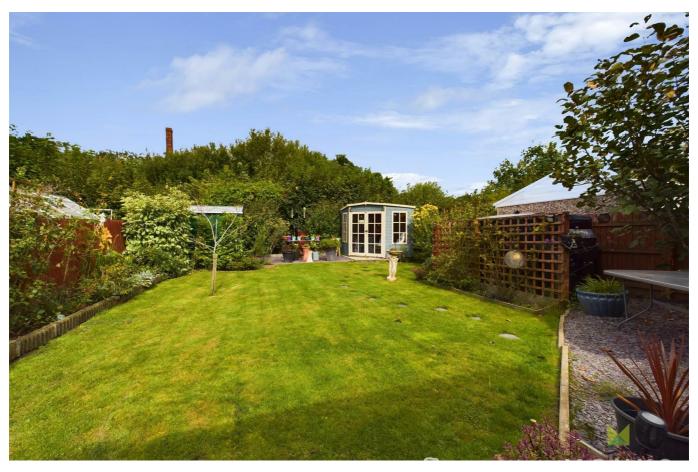

#### **OUTSIDE**

The property is approached over driveway with parking for several cars and leading to Garage with up and over door, power and lighting. The Front Garden is laid to lawn with flower and shrub beds. Side pedestrian access leads to the lovely Rear Garden which has been beautifully landscaped with large paved sun terrace, shaped lawns with an abundance of well stocked flower, shrub and herbaceous beds within inset specimen trees. Additional seating area with slate chippings, enclosed with wooden fencing.