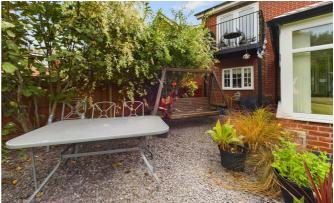

#### **OUTSIDE**

The property is approached over driveway with parking for several cars and leading to Garage with up and over door, power and lighting. The Front Garden is laid to lawn with flower and shrub beds. Side pedestrian access leads to the lovely Rear Garden which has been beautifully landscaped with large paved sun terrace, shaped lawns with an abundance of well stocked flower, shrub and herbaceous beds within inset specimen trees. Additional seating area with slate chippings, enclosed with wooden fencing.