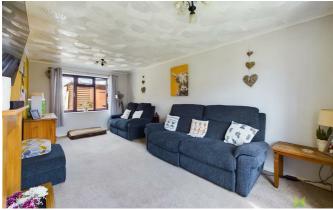

#### **LOUNGE**

A good sized through room, naturally well lit with windows to the front and rear. Wooden fire surround, media point, radiators.