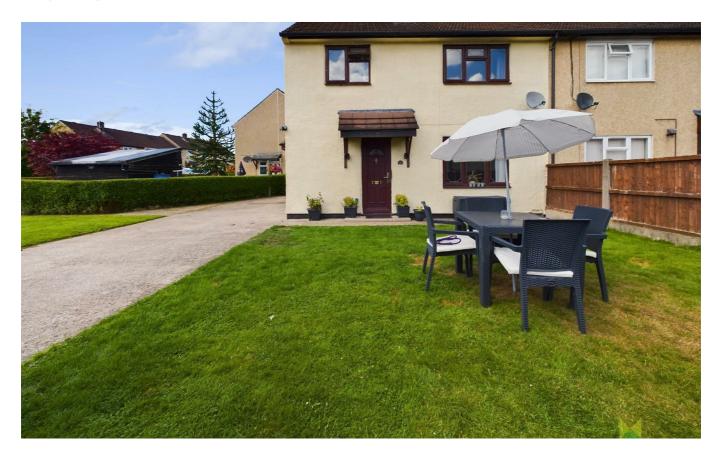

#### OUTSIDE

The property occupies an excellent sized corner plot approached over driveway with parking and then having gardens laid to the front, side and rear, enclosed with hedging and fencing.

The accommodation briefly comprises Reception Hall, through Lounge, Kitchen/Dining Room, 3 Bedrooms and Bathroom.

The property has the benefit of gas central heating, double glazing, driveway with parking and good sized gardens.