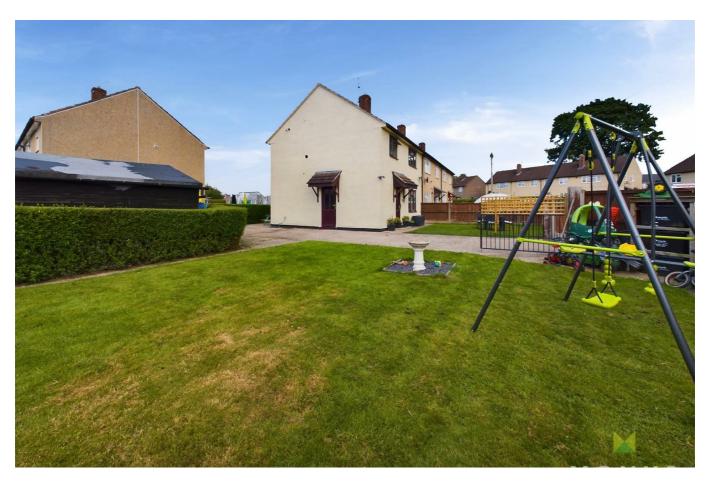

#### OUTSIDE

The property occupies an excellent sized corner plot approached over driveway with parking and then having gardens laid to the front, side and rear, enclosed with hedging and fencing.