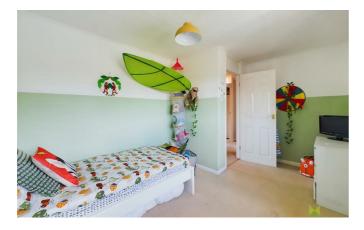

#### **BEDROOM 1**

with window overlooking the front, radiator.

#### **BEDROOM 2**

with window overlooking the front, radaitor.

#### **BEDROOM 3**

with window overlooking the rear, radiator.