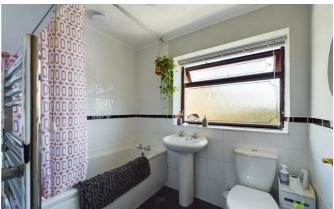

#### **BATHROOM**

with suite comprising panelled bath with shower unit over, wash hand basin and WC. Tiled surrounds, heated towel rail, window to the rear.