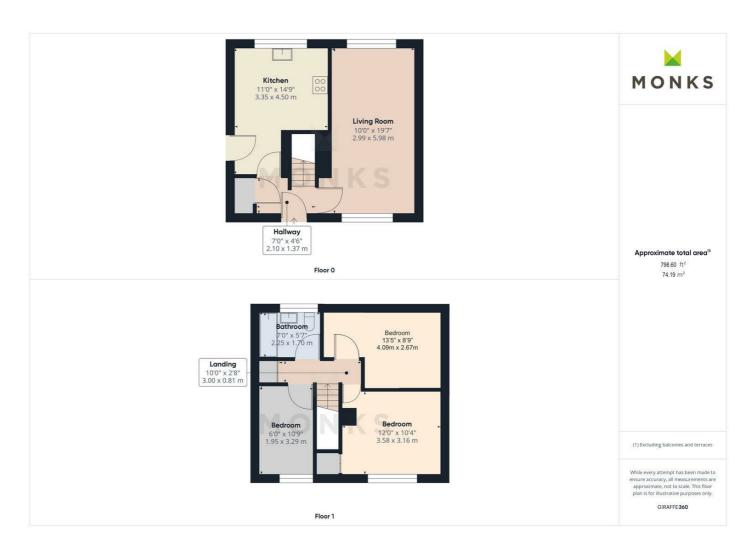

The accommodation briefly comprises Reception Hall, through Lounge, Kitchen/Dining Room, 3 Bedrooms and Bathroom.

The property has the benefit of gas central heating, double glazing, driveway with parking and good sized gardens.

#### **RECEPTION HALL**

Covered entrance with door opening to Reception Hall, tiled floor, radiator.

#### **LOUNGE**

A good sized through room, naturally well lit with windows to the front and rear. Wooden fire surround, media point, radiators.

#### KITCHEN/DINING ROOM

attractively fitted with range of soft grey fronted shaker style units incorporating single drainer sink set into base cupboard. Further range of cupboards and drawers with work surfaces over and having space beneath for washing machine, integrated fridge with matching facia panel. Inset 4 ring hob with extractor hood over and oven and grill beneath, tiled surrounds and eye level wall units, space for dining table, tiled floor, radiator. Door to the side and window overlooking the garden. Useful storage cupboard.

#### FIRST FLOOR LANDING

From the Reception Hall staircase leads to the First Floor Landing off which lead

#### **BEDROOM 1**

with window overlooking the front, radiator.

#### **BEDROOM 2**

with window overlooking the front, radaitor.

#### **BEDROOM 3**

with window overlooking the rear, radiator.

#### **BATHROOM**

with suite comprising panelled bath with shower unit over, wash hand basin and WC. Tiled surrounds, heated towel rail, window to the rear.