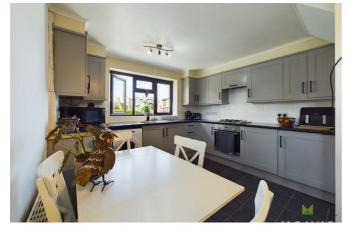

#### KITCHEN/DINING ROOM

attractively fitted with range of soft grey fronted shaker style units incorporating single drainer sink set into base cupboard. Further range of cupboards and drawers with work surfaces over and having space beneath for washing machine, integrated fridge with matching facia panel. Inset 4 ring hob with extractor hood over and oven and grill beneath, tiled surrounds and eye level wall units, space for dining table, tiled floor, radiator. Door to the side and window overlooking the garden. Useful storage cupboard.