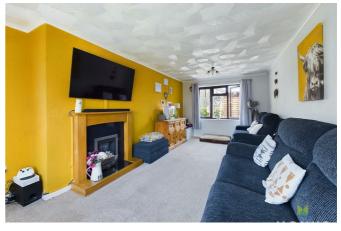

#### **LOUNGE**

A good sized through room, naturally well lit with windows to the front and rear. Wooden fire surround, media point, radiators.