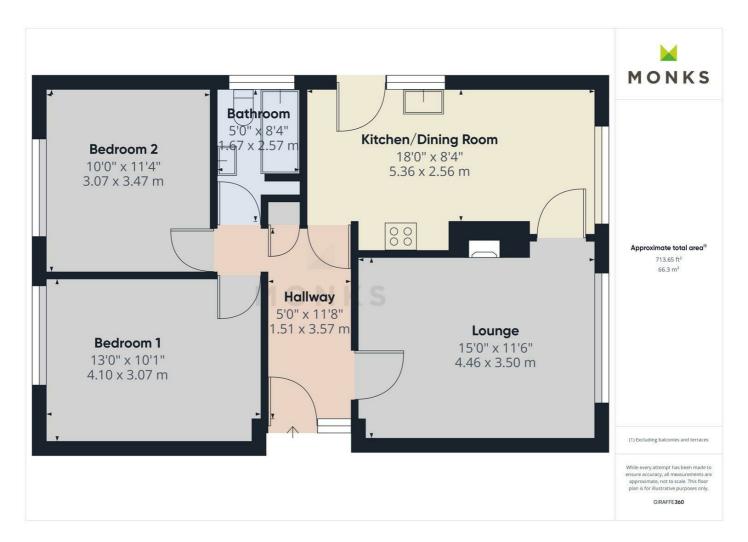

Reception Hall, Lounge, Kitchen/Dining Room, 2 double Bedrooms and Bathroom..

The property has the benefit of double glazing, gas central heating, driveway with parking, and enclosed Rear Garden.

Viewing recommended.

#### **RECEPTION HALL**

Covered entrance with door opening to Reception Hall. Radiator, linen and airing cupboards.

#### **LOUNGE**

A light room with window to the front, tiled fire place, media point, radiator.

#### **KITCHEN/DINING ROOM**

with range of units incorporating single drainer sink set into base cupboard. Further range of cupboards and drawers with work surfaces over and ample space for appliances inset 4 ring hob with extractor hood over and oven and grill beneath, tiled surrounds and eye level wall units, window and door to the side Dining area with radiator and window overlooking the front.

## **BEDROOM 1**

having window overlooking the rear garden, media point, radiator.

#### **BEDROOM 2**

with window overlooking the rear garden, radiator.

#### BATHROOM

with suite comprising panelled bath with shower over, wash hand basin and WC. Complementary tiled surrounds, window to the side, radiator.