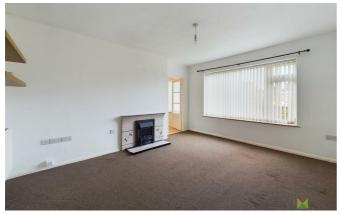

#### **LOUNGE**

A light room with window to the front, tiled fire place, media point, radiator.