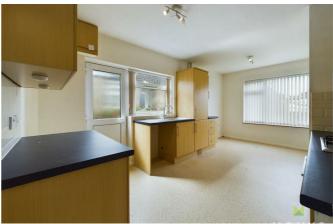

#### **KITCHEN/DINING ROOM**

with range of units incorporating single drainer sink set into base cupboard. Further range of cupboards and drawers with work surfaces over and ample space for appliances inset 4 ring hob with extractor hood over and oven and grill beneath, tiled surrounds and eye level wall units, window and door to the side Dining area with radiator and window overlooking the front.