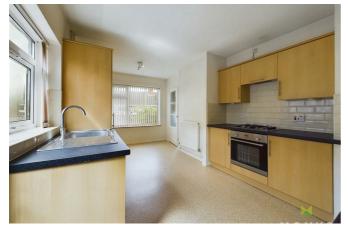

#### **KITCHEN/DINING ROOM**

with range of units incorporating single drainer sink set into base cupboard. Further range of cupboards and drawers with work surfaces over and ample space for appliances inset 4 ring hob with extractor hood over and oven and grill beneath, tiled surrounds and eye level wall units, window and door to the side Dining area with radiator and window overlooking the front.