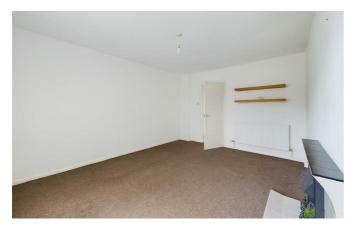

#### **RECEPTION HALL**

Covered entrance with door opening to Reception Hall. Radiator, linen and airing cupboards.