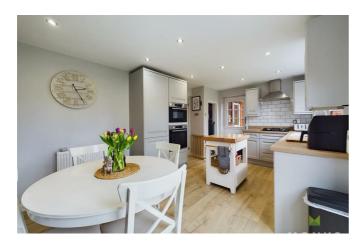

#### **REFITTED KITCHEN/DINING ROOM**

Beautifully re-fitted with contemporary units incorporating enamel sink unit with mixer taps set into base cupboard. Further range of matching base units comprising cupboards and drawers with integrated dishwasher and wine cooler. Inset 4 ring hob with extractor hood over and cutlery and pan drawers beneath, Double eye level oven and grill with cupboards above and below and fridge freezer with matching facia panels. Tiled surrounds and matching range of eye level wall units and useful deep understairs storage cupboard, recessed ceiling lights, window and door to garden. Dining area with ample space for table and having double opening French doors leading onto the garden. Radiator, wooden effect flooring throughout.