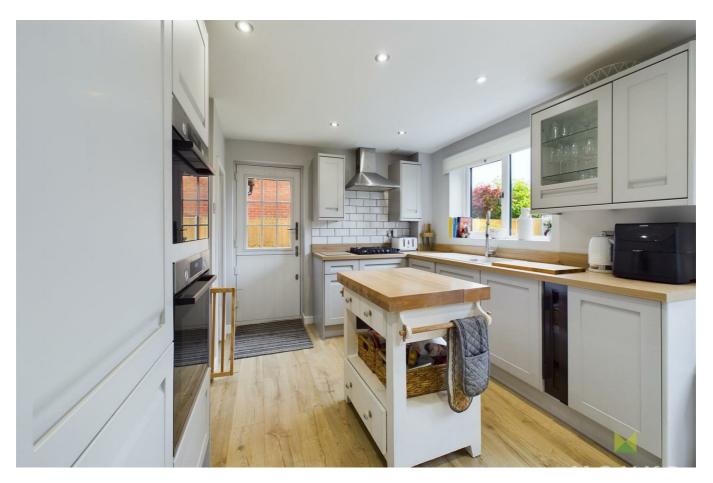

#### **REFITTED KITCHEN/DINING ROOM**

Beautifully re-fitted with contemporary units incorporating enamel sink unit with mixer taps set into base cupboard. Further range of matching base units comprising cupboards and drawers with integrated dishwasher and wine cooler. Inset 4 ring hob with extractor hood over and cutlery and pan drawers beneath, Double eye level oven and grill with cupboards above and below and fridge freezer with matching facia panels. Tiled surrounds and matching range of eye level wall units and useful deep understairs storage cupboard, recessed ceiling lights, window and door to garden. Dining area with ample space for table and having double opening French doors leading onto the garden. Radiator, wooden effect flooring throughout.