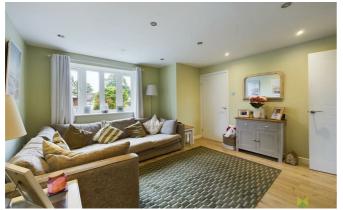

#### LOUNGE

A good sized room with bow window to the front, media point, wooden effect flooring, radiator.