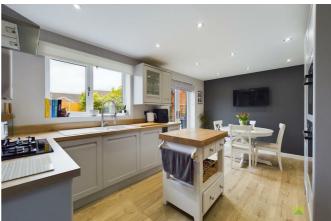

#### **REFITTED KITCHEN/DINING ROOM**

Beautifully re-fitted with contemporary units incorporating enamel sink unit with mixer taps set into base cupboard. Further range of matching base units comprising cupboards and drawers with integrated dishwasher and wine cooler. Inset 4 ring hob with extractor hood over and cutlery and pan drawers beneath, Double eye level oven and grill with cupboards above and below and fridge freezer with matching facia panels. Tiled surrounds and matching range of eye level wall units and useful deep understairs storage cupboard, recessed ceiling lights, window and door to garden. Dining area with ample space for table and having double opening French doors leading onto the garden. Radiator, wooden effect flooring throughout.