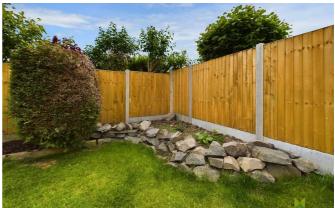

#### OUTSIDE

The property is approached over driveway with parking and leading to the GARAGE which has a Utility Section to the rear with space for appliances and personal door to garden. The Rear Garden has a good sized paved sun terrace, ideal for outdoor dining and lawn with flower, shrub and herbaceous beds enclosed with wooden fencing.