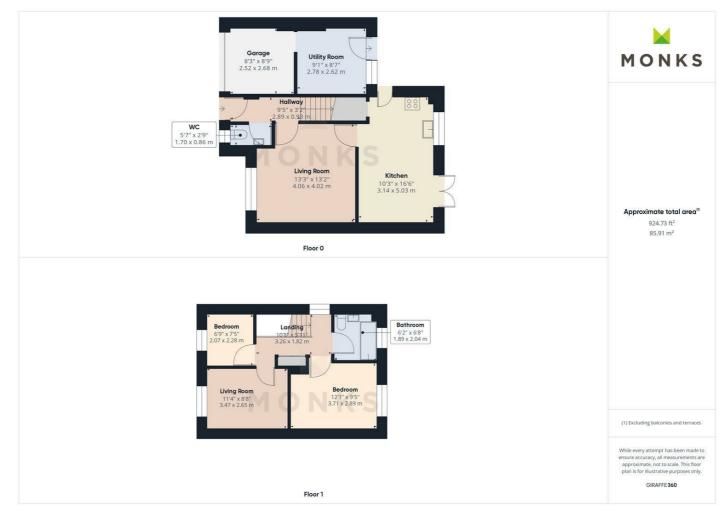

#### **RECEPTION HALL**

Covered entrance with door opening to Reception Hall, wooden effect flooring, radiator.

#### **CLOAKROOM**

with suite comprising WC and wash hand basin set into vanity storage, radiator, window to the front.

#### LOUNGE

A good sized room with bow window to the front, media point, wooden effect flooring, radiator.

#### **REFITTED KITCHEN/DINING ROOM**

Beautifully re-fitted with contemporary units incorporating enamel sink unit with mixer taps set into base cupboard. Further range of matching base units comprising cupboards and drawers with integrated dishwasher and wine cooler. Inset 4 ring hob with extractor hood over and cutlery and pan drawers beneath, Double eye level oven and grill with cupboards above and below and fridge freezer with matching facia panels. Tiled surrounds and matching range of eye level wall units and useful deep understairs storage cupboard, recessed ceiling lights, window and door to garden. Dining area with ample space for table and having double opening French doors leading onto the garden. Radiator, wooden effect flooring throughout.

#### **FIRST FLOOR LANDING**

From the Reception Hall staircase leads to First Floor Landing with window to the side, access to roof space. Large Airing/Linen cupboard.

#### **BEDROOM 1**

having window to the rear, media point, radiator.

#### **BEDROOM 2**

with window to the front, radiator.

#### **BEDROOM 3**

with window to the front, radiator.

#### BATHROOM

A well appointed room, attractively re-fitted with suite comprising p-shaped panelled bath with direct mixer shower unit over with drench head, wash hand basin and WC set into concealed vanity with storage. Complementary tiled surrounds, heated towel rail, window to the rear.

#### OUTSIDE

The property is approached over driveway with parking and leading to the GARAGE which has a Utility Section to the rear with space for appliances and personal door to garden. The Rear Garden has a good sized paved sun terrace, ideal for outdoor dining and lawn with flower, shrub and herbaceous beds enclosed with wooden fencing.