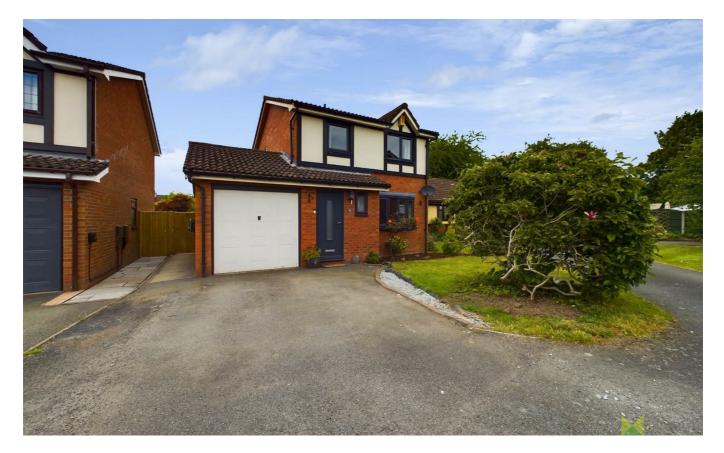

# **15 Plas Cerrig Close** Whittington **SY11 4PJ**

**3 Bedroom House - Detached** Offers In The Region Of £285,000

# The features

- MUCH IMPROVED 3 BEDROOM DETACHED HOUSE
- CUL DE SAC IN MUCH SOUGHT AFTER VILLAGE LOCATION
- DRIVEWAY, GARAGE AND ENCLOSED REAR GARDEN
- ATTRACTIVELY PRESENTED AND WELL MAINTAINED
- RECEPTION HALL, CLOAKROOM, GOOD SIZED LOUNGE
- LOVELY RE-FITTED KITCHEN/DINING ROOM WITH APPLIANCES 3 BEDROOMS AND CONTEMPOARY RE-FITTED BATHROOM
  - VIEWING HIGHLY RECOMMENDED.

• EPC RATING D

\*\*\* 3 BEDROOM DETACHED HOUSE IN ENVIABLE VILLAGE LOCATION \*\*\*

This attractively presented, 3 bedroom detached house has undergone complete modernisation and is perfect for a growing family or those looking to downsize.

#### OUTSIDE

The property is approached over driveway with parking and leading to the GARAGE which has a Utility Section to the rear with space for appliances and personal door to garden. The Rear Garden has a good sized paved sun terrace, ideal for outdoor dining and lawn with flower, shrub and herbaceous beds enclosed with wooden fencing.