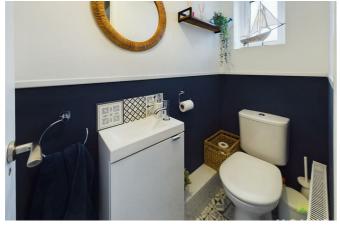

#### **CLOAKROOM**

with suite comprising WC and wash hand basin set into vanity storage, radiator, window to the front.

#### BATHROOM

A well appointed room, attractively re-fitted with suite comprising p-shaped panelled bath with direct mixer shower unit over with drench head, wash hand basin and WC set into concealed vanity with storage. Complementary tiled surrounds, heated towel rail, window to the rear.