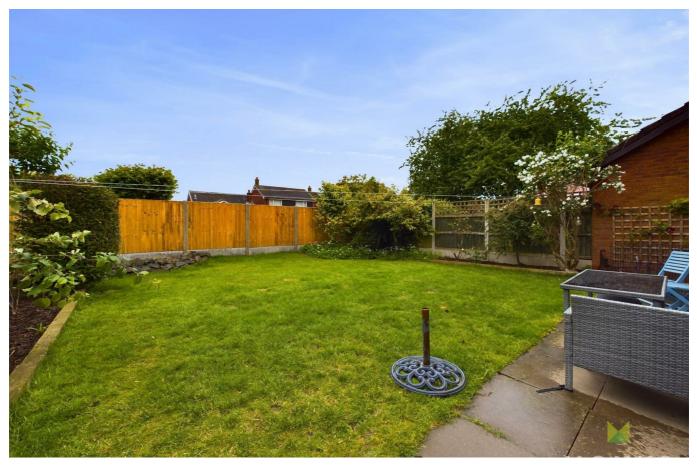

#### OUTSIDE

The property is approached over driveway with parking and leading to the GARAGE which has a Utility Section to the rear with space for appliances and personal door to garden. The Rear Garden has a good sized paved sun terrace, ideal for outdoor dining and lawn with flower, shrub and herbaceous beds enclosed with wooden fencing.