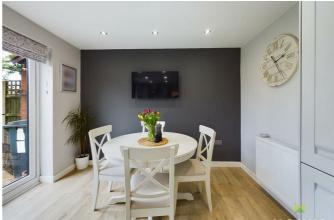

#### **REFITTED KITCHEN/DINING ROOM**

Beautifully re-fitted with contemporary units incorporating enamel sink unit with mixer taps set into base cupboard. Further range of matching base units comprising cupboards and drawers with integrated dishwasher and wine cooler. Inset 4 ring hob with extractor hood over and cutlery and pan drawers beneath, Double eye level oven and grill with cupboards above and below and fridge freezer with matching facia panels. Tiled surrounds and matching range of eye level wall units and useful deep understairs storage cupboard, recessed ceiling lights, window and door to garden. Dining area with ample space for table and having double opening French doors leading onto the garden. Radiator, wooden effect flooring throughout.