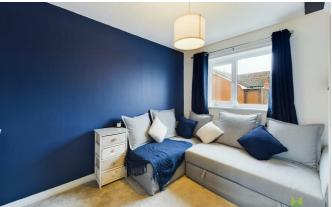

#### **BEDROOM 1**

having window to the rear, media point, radiator.

#### **BEDROOM 2**

with window to the front, radiator.

#### **BEDROOM 3**

with window to the front, radiator.