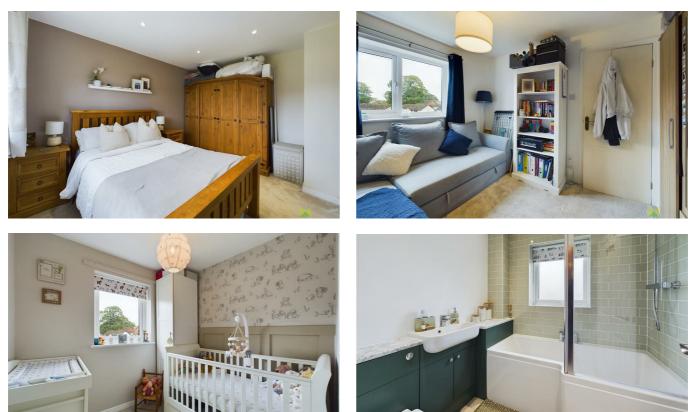

#### **BEDROOM 1**

having window to the rear, media point, radiator.

#### **BEDROOM 2**

with window to the front, radiator.

#### **BEDROOM 3**

with window to the front, radiator.

#### BATHROOM

A well appointed room, attractively re-fitted with suite comprising p-shaped panelled bath with direct mixer shower unit over with drench head, wash hand basin and WC set into concealed vanity with storage. Complementary tiled surrounds, heated towel rail, window to the rear.