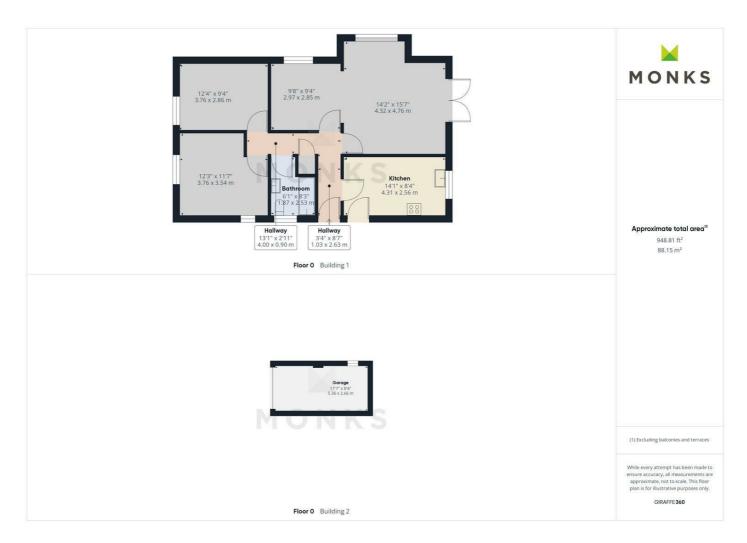

The accommodation briefly comprises Reception Hall, good sized Lounge, Dining Room/Bedroom 3, Kitchen, 2 double Bedrooms, Bathroom.

The property has the benefit of gas central heating, double glazing, driveway, garage and gardens to the fore, side and rear.

### **RECEPTION HALL**

L shaped Reception Hall with Airing Cupboard and Loft Access.

#### **LOUNGE**

A lovely light room having double opening French doors to the garden and window to the side.
Ornamental fire surround, media point, radiator.

## **DINING ROOM**

with window to the rear, radiator.

#### KITCHEN

with range of shaker style units having single drainer sink set into base cupboard, further range of base units comprising cupboards and drawers with work surfaces over and having space for appliances, tiled surrounds with wall units over and tall shelved larder unit, window to the front, tiled floor, radiator.

### **BEDROOM 1**

A good sized double room with windows to the front and side, radiator.

#### **BEDROOM 2**

with window overlooking front aspect, radiator.

#### **BATHROOM**

with suite comprising panelled bath with shower unit over, wash hand basin and WC. Complementary tiled surrounds, Window to the front, radaitor.

#### **OUTSIDE**

The property is approached over driveway with parking for around three cars, leading to the Garage

which has an up and over door, Power & Lighting. The Front Garden is laid to a good sized lawn. Side pedestrian access leads to the Rear Garden with large paved sun terrace and lawn, enclosed with wooden fencing. There are two further storage sheds around the back of the garage.