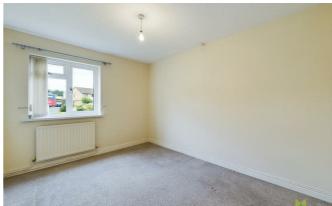

### **BEDROOM 1**

A good sized double room with windows to the front and side, radiator.

#### **BEDROOM 2**

with window overlooking front aspect, radiator.