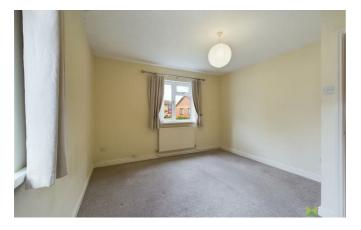

### **BEDROOM 1**

A good sized double room with windows to the front and side, radiator.

#### **BEDROOM 2**

with window overlooking front aspect, radiator.