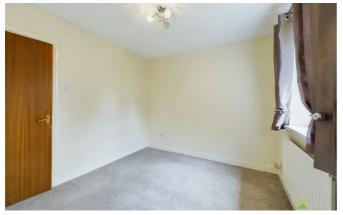

### **BEDROOM 1**

A good sized double room with windows to the front and side, radiator.

#### **BEDROOM 2**

with window overlooking front aspect, radiator.