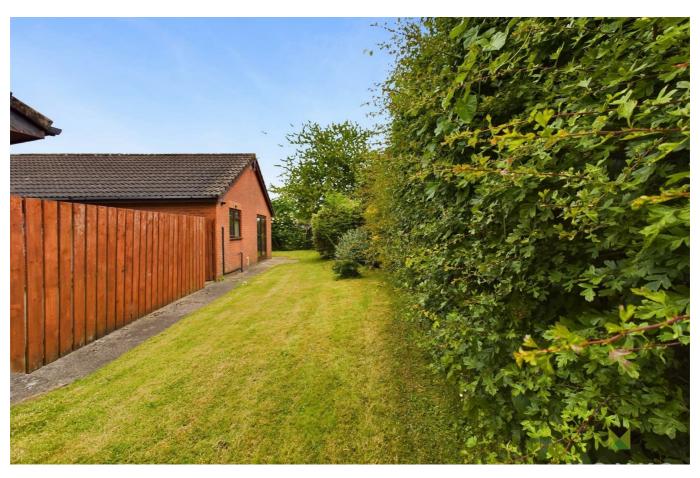

#### **OUTSIDE**

The property is approached over driveway with parking for around three cars, leading to the Garage

which has an up and over door, Power & Lighting. The Front Garden is laid to a good sized lawn. Side pedestrian access leads to the Rear Garden with large paved sun terrace and lawn, enclosed with wooden fencing. There are two further storage sheds around the back of the garage.