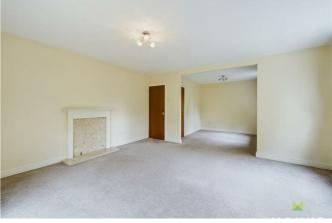

#### **LOUNGE**

A lovely light room having double opening French doors to the garden and window to the side.
Ornamental fire surround, media point, radiator.

## **DINING ROOM**

with window to the rear, radiator.