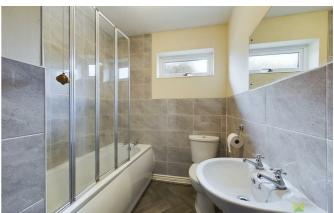

#### **BATHROOM**

with suite comprising panelled bath with shower unit over, wash hand basin and WC. Complementary tiled surrounds, Window to the front, radaitor.