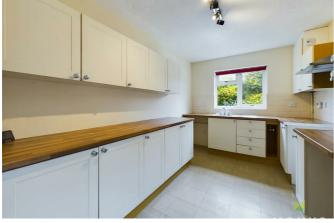

#### KITCHEN

with range of shaker style units having single drainer sink set into base cupboard, further range of base units comprising cupboards and drawers with work surfaces over and having space for appliances, tiled surrounds with wall units over and tall shelved larder unit, window to the front, tiled floor, radiator.