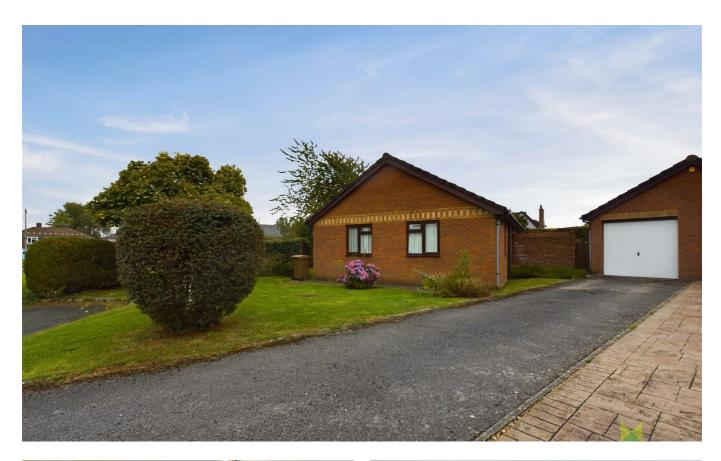

# 3 Oak Close Weston Rhyn Oswestry SY10 7TL

2 Bedroom Bungalow - Detached Offers In The Region Of £259,950

A well presented, 2 bedroom detached bungalow, with potential to create a third bedroom, offered for sale with no upward chain.

Occupying an enviable position in this popular village ideally placed for commuters with ease of access to the A5/M54 motorway network and excellent facilities in the village and a short drive from the busy market Town of Oswestry.

The accommodation briefly comprises Reception Hall, good sized Lounge, Dining Room/Bedroom 3, Kitchen, 2 double Bedrooms, Bathroom.

The property has the benefit of gas central heating, double glazing, driveway, garage and gardens to the fore, side and rear.

#### **OUTSIDE**

The property is approached over driveway with parking for around three cars, leading to the Garage

which has an up and over door, Power & Lighting. The Front Garden is laid to a good sized lawn. Side pedestrian access leads to the Rear Garden with large paved sun terrace and lawn, enclosed with wooden fencing. There are two further storage sheds around the back of the garage.