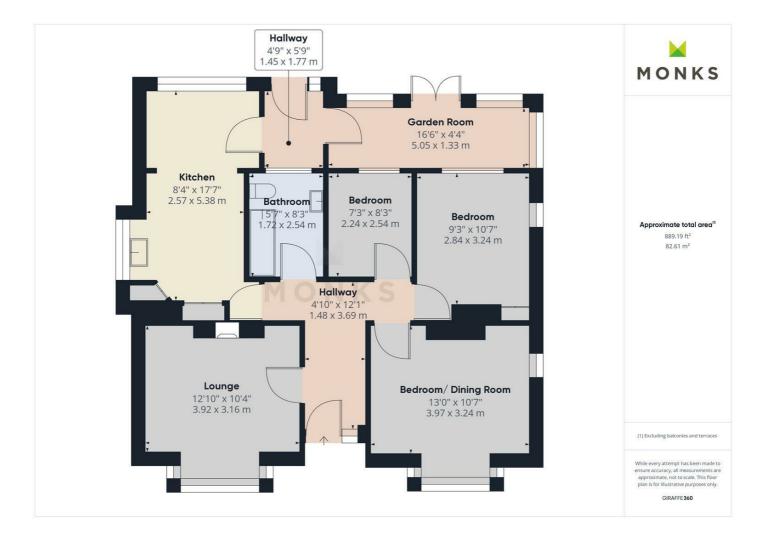

#### **RECEPTION HALL**

Covered entrance with door opening to L shaped Reception Hall off which lead

#### LOUNGE

having bay window overlooking the front, tiled fireplace with open grate, picture rail, shelving and radiator.

#### **KITCHEN/BREAKFAST ROOM**

A good sized Kitchen comprehensively fitted with range of units incorporating single drainer sink set into base cupboard. Further range of cupboards and drawers with work surfaces over and having space for range of appliances, tall shelved larder unit and Airing Cupboard. Tiled surrounds and matching range of eye level wall units, windows to the side and rear, radiator.

#### **REAR ENTRANCE**

with fitted shelving, door to garden.

#### **GARDEN ROOM**

with window and double opening French doors to the garden, radiator.

#### **BEDROOM 1/ DINING ROOM**

with bay window overlooking the front, picture rail, radiator.

#### BEDROOM 2

with window to the side and rear, built in storage, radiator.

#### **BEDROOM 3**

having window to the rear, radiator.

#### BATHROOM

with suite comprising panelled bath, wash hand basin and WC. Tiled surrounds, radiator, window to the rear.

#### OUTSIDE

The property is approached over driveway which provides ample parking and hardstanding for several cars and leads to the Garage. Side pedestrian access leads to the enclosed rear garden which has paved sun terrace and laid to lawn with well stocked flower and shrub beds and screened by tall mature hedging and conifers providing a good level of privacy.