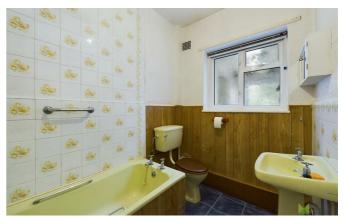

#### BATHROOM

with suite comprising panelled bath, wash hand basin and WC. Tiled surrounds, radiator, window to the rear.