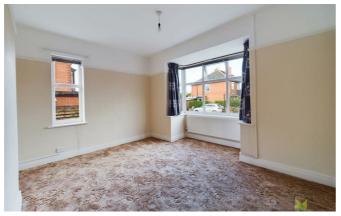

#### **BEDROOM 1/ DINING ROOM**

with bay window overlooking the front, picture rail, radiator.

#### LOUNGE

having bay window overlooking the front, tiled fireplace with open grate, picture rail, shelving and radiator.