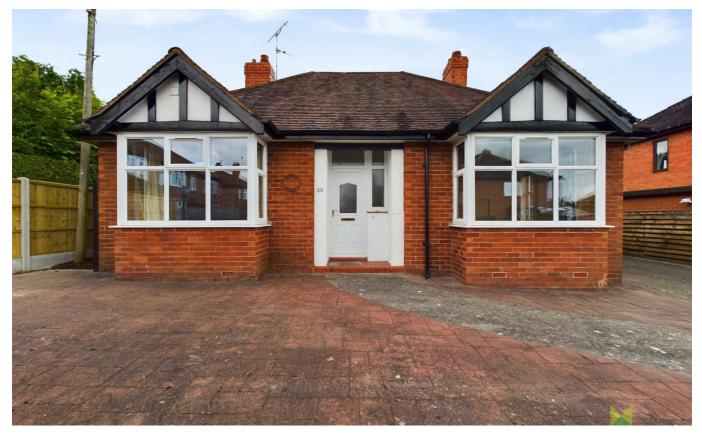

# **33 Oak Drive** Oswestry **SY11 2RX**

**3** Bedroom Bungalow - Detached Offers In The Region Of £289,950

### The features

- SCOPE FOR MODERNISATION AND IMPROVEMENT
- TRADITIONAL 3 BEDROOM DETACHED BUNGALOW
  LOUNGE, KITCHEN/BREAKAST ROOM, SUN ROOM
- 3 GENEROUS BEDROOMS AND BATHROOM
- ENCLOSED REAR GARDEN
- NO UPWARD CHAIN

- MUCH SOUGHT AFTER LOCATION CLOSE TO TOWN
- DRIVEWAY WITH AMPLE PARKING AND GARAGE
- IDEAL FOR COMMUTERS
- EPC RATING D

\*\*\* 3 BEDROOM DETACHED BUNGALOW \*\*\*

An opportunity to purchase this traditional 3 bedroom detached bungalow which has great scope for extension, subject to the necessary consents, and for modernisation.

Occupying an enviable position in this much sought after location, a pleasant stroll from the Town Centre and for commuters ease of access to the A5/M54 motorway network.

The accommodation briefly comprises Reception Hall, Lounge, Kitchen/Breakfast Room, Sun Room, 3 generous Bedrooms and Bathroom.