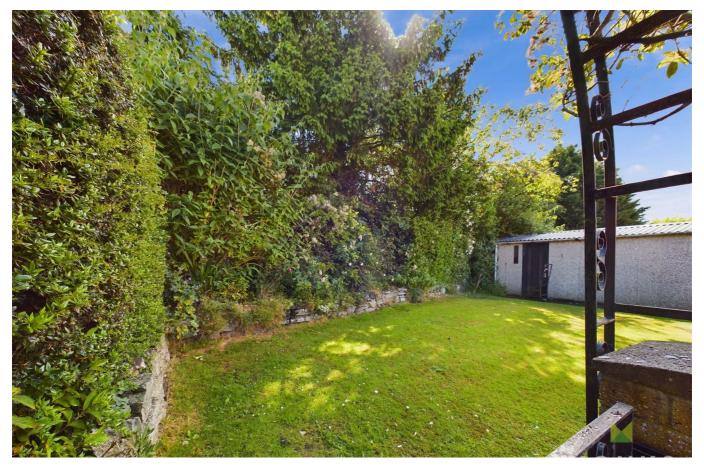

#### OUTSIDE

The property is approached over driveway which provides ample parking and hardstanding for several cars and leads to the Garage. Side pedestrian access leads to the enclosed rear garden which has paved sun terrace and laid to lawn with well stocked flower and shrub beds and screened by tall mature hedging and conifers providing a good level of privacy.