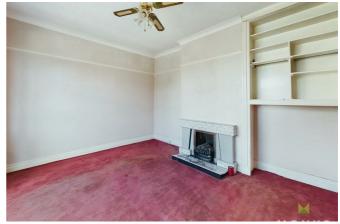

#### LOUNGE

having bay window overlooking the front, tiled fireplace with open grate, picture rail, shelving and radiator.

#### **BEDROOM 1/ DINING ROOM**

with bay window overlooking the front, picture rail, radiator.