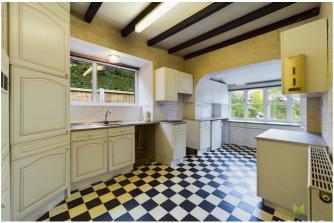

#### **KITCHEN/BREAKFAST ROOM**

A good sized Kitchen comprehensively fitted with range of units incorporating single drainer sink set into base cupboard. Further range of cupboards and drawers with work surfaces over and having space for range of appliances, tall shelved larder unit and Airing Cupboard. Tiled surrounds and matching range of eye level wall units, windows to the side and rear, radiator.