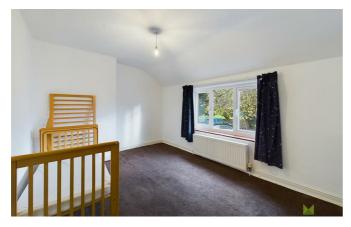

## **BEDROOM 1**

having window to the front, radiator.

### **BEDROOM 2**

with window to the front, radiator.

### **BEDROOM 3**

with window to the rear, radiator.