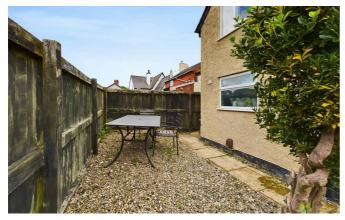

## **OUTSIDE**

To the rear of the property is an enclosed courtyard garden which has been laid for ease of maintenance to gravelled and paved seating area's with flower and shrub beds. Timber garden storage shed. Offering a

good level of privacy and being enclosed with wooden fencing with gate leading to the side.