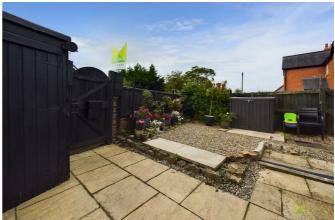

## **OUTSIDE**

To the rear of the property is an enclosed courtyard garden which has been laid for ease of maintenance to gravelled and paved seating area's with flower and shrub beds. Timber garden storage shed. Offering a

good level of privacy and being enclosed with wooden fencing with gate leading to the side.