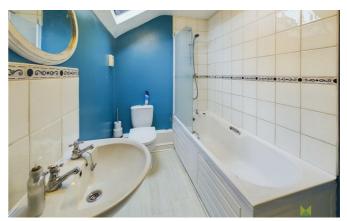

### **BATHROOM**

with suite comprising panelled bath with direct mixer shower unit over, wash hand basin and WC. Complementary tiled surrounds, heated towel rail