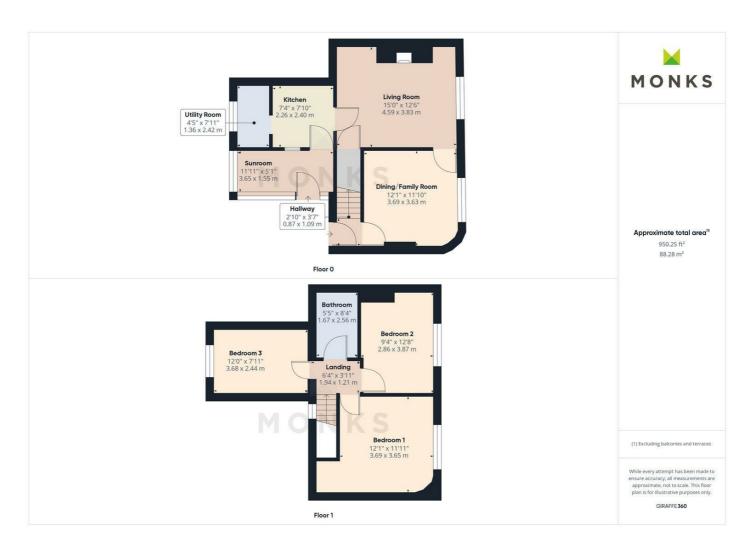

 $The accommodation\ briefly\ comprises\ good\ sized\ Lounge\ with\ open\ fireplace,\ Dining/Family\ Room,\ re-fitted\ Kitchen\ and\ Utility,\ 3\ generous\ sized\ Bedrooms\ and\ family\ Bathroom.$ 

The property has the benefit of newly installed double glazing, gas central heating and attractive courtyard garden.

## **ENTRANCE VESTIBULE**

having composite door opening to Entrance with door to

### **DINING/FAMILY ROOM**

A great versatile room with window to the front, exposed beamed ceiling, media point, radiator.

### **LOUNGE**

A good sized room with window to the front, tiled fireplace with surround housing open grate, aerial point, exposed ceiling beams.

#### **KITCHEN**

Attractively fitted with range of shaker style units incorporating single drainer sink with mixer taps set into base cupboard. Further range of cupboards and drawers with work surfaces over and having inset 4 ring gas fired hob with extractor hood over and oven and grill beneath, integrated fridge, tiled surrounds and matching range of eye level wall units. Opening to

## **UTILITY AREA**

with continuation of units incorporating single drainer sink with triple base unit beneath, work surface with space for appliances, gas central heating. Tiled flooring throughout.

## FIRST FLOOR LANDING

Staircase leads to First Floor Landing off which lead

## **BEDROOM 1**

having window to the front, radiator.

### **BEDROOM 2**

with window to the front, radiator.

### **BEDROOM 3**

with window to the rear, radiator.

### **BATHROOM**

with suite comprising panelled bath with direct mixer shower unit over, wash hand basin and WC. Complementary tiled surrounds, heated towel rail