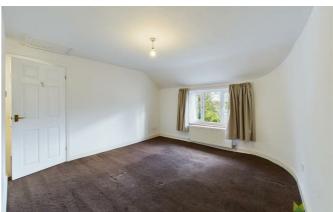

## **BEDROOM 1**

having window to the front, radiator.

### **BEDROOM 2**

with window to the front, radiator.

### **BEDROOM 3**

with window to the rear, radiator.