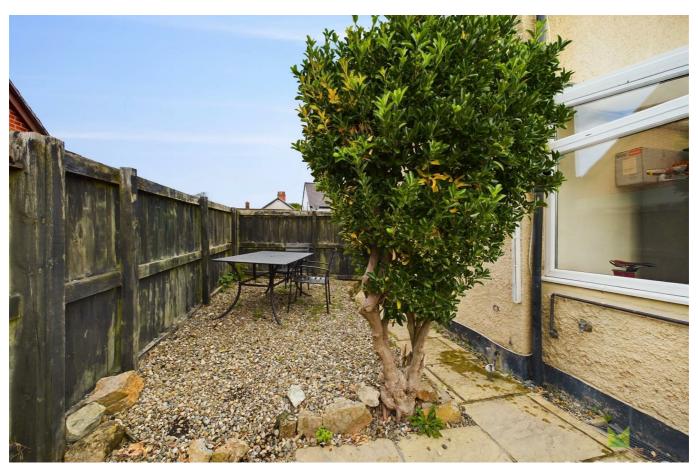

## **OUTSIDE**

To the rear of the property is an enclosed courtyard garden which has been laid for ease of maintenance to gravelled and paved seating area's with flower and shrub beds. Timber garden storage shed. Offering a

good level of privacy and being enclosed with wooden fencing with gate leading to the side.