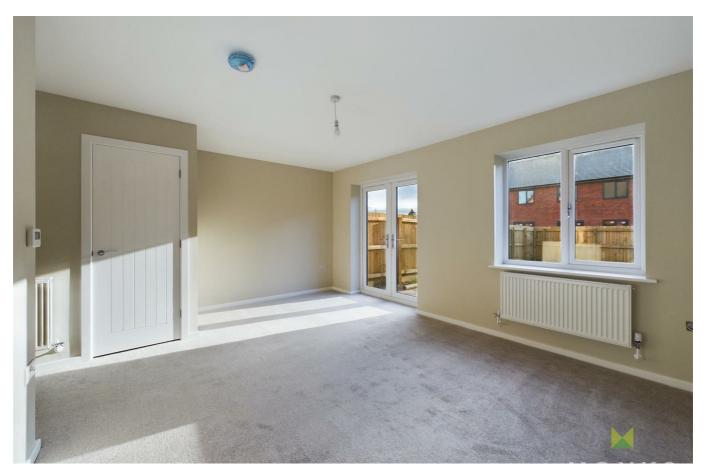

#### **BEDROOM 1**

A generous double room with window to the rear, built in wardrobes, radiator.

#### **GENERAL INFORMATION**

PLEASE NOTE - THE IMAGES SHOWN ARE OF THE VIEW HOME - PLEASE ASK THE SALES NEGOTIATOR FOR SPECIFIC FINISHES FOR INDIVIDUAL PLOTS.