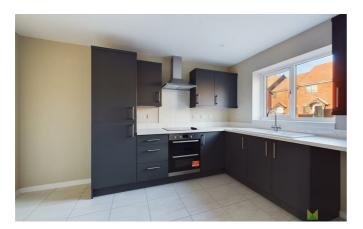

## KITCHEN/DINING ROOM

The Kitchen will be fitted with an attractive range of contemporary units (with choice, subject to build stage), window to the front.