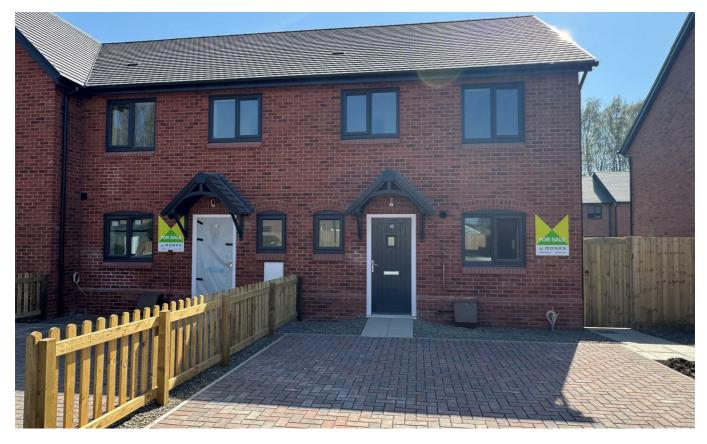

# Plot 9 Stones Wharf Weston Rhyn Oswestry SY10 7TG

3 Bedroom House - End Terrace Offers In The Region Of £239,950

#### **OUTSIDE**

To the front is a block paved driveway with parking and enclosed rear garrden.

#### **GENERAL INFORMATION**

PLEASE NOTE - THE IMAGES SHOWN ARE OF THE VIEW HOME - PLEASE ASK THE SALES NEGOTIATOR FOR SPECIFIC FINISHES FOR INDIVIDUAL PLOTS.