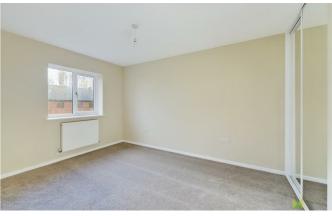

#### **BEDROOM 1**

A generous double room with window to the rear, built in wardrobes, radiator.

#### **BEDROOM 2**

Another double room with window to the front, radiator.

## **BEDROOM 3**

With window to the rear, radiator.