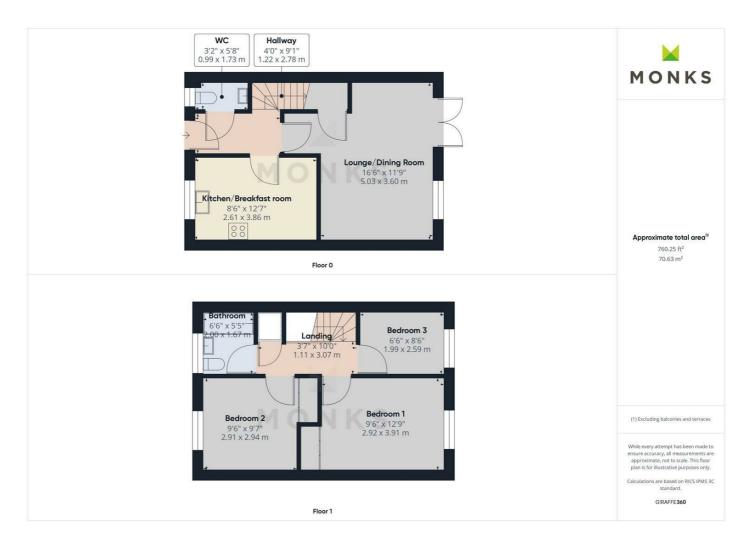

This excellent 3 bedroom home ideal for those looking to up or downsize. Affording spacious and light accommodation including Reception Hall with Cloakroom, generous sized Lounge with French doors to the garden, attractively fitted Kitchen/Dining Room, 3 Bedrooms and family Bathroom.

#### **RECEPTION HALL**

Covered entrance with door leading to Reception Hall

## **CLOAKROOM**

With WC and wash hand basin. Radiator.

#### **LOUNGE**

A generous sized room having double opening French doors leading to the garden, media point, radiator.

## KITCHEN/DINING ROOM

The Kitchen will be fitted with an attractive range of contemporary units (with choice, subject to build stage), window to the front.

#### **FIRST FLOOR LANDING**

From the Reception Hall staircase leads to First Floor Landing off which lead

#### **BEDROOM 1**

A generous double room with window to the rear, built in wardrobes, radiator.

#### **BEDROOM 2**

Another double room with window to the front, radiator.

## **BEDROOM 3**

With window to the rear, radiator.

#### **BATHROOM**

With suite comprising panelled bath with shower unit over, wash hand basin and WC. Complementary tiling from the stunning Porcelenosa range, heated towel rail.

#### **OUTSIDE**

To the front is a block paved driveway with parking and enclosed rear garrden.