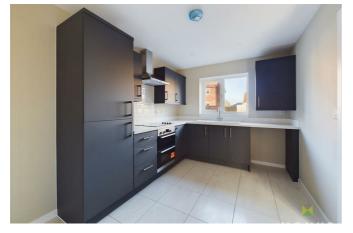

#### KITCHEN/DINING ROOM

The Kitchen will be fitted with an attractive range of contemporary units (with choice, subject to build stage), window to the front.