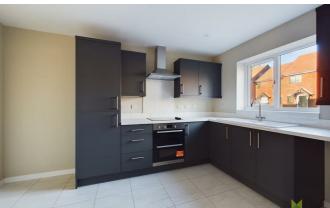

#### KITCHEN/DINING ROOM

The Kitchen will be fitted with an attractive range of contemporary units (with choice, subject to build stage), window to the front.