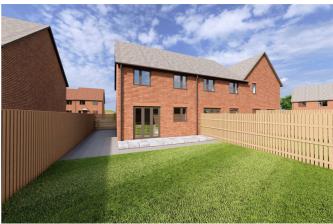

#### **LOUNGE**

A generous sized room having double opening French doors leading to the garden, media point, radiator.

#### **OUTSIDE**

To the front is a block paved driveway with parking and enclosed rear garrden.