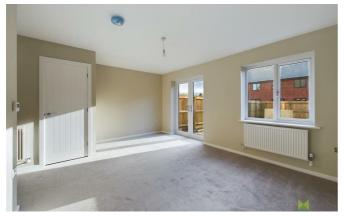

#### **LOUNGE**

A generous sized room having double opening French doors leading to the garden, media point, radiator.