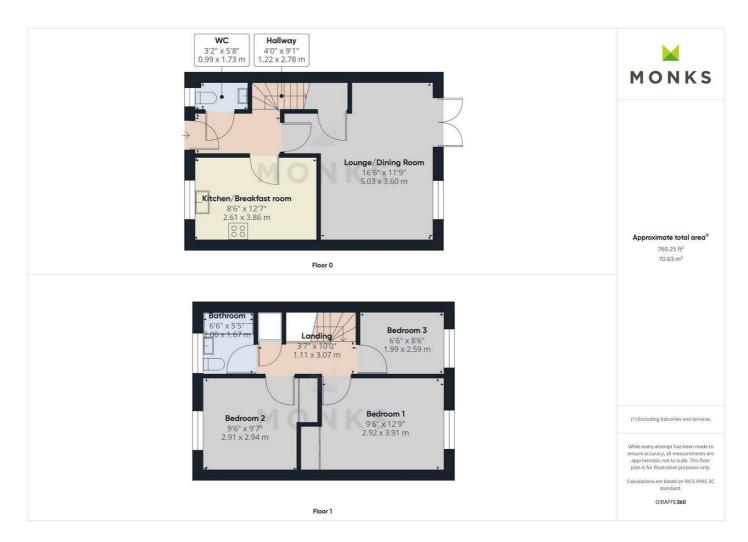

Introducing The Malvern an excellent 3 bedroom home ideal for those looking to up or downsize. Affording spacious and lighting accommodation including Reception Hall with Cloakroom, generous sized Lounge with French doors to the garden, attractively fitted Kitchen/Dining Room, 3 Bedrooms and family Bathroom.

#### **RECEPTION HALL**

Covered entrance with door leading to Reception Hall

#### **CLOAKROOM**

With WC and wash hand basin. Radiator.

#### **LOUNGE**

A generous sized room having double opening French doors leading to the garden, media point, radiator.

#### KITCHEN/DINING ROOM

The Kitchen will be fitted with an attractive range of contemporary units (with choice, subject to build stage), window to the front.

#### FIRST FLOOR LANDING

From the Reception Hall staircase leads to First Floor Landing off which lead

#### BEDROOM 1

A generous double room with window to the rear, built in wardrobes, radiator.

#### **BEDROOM 2**

Another double room with window to the front, radiator.

#### **BEDROOM 3**

With window to the rear, radiator.

#### **BATHROOM**

With suite comprising panelled bath with shower unit over, wash hand basin and WC. Complementary tiling from the stunning Porcelenosa range, heated towel rail

#### **OUTSIDE**

To the front is a block paved driveway with parking and enclosed rear garrden.