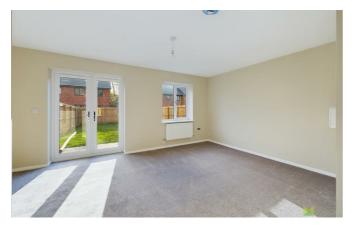

#### **LOUNGE**

A generous sized room having double opening French doors leading to the garden, media point, radiator.