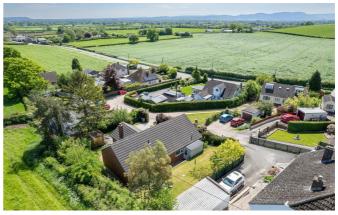

#### OUTSIDE

The property occupies an enviable slightly elevated position approached over driveway with parking for several cars and leading to the Garage. To the side of the Garage is a section laid to lawn. Steps lead up to the lovely raised terrace which is paved and enclosed with decorative wrought iron railings, also access from French doors which lead from both the Lounge and Dining Rooms, making this the perfect area for outdoor entertaining or enjoying a G&T whilst watching the sun set. The Gardens lie to the fore, side and rear and are laid mainly to lawn with an abundance of well stocked flower, shrub and herbaceous beds, rockeries and decked sun terraces. Enclosed with wooden fencing and a range of specimen trees.