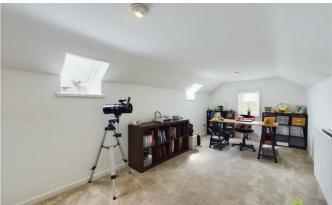

The attic has been converted to provide an excellent Home Office/Hobbies Room and still have oodles of storage. Central heating, double glazing, driveway with ample parking and Garage along with delightful well stocked gardens, raised sun terrace and stunning rural views.

#### **HOME OFFICE/HOBBIES ROOM**

From the Reception Hall pull down loft ladder leads up to the large Attic storage space. To the one side of the Attic building regulations was approved and the current owners have converted this part to an excellent Home Office/Hobbies Room which is well lit from two velux roof lights and window to the side from which there is a lovely aspect over the village, open fields and Shropshire and Welsh Hills. The perfect get away for those who work from home, recessed ceiling lights, radiator.