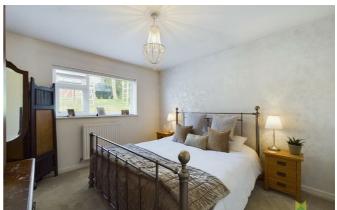

#### PRINCIPAL BEDROOM

A good sized double room with window to the rear, radiator.