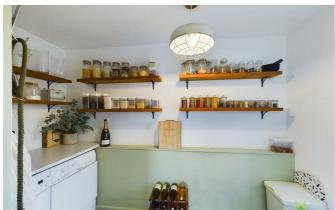

#### **WALK IN PANTRY/UTILITY**

with space for washing machine and tumble dryer with work surface over, continuation of tiled flooring.