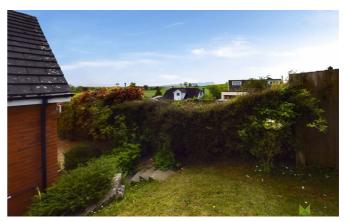

#### OUTSIDE

The property occupies an enviable slightly elevated position approached over driveway with parking for several cars and leading to the Garage. To the side of the Garage is a section laid to lawn. Steps lead up to the lovely raised terrace which is paved and enclosed with decorative wrought iron railings, also access from French doors which lead from both the Lounge and Dining Rooms, making this the perfect area for outdoor entertaining or enjoying a G&T whilst watching the sun set. The Gardens lie to the fore, side and rear and are laid mainly to lawn with an abundance of well stocked flower, shrub and herbaceous beds, rockeries and decked sun terraces. Enclosed with wooden fencing and a range of specimen trees.