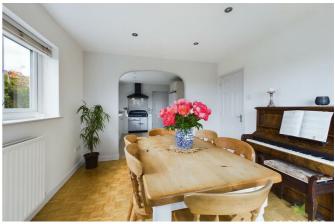

#### **DINING ROOM**

Another lovely light room having window to the side and bi fold doors leading onto the paved Verandah, ideal for those who love to dine alfesco. Parquet wood block floor, radiator, recessed ceiling lights. Opening to