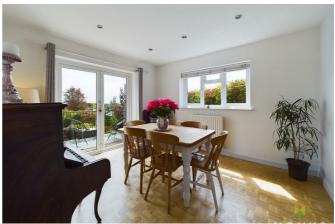

#### **DINING ROOM**

Another lovely light room having window to the side and bi fold doors leading onto the paved Verandah, ideal for those who love to dine alfesco. Parquet wood block floor, radiator, recessed ceiling lights. Opening to