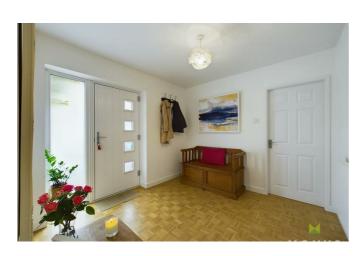

#### **RECEPTION HALL**

Covered entrance with composite door with glazed panels opening to spacious and inviting Reception Hall, oak parquet wood block floor, radiator. Access to roof space and Home office.