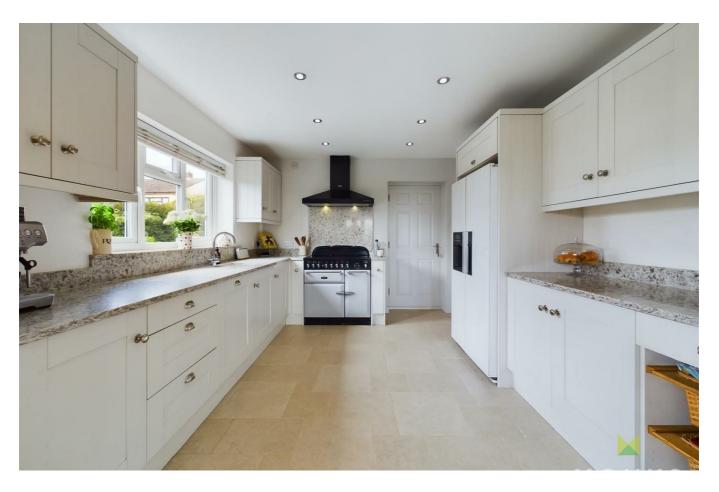

### **KITCHEN**

Which is beautifully fitted with a comprehensive range of painted shaker style units incorporating undermount sink with mixer taps set into base cupboard. Further range of base units comprising cupboards and drawers with granite work surface over and having integrated dishwasher with matching facia panel, cutlery and pan drawers and two basket storage units. Electric Aga cooker with induction hob spice storage to either side and extractor hood over and range of eye level wall units. Recess for American style fridge freezer, recessed ceiling lights, tiled flooring, window to the side and door opening to