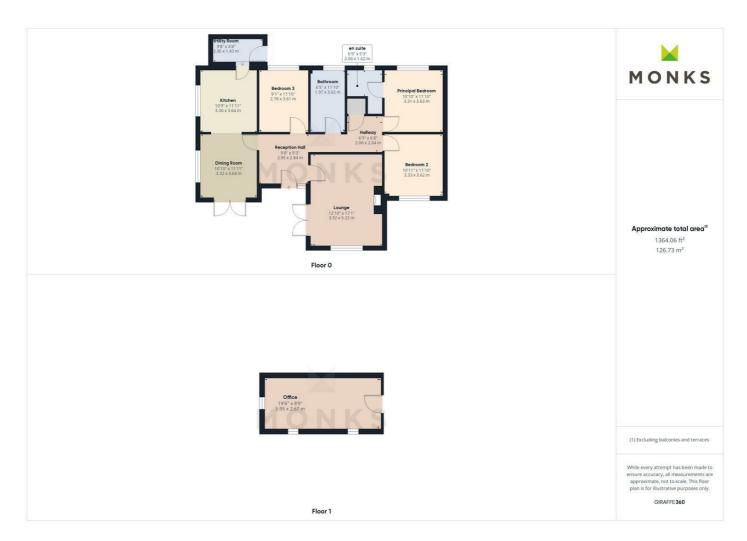

Occupying an enviable position on the edge of this popular village, a short drive from the busy market Town of Oswestry and for commuters the  ${\rm A5/M54}$  motorway network.

The deceptively spacious accommodation must be viewed to be fully appreciated and briefly comprises Reception Hall, Lounge with log burner, Dining/Family Room, beautifully fitted Kitchen, Utility, Principal Bedroom with en suite, 2 further Bedrooms and family Bathroom.

#### **RECEPTION HALL**

Covered entrance with composite door with glazed panels opening to spacious and inviting Reception Hall, oak parquet wood block floor, radiator. Access to roof space and Home office.

#### LOUNGE

A lovely light room with bow window to the front and double opening French doors leading onto the front and paved verandah. Feature brick fireplace housing cast iron log burner, media point, radiator.

#### **DINING ROOM**

Another lovely light room having window to the side and bi fold doors leading onto the paved Verandah, ideal for those who love to dine alfesco. Parquet wood block floor, radiator, recessed ceiling lights. Opening to

### **KITCHEN**

Which is beautifully fitted with a comprehensive range of painted shaker style units incorporating undermount sink with mixer taps set into base cupboard. Further range of base units comprising cupboards and drawers with granite work surface over and having integrated dishwasher with matching facia panel, cutlery and pan drawers and two basket storage units. Electric Aga cooker with induction hob spice storage to either side and extractor hood over and range of eye level wall units. Recess for American style fridge freezer, recessed ceiling lights, tiled flooring, window to the side and door opening to

#### **WALK IN PANTRY/UTILITY**

with space for washing machine and tumble dryer with work surface over, continuation of tiled flooring.

#### PRINCIPAL BEDROOM

A good sized double room with window to the rear, radiator.

# **EN SUITE SHOWER ROOM**

Fitted with large Shower with glazed doors and housing shower panel with waterfall head and body jets, wash hand basin set into vanity with storage

cupboard beneath and WC. Fully tiled walls, heated towel rail, window to the rear.

#### **BEDROOM 2**

another generous sized double room with window to the front with lovely open aspect, raidator.

#### **BEDROOM 3**

With window to the rear, radiator.

#### **FAMILY BATHROOM**

A well appointed room having suite comprising shaped panelled bath with direct mixer shower unit over, wash hand basin and WC. Complementary tiled surrounds, heated towel rail, window to the rear.

#### **HOME OFFICE/HOBBIES ROOM**

From the Reception Hall pull down loft ladder leads up to the large Attic storage space. To the one side of the Attic building regulations was approved and the current owners have converted this part to an excellent Home Office/Hobbies Room which is well lit from two velux roof lights and window to the side from which there is a lovely aspect over the village, open fields and Shropshire and Welsh Hills. The perfect get away for those who work from home, recessed ceiling lights, radiator.