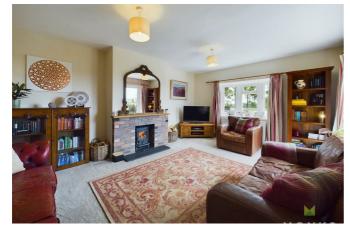

#### LOUNGE

A lovely light room with bow window to the front and double opening French doors leading onto the front and paved verandah. Feature brick fireplace housing cast iron log burner, media point, radiator.