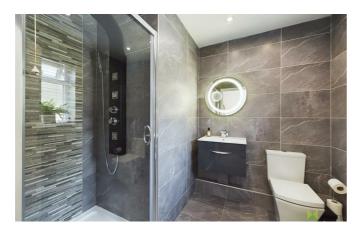

#### **FAMILY BATHROOM**

A well appointed room having suite comprising shaped panelled bath with direct mixer shower unit over, wash hand basin and WC. Complementary tiled surrounds, heated towel rail, window to the rear.