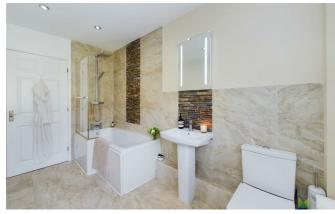

# **EN SUITE SHOWER ROOM**

Fitted with large Shower with glazed doors and housing shower panel with waterfall head and body jets, wash hand basin set into vanity with storage

cupboard beneath and WC. Fully tiled walls, heated towel rail, window to the rear.