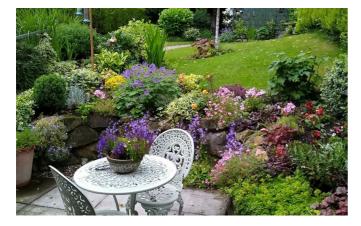

The Front Garden is laid to shaped lawn with inset specimen shrubs. Side pedestrian access around either side of the property to the lovely enclosed Rear Garden which is a particular feature having been landscaped by the current owners with large paved sun terrace immediately adjacent to the house, ideal for dining outdoors and a few steps leading up to the good sized shaped lawn which has an abundance of well stocked flower, shrub and herbaceous beds and raised rockery, enclosed with fencing and mature hedging and offering a good level of privacy. To the rear of the garden is a gravelled area with timber garden storage shed.