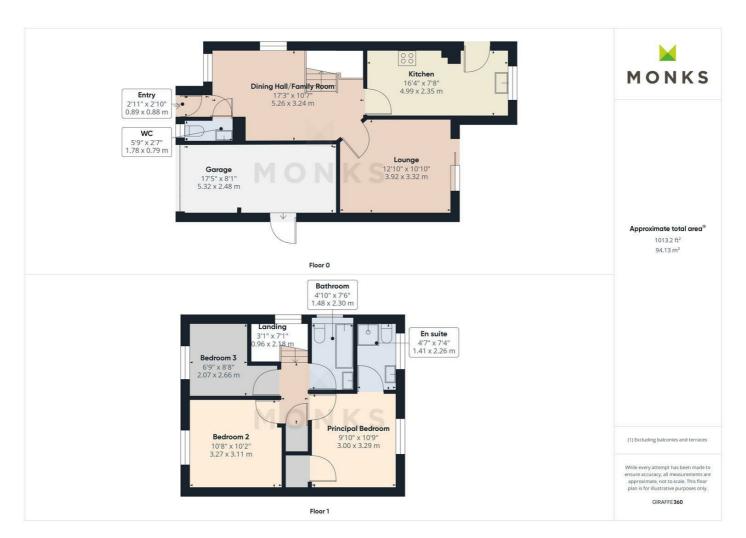

 $The accommodation\ briefly\ comprises\ Reception\ with\ Cloakroom,\ spacious\ Dining\ Hall/Family\ Room,\ Lounge,\ good\ sized\ Kitchen,\ Principal\ Bedroom\ with\ en\ suite,\ 2\ further\ Bedroom\ sand\ family\ Bathroom.$ 

#### **ENTRANCE PORCH**

Partial glazed entrance door opening to Entrance Porch with radiator.

#### **CLOAKROOM**

with WC and wash hand basin, tiled floor, radiator and window to the front.

## **DINING HALL/FAMILY AREA**

A lovely light room with windows to the front and side, offering versatility of living, radiator.

#### LOUNGE

having sliding patio doors opening onto the paved sun terrace and providing a lovely aspect of the garden. Wooden fire surround housing with marble hearth and surround housing gas fire, media point, radiator.

## KITCHEN

Well fitted with comprehensive range of shaker style units comprising single drainer sink set into base cupboard. Further range of cupboards and drawers with work surfaces over and having space beneath for appliances, inset 4 ring gas fired hob with extractor hood over and oven and grill beneath. Tiled surrounds and matching range of eye level wall unit, tall shelved larder unit and space for fridge/freezer, window to the rear with lovely aspect of the garden and door to the side.

## FIRST FLOOR LANDING

Staircase leads to First Floor Landing with access to roof space, Airing Cupboard and off which lead

## PRINCIPAL BEDROOM

with window to the rear providing a lovely outlook over the garden, built in wardrobe, radiator.

#### **EN SUITE SHOWER ROOM**

being fully tiled with suite comprising shower cubicle, wash hand basin and WC. Window to the rear, radiator.

## **BEDROOM 2**

with window to the front, radiator.

#### **BEDROOM 3**

again with window to the front, radiator.

## **BATHROOM**

with suite comprising panelled bath, wash hand basin and WC. Fully tiled surrounds, radiator, window to the side.

#### **OUTSIDE**

The property occupies an enviable cul de sac location approached over a good sized brick paved driveway providing ample parking and leading to the Garage with up and over door, power and lighting and personal door to the side.