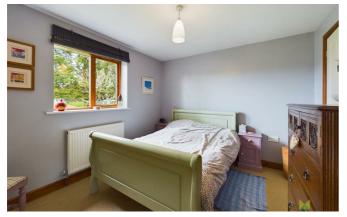

## PRINCIPAL BEDROOM

with window to the rear providing a lovely outlook over the garden, built in wardrobe, radiator.

#### **EN SUITE SHOWER ROOM**

being fully tiled with suite comprising shower cubicle, wash hand basin and WC. Window to the rear, radiator.