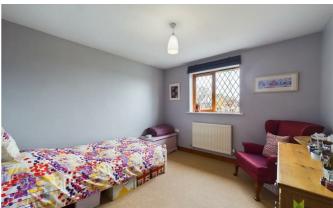

## **BEDROOM 2**

with window to the front, radiator.

#### **BEDROOM 3**

again with window to the front, radiator.