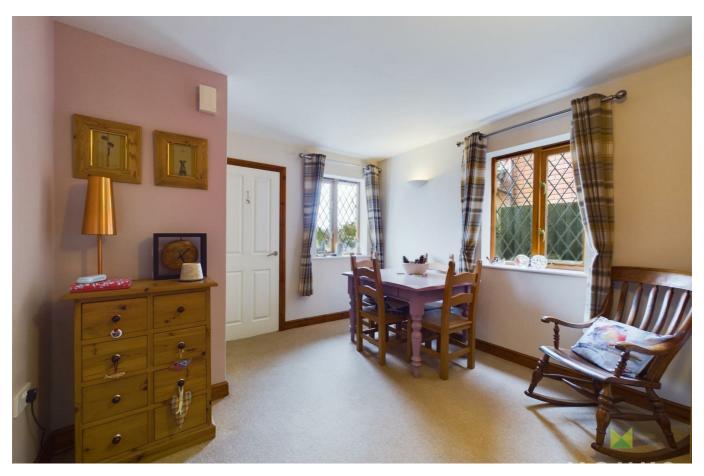

## **DINING HALL/FAMILY AREA**

A lovely light room with windows to the front and side, offering versatility of living, radiator.