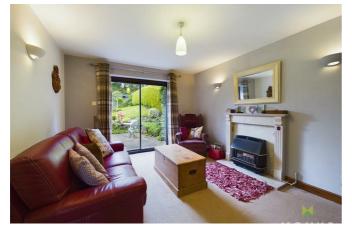

#### LOUNGE

having sliding patio doors opening onto the paved sun terrace and providing a lovely aspect of the garden. Wooden fire surround housing with marble hearth and surround housing gas fire, media point, radiator.