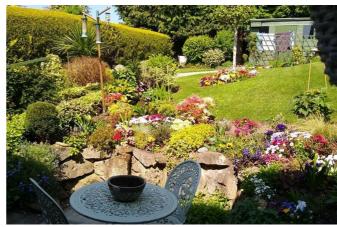

The Front Garden is laid to shaped lawn with inset specimen shrubs. Side pedestrian access around either side of the property to the lovely enclosed Rear Garden which is a particular feature having been landscaped by the current owners with large paved sun terrace immediately adjacent to the house, ideal for dining outdoors and a few steps leading up to the good sized shaped lawn which has an abundance of well stocked flower, shrub and herbaceous beds and raised rockery, enclosed with fencing and mature hedging and offering a good level of privacy. To the rear of the garden is a gravelled area with timber garden storage shed.