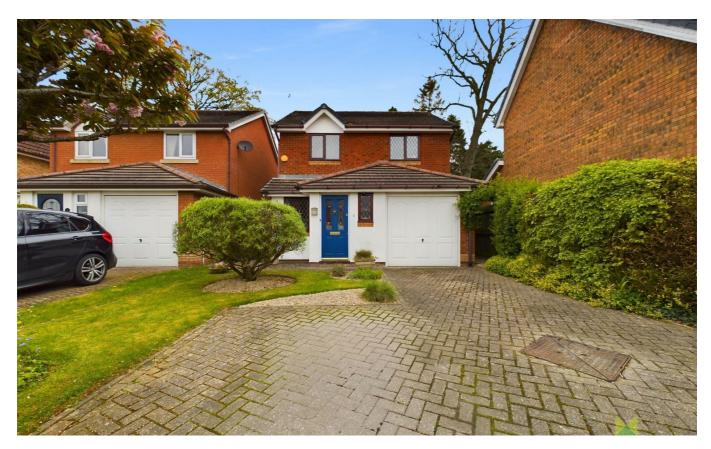

#### **OUTSIDE**

The property occupies an enviable cul de sac location approached over a good sized brick paved driveway providing ample parking and leading to the Garage with up and over door, power and lighting and personal door to the side.

The Front Garden is laid to shaped lawn with inset specimen shrubs. Side pedestrian access around either side of the property to the lovely enclosed Rear Garden which is a particular feature having been landscaped by the current owners with large paved sun terrace immediately adjacent to the house, ideal for dining outdoors and a few steps leading up to the good sized shaped lawn which has an abundance of well stocked flower, shrub and herbaceous beds and raised rockery, enclosed with fencing and mature hedging and offering a good level of privacy. To the rear of the garden is a gravelled area with timber garden storage shed.