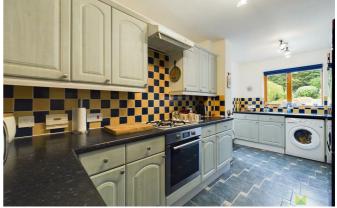

## KITCHEN

Well fitted with comprehensive range of shaker style units comprising single drainer sink set into base cupboard. Further range of cupboards and drawers with work surfaces over and having space beneath for appliances, inset 4 ring gas fired hob with extractor hood over and oven and grill beneath. Tiled surrounds and matching range of eye level wall unit, tall shelved larder unit and space for fridge/freezer, window to the rear with lovely aspect of the garden and door to the side.