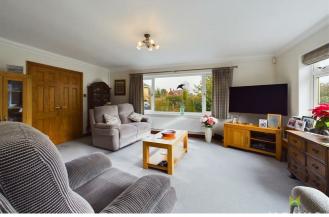

#### LOUNGE

A lovely light room with windows to the front and side, media point, large radiator. Double opening doors to