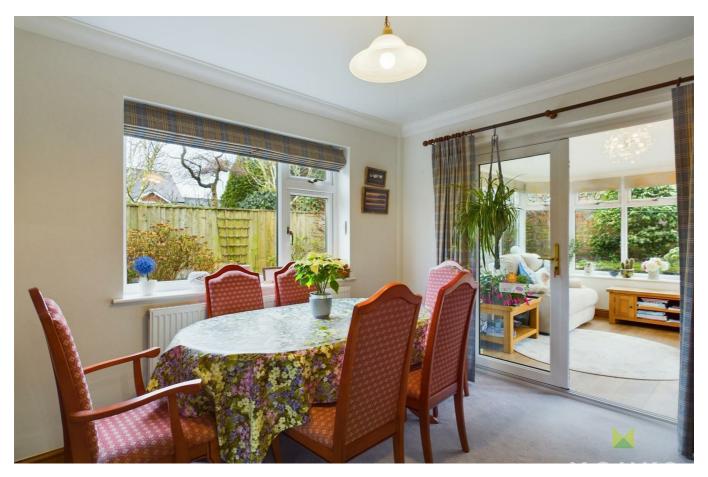

#### **DINING ROOM**

with window to the side, radiator. Double opening doors into the

#### WARM ROOF CONSERVATORY

A great all year round room being of brick and sealed unit double glazed construction with solid roof with roof light and providing pleasant aspects over the gardens. Double opening doors to sun terrace and garden.