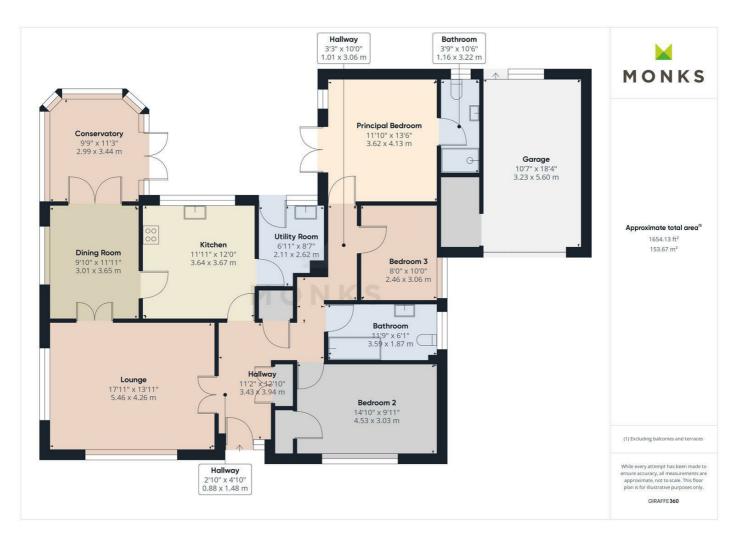

Occupying a truly enviable position, tucked away in a courtyard location on the edge of the Town, a pleasant stroll from the Town Centre and its amenities.

The accommodation which must be viewed to be fully appreciated briefly comprises Reception Hall, good sized Lounge, Dining Room, Warm Roof Conservatory, beautifully fitted Kitchen with range of appliances, Utility Room, Principal Bedroom with en suite Wet Room, 2 further generous Bedrooms and Bathroom.

#### **RECEPTION HALL**

Covered entrance with light and sealed unit double glazed door opening to spacious L shaped Reception Hall with useful double cloaks cupboard, access to roof space, radiator.

#### LOUNGE

A lovely light room with windows to the front and side, media point, large radiator. Double opening doors to

#### **DINING ROOM**

with window to the side, radiator. Double opening doors into the

#### WARM ROOF CONSERVATORY

A great all year round room being of brick and sealed unit double glazed construction with solid roof with roof light and providing pleasant aspects over the gardens. Double opening doors to sun terrace and garden.

#### ATTRACTIVE FITTED KITCHEN

A beautifully fitted room with contemporary 'Nolte' fitted units incorporating one and half bowl Franke sink with mixer taps and filter set into base cupboard. Further range of matching base units comprising cupboards and drawers with work surfaces over and integrated dishwasher. Inset 4 ring induction hob with extractor hood over and pan and cutlery drawers beneath, plinth lighting and range of full height wall units with concealed lighting beneath. To one wall the units continue and incorporate full height fridge and freezer, both with matching facia panels, pull out larder and built in eye level double oven and grill incorporating microwave with cupboards above and below. Recessed ceiling lights, wall mounted column style radiator, wooden effect flooring, window overlooking the garden and door to

#### UTILITY ROOM

having continuation of units incorporating Franke sink with mixer taps set into base cupboards with worksurfaces over and extending to the side with space beneath for washing machine and double eye level wall unit over. Heated towel rail/radiator, wooden effect flooring and door to rear garden.

#### **PRINCIPAL BEDROOM**

having window and double opening double opening doors leading onto the courtyard garden, access to roof space Radiator.

#### **EN SUITE WET ROOM**

A well appointed room with walk in shower with direct mixer shower unit and drench head, glazed screen, wash hand basin set into vanity with storage beneath and heated wall mirror over, WC. Fully tiled walls, heated towel rail/radiator, window to the rear.

#### **BEDROOM 2**

with window to the front, radiator. Large built in storage cupboard.

#### **BEDROOM 3**

with window to the side, radiator.

#### **FAMILY BATHROOM**

with shaped panelled bath with shower unit over, wash hand basin set into vanity with storage beneath, WC. Complementary tiled surrounds, heated towel rail/radiator, window to the side.

#### OUTSIDE

Delightful well stocked wrap around gardens with pleasant courtyard to the rear. Further walled garden and additional parking space.