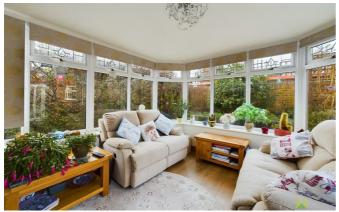

#### WARM ROOF CONSERVATORY

A great all year round room being of brick and sealed unit double glazed construction with solid roof with roof light and providing pleasant aspects over the gardens. Double opening doors to sun terrace and garden.