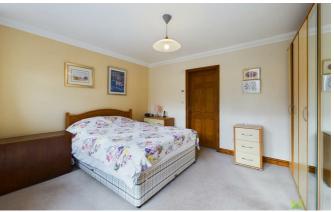

#### **PRINCIPAL BEDROOM**

having window and double opening double opening doors leading onto the courtyard garden, access to roof space Radiator.

#### **BEDROOM 2**

with window to the front, radiator. Large built in storage cupboard.

#### **BEDROOM 3**

with window to the side, radiator.