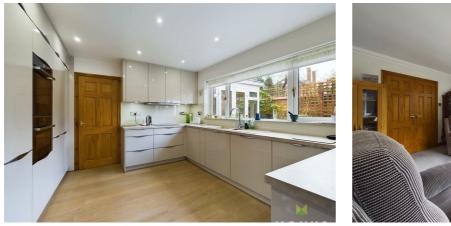

#### ATTRACTIVE FITTED KITCHEN

A beautifully fitted room with contemporary 'Nolte' fitted units incorporating one and half bowl Franke sink with mixer taps and filter set into base cupboard. Further range of matching base units comprising cupboards and drawers with work surfaces over and integrated dishwasher. Inset 4 ring induction hob with extractor hood over and pan and cutlery drawers beneath, plinth lighting and range of full height wall units with concealed lighting beneath. To one wall the units continue and incorporate full height fridge and freezer, both with matching facia panels, pull out larder and built in eye level double oven and grill incorporating microwave with cupboards above and below. Recessed ceiling lights, wall mounted column style radiator, wooden effect flooring, window overlooking the garden and door to

#### UTILITY ROOM

having continuation of units incorporating Franke sink with mixer taps set into base cupboards with worksurfaces over and extending to the side with space beneath for washing machine and double eye level wall unit over. Heated towel rail/radiator, wooden effect flooring and door to rear garden.