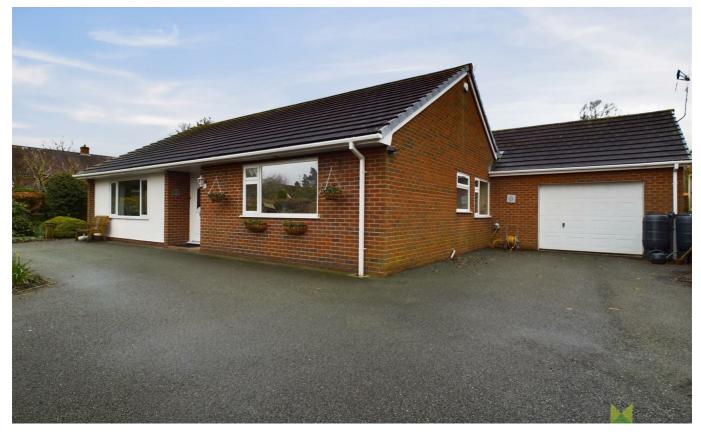

# The Courtyard Weston Lane Oswestry SY11 2BQ

## 3 Bedroom Bungalow - Detached Offers In The Region Of £495,000

The property has the benefit of gas central heating, double glazing, driveway with parking and EV charging point, Garage and delightful well stocked wrap around gardens.

Viewing essential.

#### OUTSIDE

Delightful well stocked wrap around gardens with pleasant courtyard to the rear. Further walled garden and additional parking space.