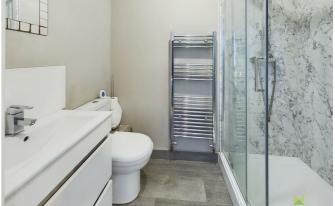

#### **EN SUITE**

with suite comprising large shower cubicle with direct mixer shower unit and drench head, wash hand basin set into vanity with storage, WC. Heated towel rail.

#### **EN SUITE SHOWER ROOM**

with large shower cubicle with direct mixer shower unit with drench head, wash hand basin set into vanity with storage beneath, WC. Complementary tiled surrounds, heated towel rail.