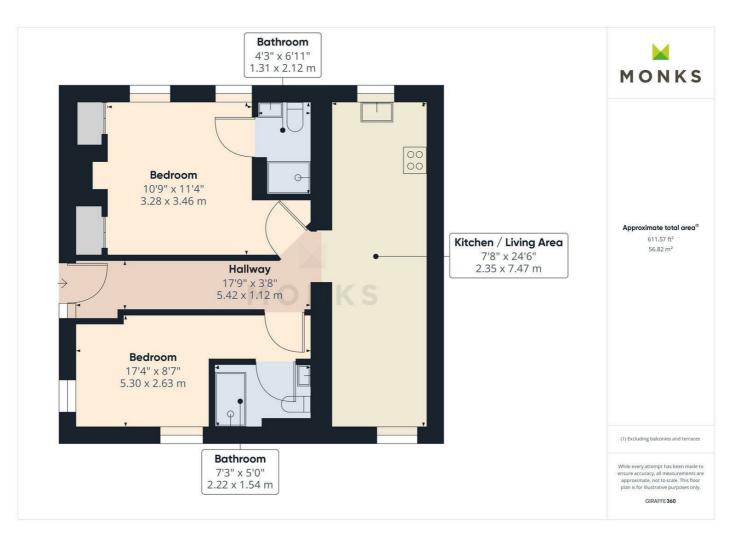

Reception Hall, open plan Living/Dining/Kitchen, 2 generous Bedrooms each with en suite Shower Rooms, allocated parking.

Viewing recommended.

#### **RECEPTION HALL**

Entrance door with glazed side screen opens to spacious Reception Hall with wooden effect flooring, radiator.

#### **OPEN PLAN LIVING/DINING/KITCHEN**

A lovely and light through room with windows to two elevations, the Lounge area has media point, radiator. Peninsular breakfast bar divide with overhang seating area to the Kitchen which is attractively fitted with range of white high gloss fronted units incorporating one and half bowl sink with mixer taps set into base cupboard. Further range of cupboards and drawers with work surfaces over and having space beneath for appliances, inset 4 ring hob with extractor hood over and oven and grill beneath, matching range of eye level wall units, wooden effect flooring throughout.

#### **BEDROOM 1**

having two windows to the side, chimney breast with recesses to either side with storage cupboards, radiator.

#### **EN SUITE**

with suite comprising large shower cubicle with direct mixer shower unit and drench head, wash hand basin set into vanity with storage, WC. Heated towel rail.

#### **BEDROOM 2**

having windows to two elevations, radiator.

#### **EN SUITE SHOWER ROOM**

with large shower cubicle with direct mixer shower unit with drench head, wash hand basin set into vanity with storage beneath, WC. Complementary tiled surrounds, heated towel rail.

#### OUTSIDE

There is on street parking.