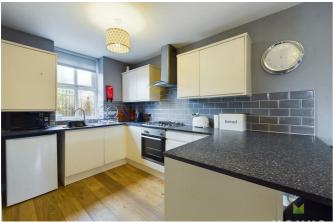

#### **OPEN PLAN LIVING/DINING/KITCHEN**

A lovely and light through room with windows to two elevations, the Lounge area has media point, radiator. Peninsular breakfast bar divide with overhang seating area to the Kitchen which is attractively fitted with range of white high gloss fronted units incorporating one and half bowl sink with mixer taps set into base cupboard. Further range of cupboards and drawers with work surfaces over and having space beneath for appliances, inset 4 ring hob with extractor hood over and oven and grill beneath, matching range of eye level wall units, wooden effect flooring throughout.