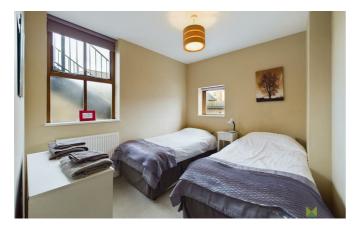

#### **BEDROOM 1**

having two windows to the side, chimney breast with recesses to either side with storage cupboards, radiator.

#### **BEDROOM 2**

having windows to two elevations, radiator.