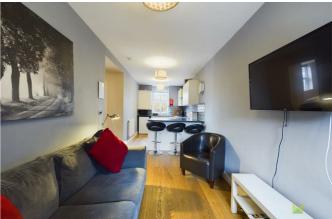

#### **OPEN PLAN LIVING/DINING/KITCHEN**

A lovely and light through room with windows to two elevations, the Lounge area has media point, radiator. Peninsular breakfast bar divide with overhang seating area to the Kitchen which is attractively fitted with range of white high gloss fronted units incorporating one and half bowl sink with mixer taps set into base cupboard. Further range of cupboards and drawers with work surfaces over and having space beneath for appliances, inset 4 ring hob with extractor hood over and oven and grill beneath, matching range of eye level wall units, wooden effect flooring throughout.