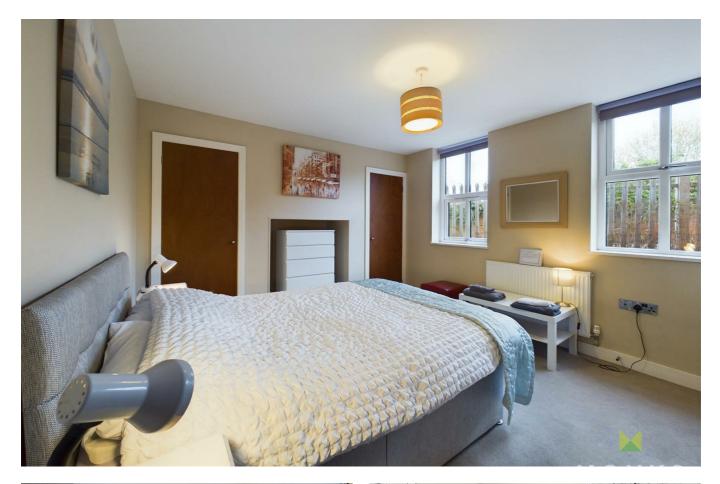

#### **BEDROOM 1**

having two windows to the side, chimney breast with recesses to either side with storage cupboards, radiator.

#### **BEDROOM 2**

having windows to two elevations, radiator.