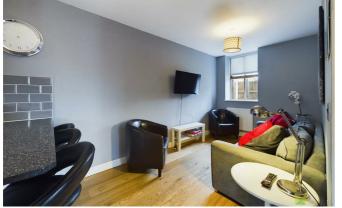

#### **OPEN PLAN LIVING/DINING/KITCHEN**

A lovely and light through room with windows to two elevations, the Lounge area has media point, radiator. Peninsular breakfast bar divide with overhang seating area to the Kitchen which is attractively fitted with range of white high gloss fronted units incorporating one and half bowl sink with mixer taps set into base cupboard. Further range of cupboards and drawers with work surfaces over and having space beneath for appliances, inset 4 ring hob with extractor hood over and oven and grill beneath, matching range of eye level wall units, wooden effect flooring throughout.