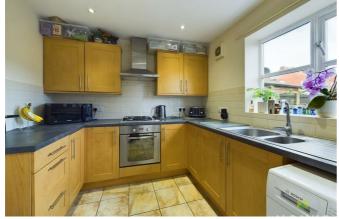

#### KITCHEN/DINING ROOM

Dining area, having double opening French doors leading onto the courtyard garden. Useful double storage cupboard, ample space for dining table, radiator. The Kitchen is attractively fitted with modern range of wooden fronted, shaker style units incorporating one and half bowl sink with mixer taps set into base cupboard. Further range of matching base units comprising cupboards and drawers with work surfaces over and having space beneath for washing machine. Inset 4 ring hob with extractor hood over and oven and grill beneath, space for fridge freezer. Matching range of eye level wall units, tiled flooring throughout, window overlooking the garden.