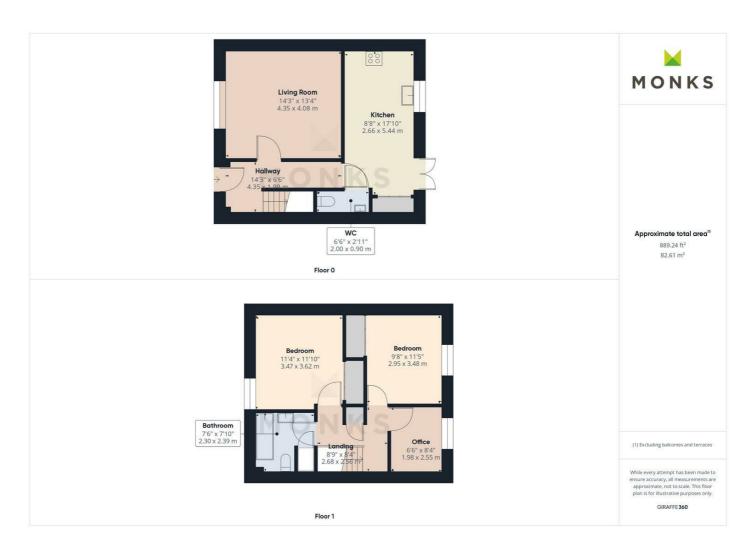

The accommodation briefly comprises Reception Hall, good sized Lounge, Kitchen/Dining Room, Cloakroom, 3 Bedrooms and Bathroom.

The property has the benefit of gas central heating, double glazing, personal parking and enclosed courtyard garden.

#### **RECEPTION HALL**

Covered entrance with door opening to Reception Hall with wooden effect flooring, radiator.

#### LOUNGE

a good sized Lounge having window overlooking the front, wooden effect flooring, media point, radiator.

#### KITCHEN/DINING ROOM

Dining area, having double opening French doors leading onto the courtyard garden. Useful double storage cupboard, ample space for dining table, radiator. The Kitchen is attractively fitted with modern range of wooden fronted, shaker style units incorporating one and half bowl sink with mixer taps set into base cupboard. Further range of matching base units comprising cupboards and drawers with work surfaces over and having space beneath for washing machine. Inset 4 ring hob with extractor hood over and oven and grill beneath, space for fridge freezer. Matching range of eye level wall units, tiled flooring throughout, window overlooking the garden.

#### **CLOAKROOM**

With suite comprising WC and wash hand basin, tiled floor, radiator.

## FIRST FLOOR LANDING

From the Reception Hall staircase leads to First Floor Landing with access to roof space and off which lead

## **BEDROOM 1**

A good sized double room with window overlooking the front, built in double wardrobe, radiator.

#### **BEDROOM 2**

with window overlooking the rear, built in wardrobe, radiator.

### **BEDROOM 3**

with window overlooking the rear, radiator.

## **BATHROOM**

with suite comprising panelled bath with direct mixer shower unit over, wash hand basin set into vanity with storage beneath, large wall mirror and fitted spots over, WC. Complementary tiled surrounds, Radiator.

#### OUTSIDE

The property is approached over shared driveway with access to the personal parking space. To the rear is private courtyard garden which has been laid for ease of maintenance to paved sun terrace.