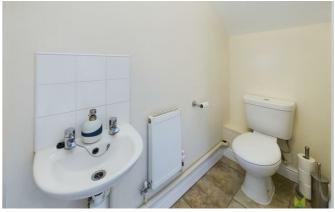

#### **CLOAKROOM**

With suite comprising WC and wash hand basin, tiled floor, radiator.