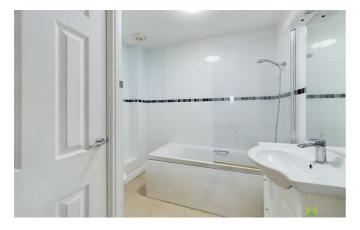

## **BATHROOM**

with suite comprising panelled bath with direct mixer shower unit over, wash hand basin set into vanity with storage beneath, large wall mirror and fitted spots over, WC. Complementary tiled surrounds, Radiator.