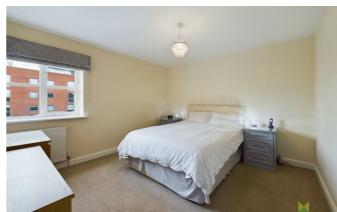

## **BEDROOM 1**

A good sized double room with window overlooking the front, built in double wardrobe, radiator.