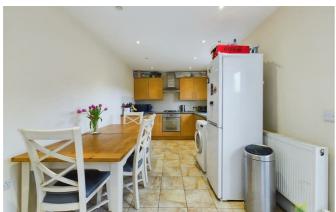

#### KITCHEN/DINING ROOM

Dining area, having double opening French doors leading onto the courtyard garden. Useful double storage cupboard, ample space for dining table, radiator. The Kitchen is attractively fitted with modern range of wooden fronted, shaker style units incorporating one and half bowl sink with mixer taps set into base cupboard. Further range of matching base units comprising cupboards and drawers with work surfaces over and having space beneath for washing machine. Inset 4 ring hob with extractor hood over and oven and grill beneath, space for fridge freezer. Matching range of eye level wall units, tiled flooring throughout, window overlooking the garden.