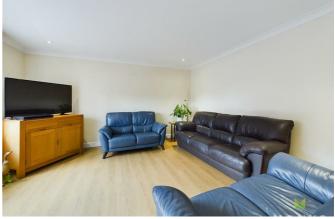

#### LOUNGE

a good sized Lounge having window overlooking the front, wooden effect flooring, media point, radiator.