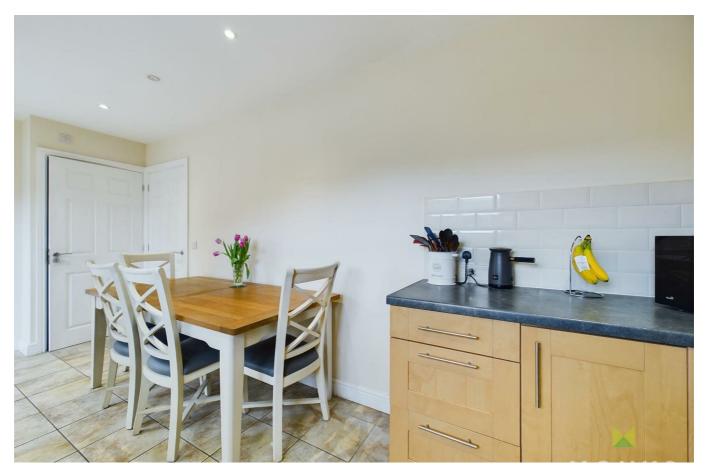

#### KITCHEN/DINING ROOM

Dining area, having double opening French doors leading onto the courtyard garden. Useful double storage cupboard, ample space for dining table, radiator. The Kitchen is attractively fitted with modern range of wooden fronted, shaker style units incorporating one and half bowl sink with mixer taps set into base cupboard. Further range of matching base units comprising cupboards and drawers with work surfaces over and having space beneath for washing machine. Inset 4 ring hob with extractor hood over and oven and grill beneath, space for fridge freezer. Matching range of eye level wall units, tiled flooring throughout, window overlooking the garden.