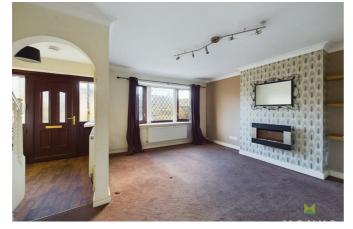

#### LOUNGE

With bow window to the front, chimney breast with shelving to one side and ornamental electric fire, media point, radiator.