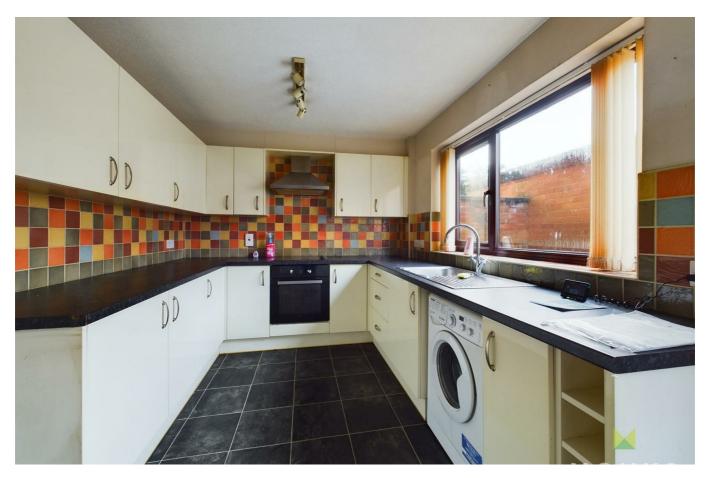

#### KITCHEN/DINING ROOM

Dining area with useful under stairs storage cupboard, radiator, French door leading to garden. Kitchen is fitted with range of cream fronted units incorporating single drainer sink set into base cupboard. Further range of matching base units comprising cupboards and drawers with work surfaces over and space beneath for washing machine, inset 4 ring hob with extractor hood over and oven and grill beneath. Matching range of eye level wall units. Window overlooking the rear.