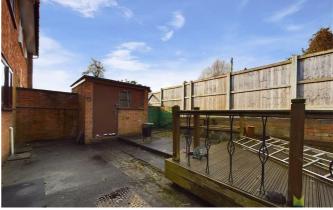

#### **OUTSIDE**

The property occupies a slightly elevated position approached over steps with gravelled and paved garden area. Side pedestrian access to the rear courtyard style garden which has been laid for ease to paved and decked areas and enclosed with brick walling and timber fencing. Brick built store.