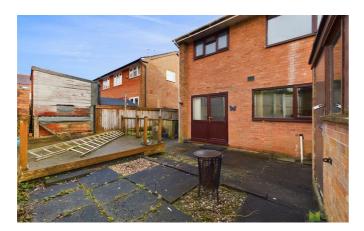

#### **OUTSIDE**

The property occupies a slightly elevated position approached over steps with gravelled and paved garden area. Side pedestrian access to the rear courtyard style garden which has been laid for ease to paved and decked areas and enclosed with brick walling and timber fencing. Brick built store.