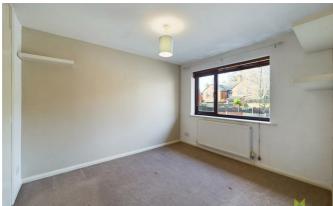

#### **BEDROOM 1**

A good sized double room with window overlooking the front, built in storage cupboard, radiator.

#### BEDROOM 2

Another good sized room with two built in double wardrobes, window to the rear, radiator.