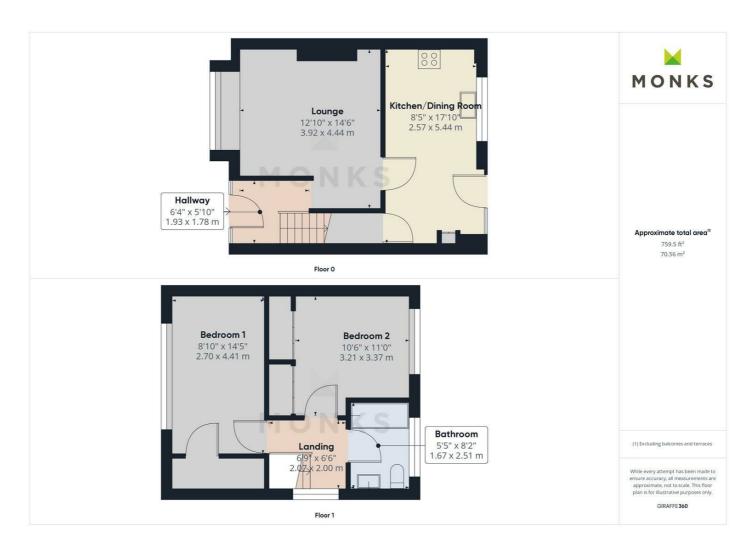

The accommodation briefly comprises Reception Hall, good sized Lounge, Kitchen/Dining Room, 2 generous Bedrooms and Bathroom.

The property has the benefit of gas central heating, double glazing and enclosed garden.

#### **RECEPTION HALL**

Covered entrance with double glazed door and side screens to Reception Hall. Radiator.

#### LOUNGE

With bow window to the front, chimney breast with shelving to one side and ornamental electric fire, media point, radiator.

#### KITCHEN/DINING ROOM

Dining area with useful under stairs storage cupboard, radiator, French door leading to garden. Kitchen is fitted with range of cream fronted units incorporating single drainer sink set into base cupboard. Further range of matching base units comprising cupboards and drawers with work surfaces over and space beneath for washing machine, inset 4 ring hob with extractor hood over and oven and grill beneath. Matching range of eye level wall units. Window overlooking the rear.

#### FIRST FLOOR LANDING

From the Reception Hall staircase leads to First Floor Landing with window to the side. Radiator.

#### **BEDROOM 1**

A good sized double room with window overlooking the front, built in storage cupboard, radiator.

#### BEDROOM 2

Another good sized room with two built in double wardrobes, window to the rear, radiator.

#### **BATHROOM**

With suite comprising panelled bath with point for shower over, wash hand basin and WC. Complementary tiled surrounds, radiator, window to the rear.