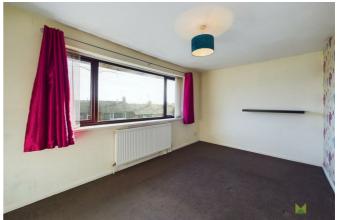

#### **BEDROOM 1**

A good sized double room with window overlooking the front, built in storage cupboard, radiator.

#### BEDROOM 2

Another good sized room with two built in double wardrobes, window to the rear, radiator.