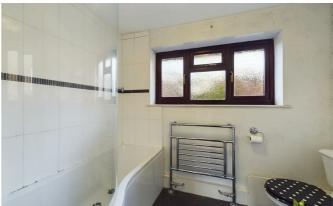

#### **BATHROOM**

With suite comprising panelled bath with point for shower over, wash hand basin and WC. Complementary tiled surrounds, radiator, window to the rear.