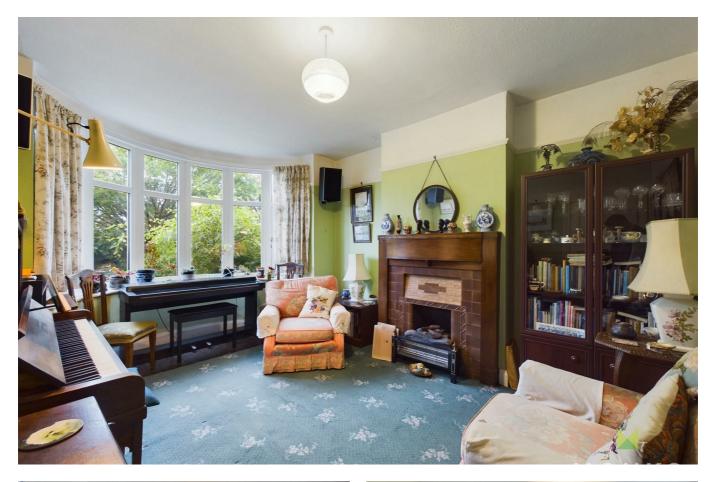

#### LOUNGE

having walk in bay window overlooking the front, tiled fireplace with open grate and wooden surround, media point, storage heater.