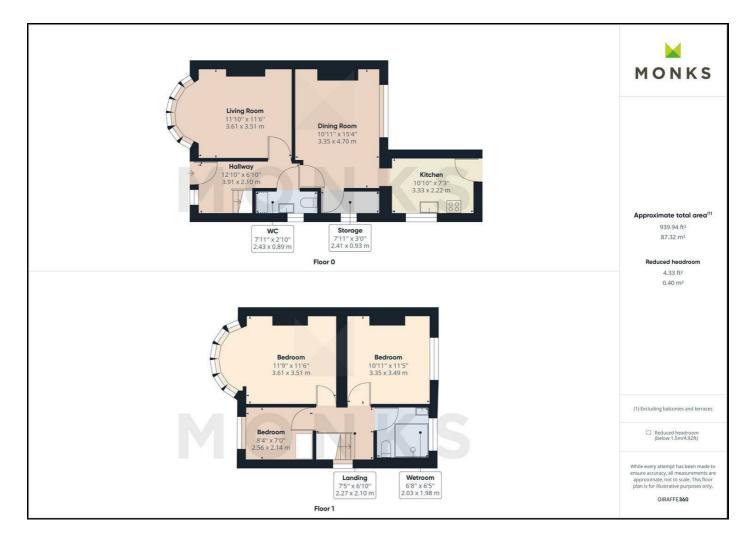

Reception Hall with Cloakroom, Lounge, Dining Room, Kitchen, 3 Bedrooms and Bathroom.

Driveway with parking and enclosed Rear Garden.

Viewing recommended.

#### **ENTRANCE**

Entrance through front door leading into Entrance Hallway, with carpeted floor, electric heaters, windows to the front aspect, dado railing surround, and doors leading to Living Room and Dining Room.

#### LOUNGE

having walk in bay window overlooking the front, tiled fireplace with open grate and wooden surround, media point, storage heater.

#### **DINING ROOM**

having window overlooking the garden. Central chimney breast housing tiled fireplace and fitted storage cupboards to either side, storage heater.

#### **KITCHEN**

With range of base units incorporating one and half bowl sink set into cupboard. Further range of matching base units comprising cupboards and drawers with worksurfaces over and having space for cooker, washing machine and fridge/freezer. Matching range of eye level wall units., Window to the side and door to garden.

#### **CLOAKROOM**

With WC, and hand wash basin with complementary tiles, and useful storage space making use of the understairs area.

#### **BEDROOM 1**

with walk in bay window overlooking the front, media point.

#### **BEDROOM 2**

with window overlooking the rear.

#### **BEDROOM 3**

Having window to the front.

#### WETROOM

Comprising of WC, hand wash basin, electric shower over, complementary tiled surrounds, window to the rear.