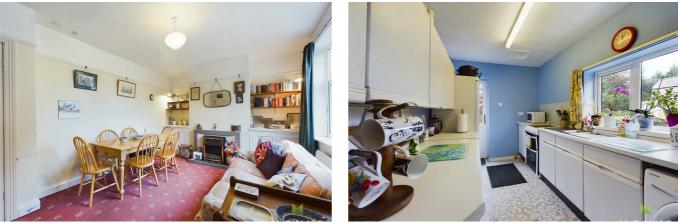

#### **DINING ROOM**

having window overlooking the garden. Central chimney breast housing tiled fireplace and fitted storage cupboards to either side, storage heater.

#### **KITCHEN**

With range of base units incorporating one and half bowl sink set into cupboard. Further range of matching base units comprising cupboards and drawers with worksurfaces over and having space for cooker, washing machine and fridge/freezer. Matching range of eye level wall units., Window to the side and door to garden.