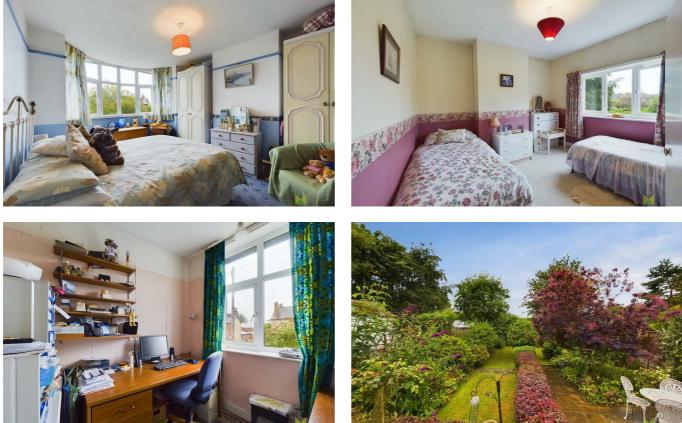

#### **BEDROOM 1**

with walk in bay window overlooking the front, media point.

#### **BEDROOM 2**

with window overlooking the rear.

#### **BEDROOM 3**

Having window to the front.

#### OUTSIDE

The property is approached over gravelled driveway with parking for several cars. The front has been laid for ease of maintenance to gravelled areas screened with shrubs and hedging. The Rear Garden is laid to lawn and good sized paved sun terrace and enclosed with wooden fencing.