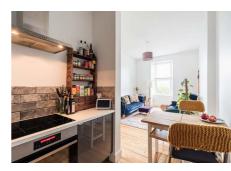

### Description

The accommodation in brief comprises; secure entry system, welcoming entrance hallway with original wooden floors running through most rooms, light and airy reception room, open plan modern fitted kitchen with appliances, two well proportioned double bedrooms, and contemporary bathroom with three-piece suite and shower over bath. Further benefits include gas central heating and double glazing.

#### **Extras**

All fitted floor coverings and blinds will be included in the sale together with the hob, oven, integrated fridge and dishwasher. The stand alone island in the kitchen and the wardrobe in bedroom 1 will also be included in the sale.