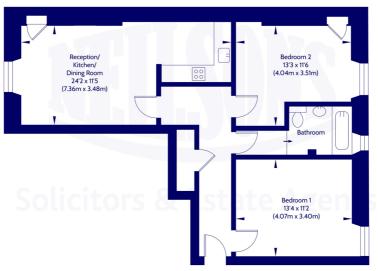

#### Approx. Gross Internal Floor Area 69.42 Sq M / 747 Sq Ft.

Third Floor

Area excludes garages, outbuildings, attics and eaves if applicable. All measurements are approximate. Not to scale. For identification only. © 2025 Neilsons Solicitors & Estate Agents. Plans by Planography.co.uk