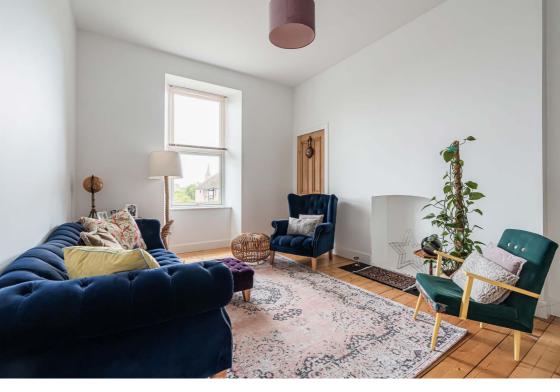

### Description

The accommodation in brief comprises; secure entry system, welcoming entrance hallway with original wooden floors running through most rooms, light and airy reception room, open plan modern fitted kitchen with appliances, two well proportioned double bedrooms, and contemporary bathroom with three-piece suite and shower over bath. Further benefits include gas central heating and double glazing.