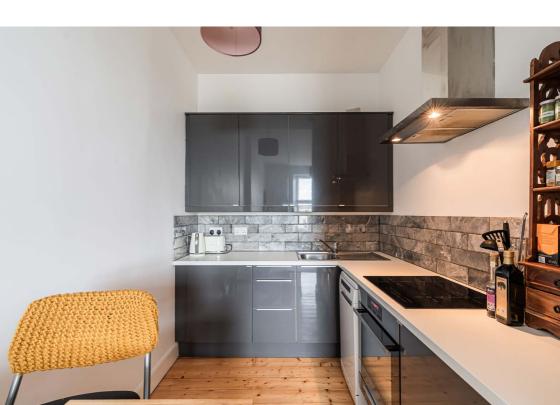

### Description

The accommodation in brief comprises; secure entry system, welcoming entrance hallway with original wooden floors running through most rooms, light and airy reception room, open plan modern fitted kitchen with appliances, two well proportioned double bedrooms, and contemporary bathroom with three-piece suite and shower over bath. Further benefits include gas central heating and double glazing.

#### **Extras**

All fitted floor coverings and blinds will be included in the sale together with the hob, oven, integrated fridge and dishwasher. The stand alone island in the kitchen and the wardrobe in bedroom 1 will also be included in the sale.