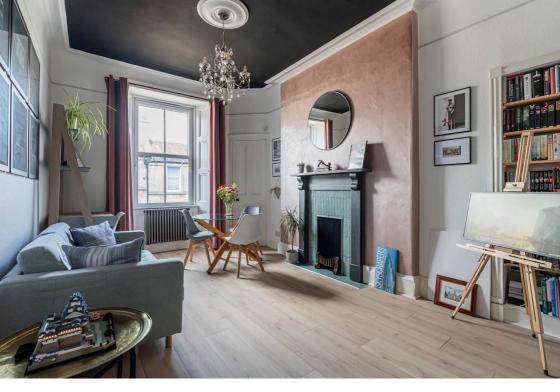

## Description

In brief the accommodation comprises; secure entry system, welcoming entrance hallway with built-in storage cupboard, spacious and bright reception room with feature fireplace, open plan fitted kitchen with a range of base and wall mounted units, light and airy double bedroom with fitted cupboard/wardrobe, and bathroom with threepiece suite and electric shower over bath. Further benefits include gas central heating and double glazing.