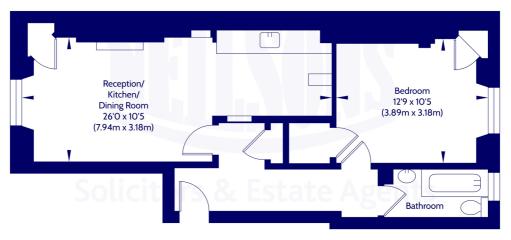

#### Approx. Gross Internal Floor Area 49.57 Sq M / 534 Sq Ft.

Third Floor

Area excludes garages, outbuildings, attics and eaves if applicable. All measurements are approximate. Not to scale. For identification only. © 2025 Neilsons Solicitors & Estate Agents. Plans by Planography.co.uk