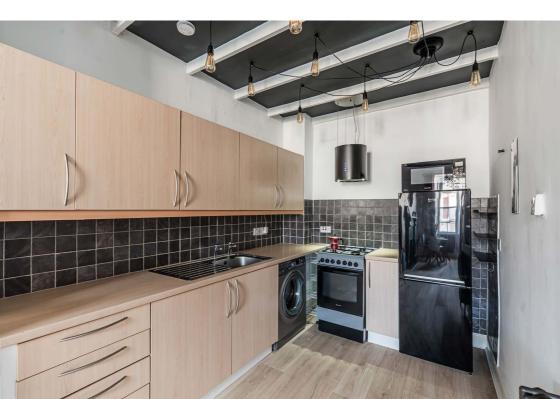

## Description

In brief the accommodation comprises; secure entry system, welcoming entrance hallway with built-in storage cupboard, spacious and bright reception room with feature fireplace, open plan fitted kitchen with a range of base and wall mounted units, light and airy double bedroom with fitted cupboard/wardrobe, and bathroom with threepiece suite and electric shower over bath. Further benefits include gas central heating and double glazing.

## **Extras**

All fitted floor coverings will be included in the sale. The cooker, fridge/freezer and washing machine can be made available through separate negotiation.