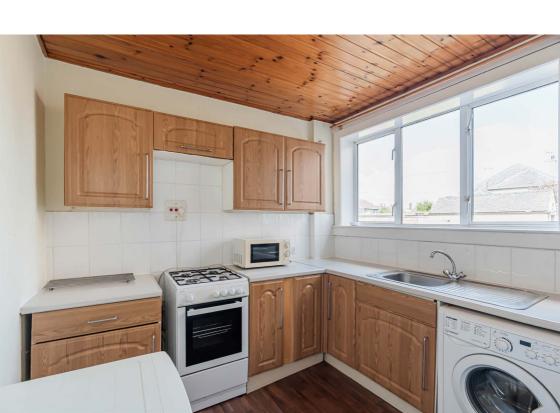

# **Description**

The accommodation in brief comprises; welcoming entrance hallway with built-in storage cupboard, generously proportioned lounge/dining room, stylish fitted kitchen, light and airy principal bedroom with fitted wardrobes, second good sized double bedroom and modern bathroom with white three-piece suite and shower over bath. Further benefits include gas central heating (new boiler installed Sept 2024) and double glazing.

### **Extras**

All fitted floor coverings and blinds will be included in the sale together with the cooker, washing machine, fridge and freezer.