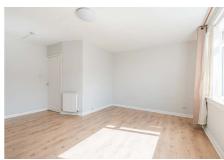

# **Description**

The accommodation in brief comprises; welcoming entrance hallway with built-in storage cupboard, generously proportioned lounge/dining room, stylish fitted kitchen, light and airy principal bedroom with fitted wardrobes, second good sized double bedroom and modern bathroom with white three-piece suite and shower over bath. Further benefits include gas central heating (new boiler installed Sept 2024) and double glazing.

This property has been subject to virtual staging to show the effect of a makeover on the property. It should be noted that the property is currently empty as per the "before" images which have also been uploaded for perusal.