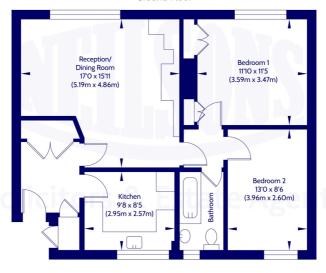

## Approx. Gross Internal Floor Area 69.36 Sq M / 747 Sq Ft.

#### **Ground Floor**

Area excludes garages, outbuildings, attics and eaves if applicable.

All measurements are approximate. Not to scale. For identification only.

© 2025 Neilsons Solicitors & Estate Agents. Plans by Planography.co.uk