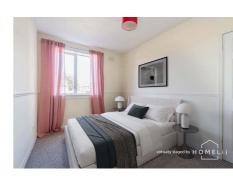

# **Description**

The accommodation in brief comprises; welcoming entrance hallway with built-in storage cupboard, generously proportioned lounge/dining room, stylish fitted kitchen, light and airy principal bedroom with fitted wardrobes, second good sized double bedroom and modern bathroom with white three-piece suite and shower over bath. Further benefits include gas central heating (new boiler installed Sept 2024) and double glazing.

This property has been subject to virtual staging to show the effect of a makeover on the property. It should be noted that the property is currently empty as per the "before" images which have also been uploaded for perusal.