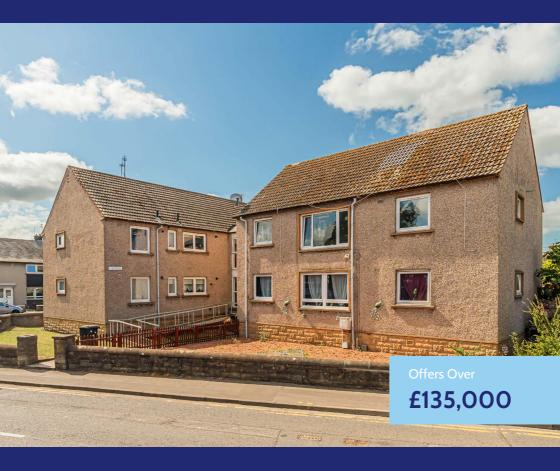

# 127 Dobbie's Road

## Bonnyrigg | Midlothian | EH19 2AU

This spacious and bright ground floor flat with a private garden to rear, is situated close to a host of local amenities and commuting links. This rarely available accommodation would undoubtably appeal to the first time buyer or rental investor and internal viewing is highly recommended.

- 2 Bedrooms
- 1 Public room
- 1 Bathrooms
- Private Garden
- On-street parking
- PEPC Rating C
- 貴 Council Tax Band B