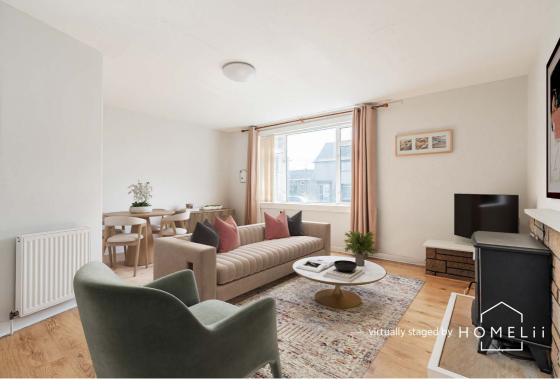

# **Description**

The accommodation in brief comprises; welcoming entrance hallway with built-in storage cupboard, generously proportioned lounge/dining room, stylish fitted kitchen, light and airy principal bedroom with fitted wardrobes, second good sized double bedroom and modern bathroom with white three-piece suite and shower over bath. Further benefits include gas central heating (new boiler installed Sept 2024) and double glazing.

This property has been subject to virtual staging to show the effect of a makeover on the property. It should be noted that the property is currently empty as per the "before" images which have also been uploaded for perusal.