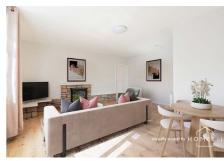

# **Description**

The accommodation in brief comprises; welcoming entrance hallway with built-in storage cupboard, generously proportioned lounge/dining room, stylish fitted kitchen, light and airy principal bedroom with fitted wardrobes, second good sized double bedroom and modern bathroom with white three-piece suite and shower over bath. Further benefits include gas central heating (new boiler installed Sept 2024) and double glazing.

This property has been subject to virtual staging to show the effect of a makeover on the property. It should be noted that the property is currently empty as per the "before" images which have also been uploaded for perusal.