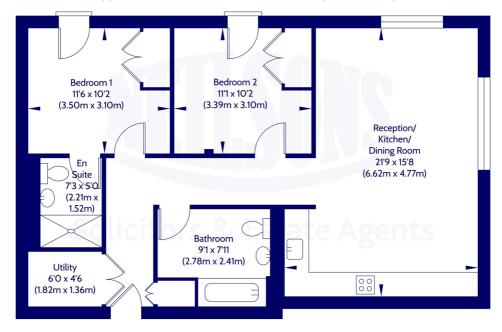

#### Approx. Gross Internal Floor Area 72.85 Sq M / 784.1 Sq Ft.

Whilst we endeavour to ensure that our sales particulars are accurate and reliable, the following general points should be noted with regard to the extent of our investigations prior to marketing the property and therefore if any particular aspect is of crucial relevance to you, please contact this office for verification particularly if you are contemplating travelling some distance to view.