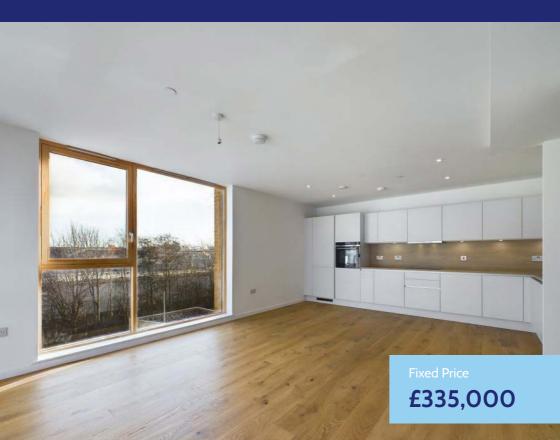

## Description

The accommodation briefly comprises a bright and contemporary lounge/dining area with full length windows allowing plenty of natural light to flood in, open plan to a modern kitchen with a range of wall and base units with laminate worktops, double bedroom one with built in wardrobe and en-suite shower room, double bedroom two with built in wardrobe, and main bathroom with shower over the bath. The property also benefits from underfloor heating and double glazing.

#### Corstorphine | Edinburgh | EH12 8FD

A new build first floor apartment forming part of an impressive contemporary development, located in the heart of Edinburgh's desirable Corstorphine area. Close to excellent local amenities and transport links, the property is finished to a quality standard throughout and has the benefit of a substantial landscaped communal garden. I public room
2 bedrooms
2 bathrooms
2 bathrooms
Lift
Residents community garden
Council tax band - E