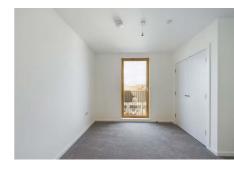

## Description

The accommodation briefly comprises a bright and contemporary lounge/dining area with full length windows allowing plenty of natural light to flood in, open plan to a modern kitchen with a range of wall and base units with laminate worktops, double bedroom one with built in wardrobe and en-suite shower room, double bedroom two with built in wardrobe, and main bathroom with shower over the bath. The property also benefits from underfloor heating and double glazing.