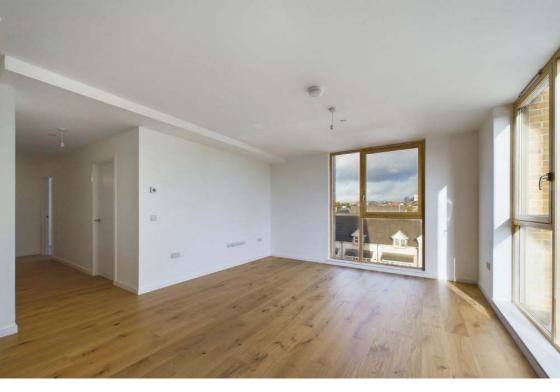

## Description

The accommodation briefly comprises a bright and contemporary lounge/dining area with full length windows allowing plenty of natural light to flood in, open plan to a modern kitchen with a range of wall and base units with laminate worktops, double bedroom one with built in wardrobe and en-suite shower room, double bedroom two with built in wardrobe, and main bathroom with shower over the bath. The property also benefits from underfloor heating and double glazing.