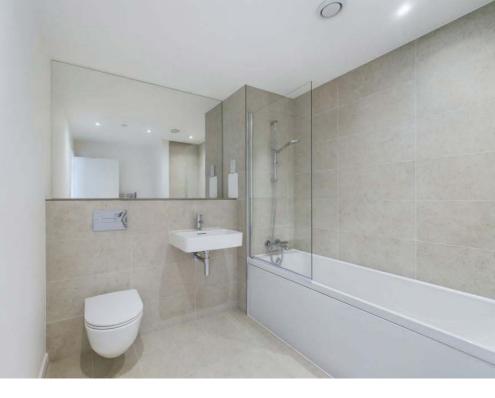

## Description

The accommodation briefly comprises a bright and contemporary lounge/dining area with full length windows allowing plenty of natural light to flood in, open plan to a modern kitchen with a range of wall and base units with laminate worktops, double bedroom one with built in wardrobe and en-suite shower room, double bedroom two with built in wardrobe, and main bathroom with shower over the bath. The property also benefits from underfloor heating and double glazing.