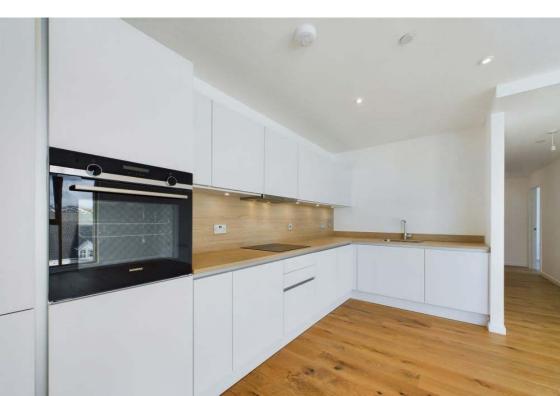

## Description

The accommodation briefly comprises a bright and contemporary lounge/dining area with full length windows allowing plenty of natural light to flood in, open plan to a modern kitchen with a range of wall and base units with laminate worktops, double bedroom one with built in wardrobe and en-suite shower room, double bedroom two with built in wardrobe, and main bathroom with shower over the bath. The property also benefits from underfloor heating and double glazing.