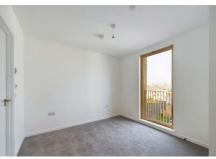

## Description

The accommodation briefly comprises a bright and contemporary lounge/dining area with full length windows allowing plenty of natural light to flood in, open plan to a modern kitchen with a range of wall and base units with laminate worktops, double bedroom one with built in wardrobe and en-suite shower room, double bedroom two with built in wardrobe, and main bathroom with shower over the bath. The property also benefits from underfloor heating and double glazing.