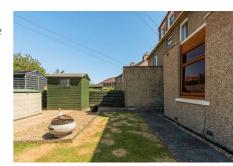

### **Gardens & Driveway**

To the front lies a section of private garden together with a fantastic sized driveway providing off-street parking. To the rear, there is a private garden which has been beautifully maintained mainly laid to lawn with an area of patio. The storage container, shed and garden table and chairs will also be included in the sale.