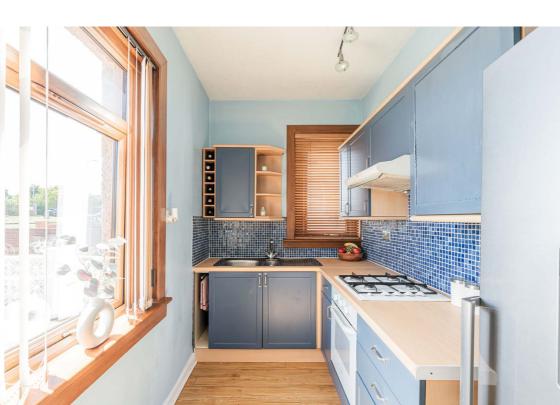

## **Description**

In brief the accommodation comprises; welcoming entrance hallway with excellent built-in storage, generously proportioned and bright lounge/dining room, stylish fitted kitchen, light and airy principal bedroom with fitted corner wardrobes, second well proportioned bedroom, useful box room/study and modern bathroom with white three-piece suite and shower over bath. Further benefits include gas central heating and double glazing.

#### **Extras**

All fitted floor coverings and blinds will be included in the sale together with the fridge/freezer, gas hob, oven and washing machine. Other items of furniture can be made available by separate negotiation.