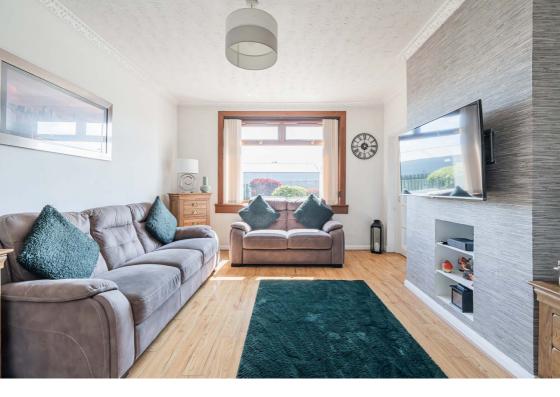

## **Description**

In brief the accommodation comprises; welcoming entrance hallway with excellent built-in storage, generously proportioned and bright lounge/dining room, stylish fitted kitchen, light and airy principal bedroom with fitted corner wardrobes, second well proportioned bedroom, useful box room/study and modern bathroom with white three-piece suite and shower over bath. Further benefits include gas central heating and double glazing.