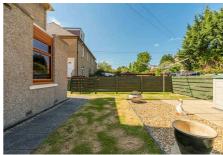

### **Gardens & Driveway**

To the front lies a section of private garden together with a fantastic sized driveway providing off-street parking. To the rear, there is a private garden which has been beautifully maintained mainly laid to lawn with an area of patio. The storage container, shed and garden table and chairs will also be included in the sale.