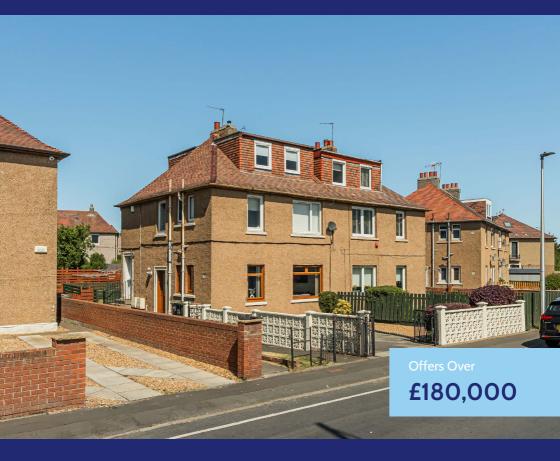

## 11 Parkhead Drive

#### Parkhead | Edinburgh | EH11 4SR

Spacious and beautifully presented extended main door lower villa with driveway and private garden is quietly located within the popular residential area of Parkhead close to a host of excellent local amenities and transport links. The property would make an excellent purchase for the young professionals/families.

### **Gardens & Driveway**

To the front lies a section of private garden together with a fantastic sized driveway providing off-street parking. To the rear, there is a private garden which has been beautifully maintained mainly laid to lawn with an area of patio. The storage container, shed and garden table and chairs will also be included in the sale.