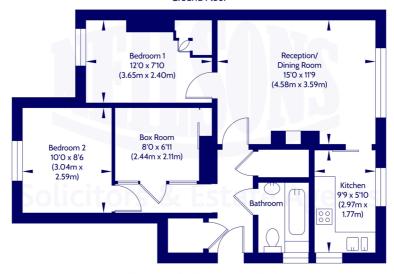

# Approx. Gross Internal Floor Area 59.3 Sq M / 638 Sq Ft. Ground Floor

Area excludes garages, outbuildings, attics and eaves if applicable.
All measurements are approximate. Not to scale. For identification only.
© 2025 Neilsons Solicitors & Estate Agents. Plans by Planography.co.uk