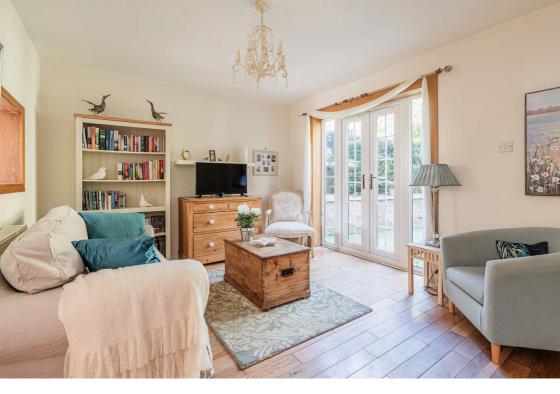

## **Description**

In brief the accommodation comprises; entrance vestibule leading to welcoming hallway with understairs storage, stylish fitted kitchen, generously proportioned lounge/ dining with door providing direct access to the private rear garden, two well proportioned double bedrooms and modern shower room. Further benefits include gas central heating & double glazing.

#### **Extras**

All fitted floor coverings and blinds will be included in the sale together with the appliances in the kitchen.