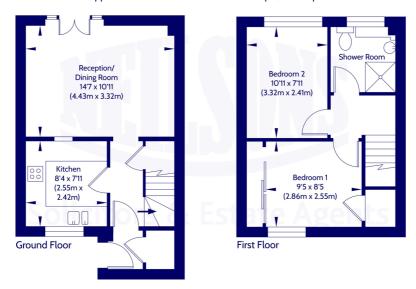

#### Approx. Gross Internal Floor Area 55.87 Sq M / 601 Sq Ft.

Area excludes garages, outbuildings, attics and eaves if applicable.
All measurements are approximate. Not to scale. For identification only.
© 2025 Neilsons Solicitors & Estate Agents. Plans by Planography.co.uk