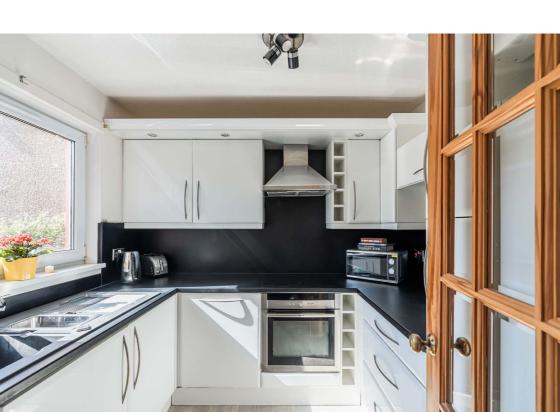

## **Description**

In brief the accommodation comprises; entrance vestibule leading to welcoming hallway with understairs storage, stylish fitted kitchen, generously proportioned lounge/ dining with door providing direct access to the private rear garden, two well proportioned double bedrooms and modern shower room. Further benefits include gas central heating & double glazing.

#### **Extras**

All fitted floor coverings and blinds will be included in the sale together with the appliances in the kitchen.