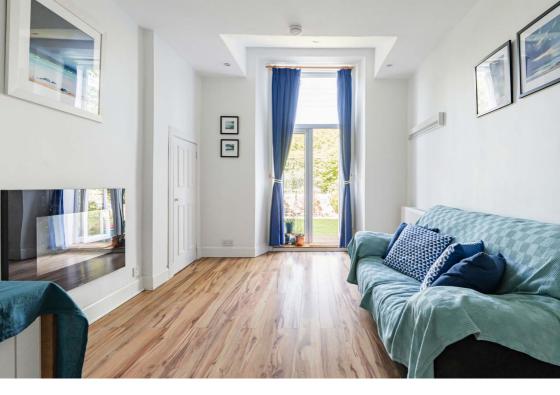

## **Description**

Quietly tucked to the rear of the building the accommodation in brief comprises; secure entry system, welcoming entrance hallway with built-in storage cupboard, spacious and bright lounge/dining with doors providing direct access to the communal gardens, open plan to modern fitted kitchen, light and airy double bedroom, second well proportioned bedroom and stylish bathroom with three-piece suite and shower over bath. Further benefits include gas central heating and double glazing.