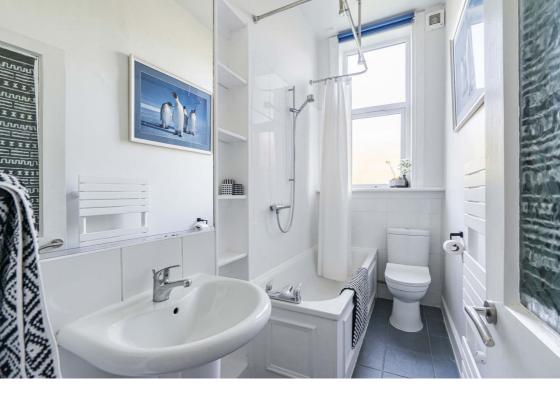

## **Description**

Quietly tucked to the rear of the building the accommodation in brief comprises; secure entry system, welcoming entrance hallway with built-in storage cupboard, spacious and bright lounge/dining with doors providing direct access to the communal gardens, open plan to modern fitted kitchen, light and airy double bedroom, second well proportioned bedroom and stylish bathroom with three-piece suite and shower over bath. Further benefits include gas central heating and double glazing.