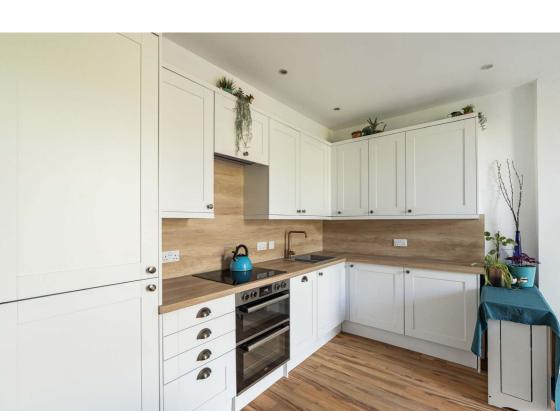

## **Description**

Quietly tucked to the rear of the building the accommodation in brief comprises; secure entry system, welcoming entrance hallway with built-in storage cupboard, spacious and bright lounge/dining with doors providing direct access to the communal gardens, open plan to modern fitted kitchen, light and airy double bedroom, second well proportioned bedroom and stylish bathroom with three-piece suite and shower over bath. Further benefits include gas central heating and double glazing.

### **Extras**

All fitted floor coverings will be included in the sale together with the integrated oven/hob.