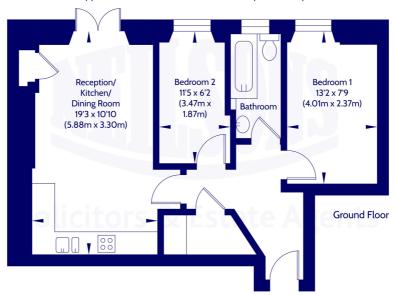

#### Approx. Gross Internal Floor Area 49.14 Sq M / 529 Sq Ft.

Area excludes garages, outbuildings, attics and eaves if applicable.
All measurements are approximate. Not to scale. For identification only.
© 2025 Neilsons Solicitors & Estate Agents. Plans by Planography.co.uk