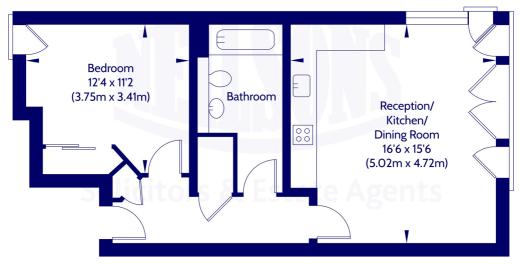

#### Approx. Gross Internal Floor Area 50.47 Sq M / 543 Sq Ft.

Fifth Floor

Area excludes garages, outbuildings, attics and eaves if applicable. All measurements are approximate. Not to scale. For identification only. © 2025 Neilsons Solicitors & Estate Agents. Plans by Planography.co.uk