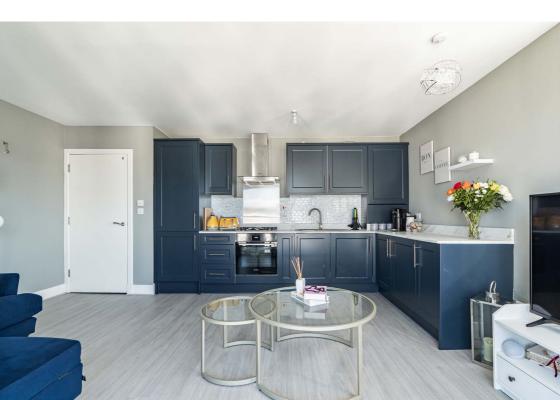

#### Description

In brief the accommodation comprises; secure entry system, lift/stair access to all floors, welcoming entrance hallway with two useful built-in storage cupboards, spacious and bright lounge/dining with Juliet balcony providing excellent natural light and stunning open views, open plan to modern fitted kitchen with integrated appliances, light and airy double bedroom with mirrored fitted wardrobes and lovely open views and stylish bathroom with white three-piece suite and shower over bath. Further benefits include gas central heating and double glazing throughout.

#### **Extras**

All fitted floor coverings and curtains will be included in the sale together with the integrated fridge/freezer, integrated washing machine and integrated oven/hob. Other items of furniture can be made available by separate negotiation.