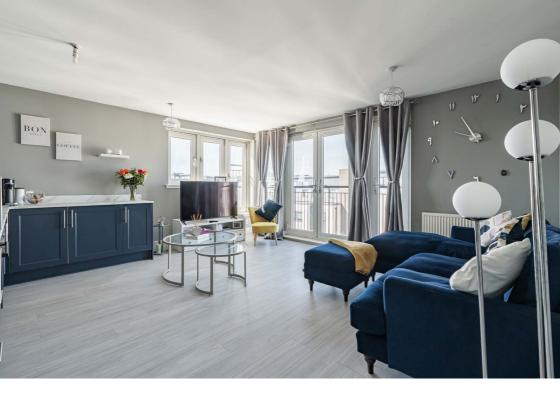

#### Description

In brief the accommodation comprises; secure entry system, lift/stair access to all floors, welcoming entrance hallway with two useful built-in storage cupboards, spacious and bright lounge/dining with Juliet balcony providing excellent natural light and stunning open views, open plan to modern fitted kitchen with integrated appliances, light and airy double bedroom with mirrored fitted wardrobes and lovely open views and stylish bathroom with white three-piece suite and shower over bath. Further benefits include gas central heating and double glazing throughout.