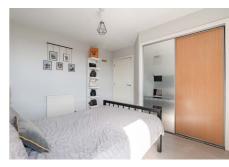

#### Description

In brief the accommodation comprises; secure entry system, lift/stair access to all floors, welcoming entrance hallway with two useful built-in storage cupboards, spacious and bright lounge/dining with Juliet balcony providing excellent natural light and stunning open views, open plan to modern fitted kitchen with integrated appliances, light and airy double bedroom with mirrored fitted wardrobes and lovely open views and stylish bathroom with white three-piece suite and shower over bath. Further benefits include gas central heating and double glazing throughout.