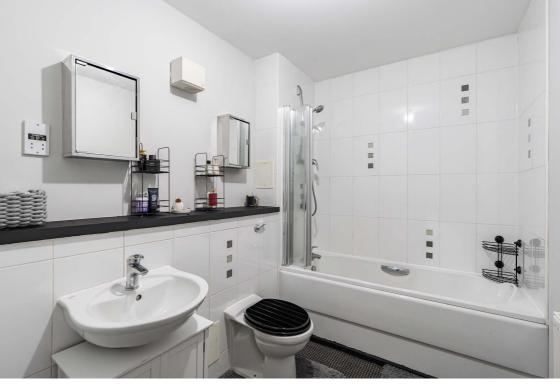

#### Description

In brief the accommodation comprises; secure entry system, lift/stair access to all floors, welcoming entrance hallway with two useful built-in storage cupboards, spacious and bright lounge/dining with Juliet balcony providing excellent natural light and stunning open views, open plan to modern fitted kitchen with integrated appliances, light and airy double bedroom with mirrored fitted wardrobes and lovely open views and stylish bathroom with white three-piece suite and shower over bath. Further benefits include gas central heating and double glazing throughout.