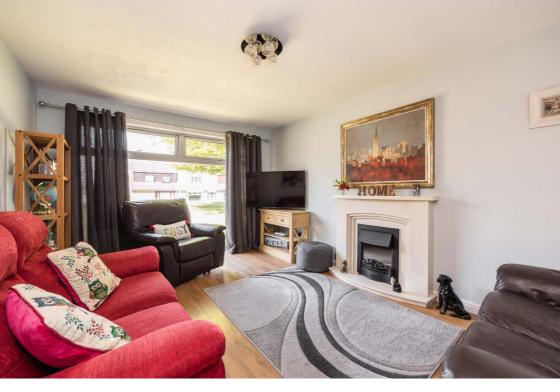

## **Description**

In brief the accommodation comprises; welcoming entrance hallway with useful built-in storage and downstairs WC, generously proportioned and bright lounge pleasantly overlooking the communal courtyard setting, contemporary fitted kitchen with breakfast bar and open plan to spacious dining area with patio doors providing direct access to the rear garden, light and airy principal bedroom with fitted wardrobes, two further well proportioned bedrooms with built-in storage and modern shower room. Further benefits include gas central heating (new boiler installed March 2024) and double glazing.