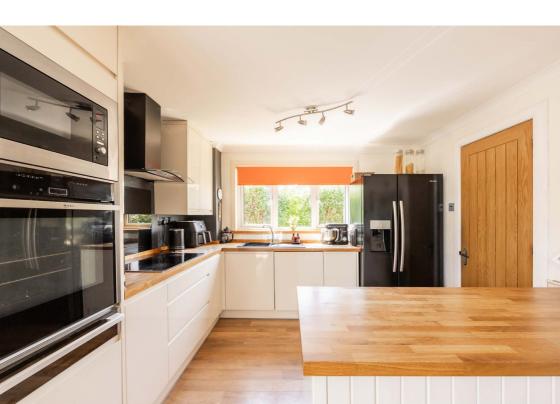

## **Description**

In brief the accommodation comprises; welcoming entrance hallway with useful built-in storage and downstairs WC, generously proportioned and bright lounge pleasantly overlooking the communal courtyard setting, contemporary fitted kitchen with breakfast bar and open plan to spacious dining area with patio doors providing direct access to the rear garden, light and airy principal bedroom with fitted wardrobes, two further well proportioned bedrooms with built-in storage and modern shower room. Further benefits include gas central heating (new boiler installed March 2024) and double glazing.

#### **Extras**

All fitted floor coverings and blinds will be included in the sale together with the fridge/freezer, washing machine, integrated oven/hob, integrated microwave and integrated dishwasher.