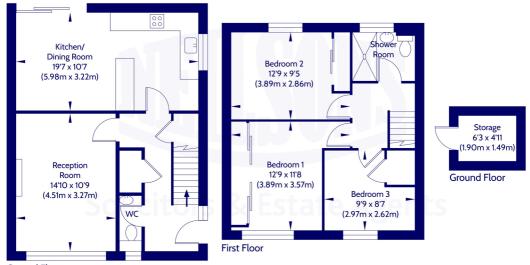

#### Approx. Gross Internal Floor Area 85.77 Sq M / 923 Sq Ft.

**Ground Floor** 

Area excludes garages, outbuildings, attics and eaves if applicable.
All measurements are approximate. Not to scale. For identification only.
© 2025 Neilsons Solicitors & Estate Agents. Plans by Planography.co.uk