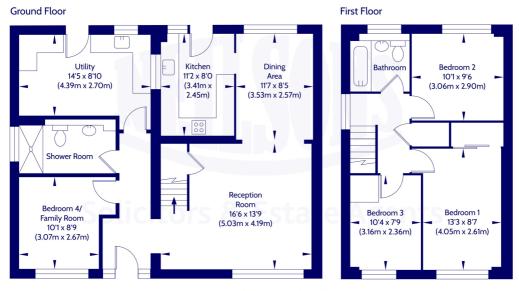

## Description

The accommodation in brief comprises; welcoming entrance hallway, light and airy dual aspect reception/ dining room with electric fireplace, fitted kitchen with appliances and door accessing rear garden, superb extension to the side adding a fourth bedroom/2nd family room, spacious shower room and utility room. Finally, the upstairs accommodation comprises; upper landing with useful storage and hatch accessing partially floored attic, two well proportioned double bedrooms – one of them with mirrored fitted wardrobes, third bedroom single and fully tiled family bathroom with three-piece suite and electric shower over bath. Further benefits include gas central heating and double glazing.

#### Approx. Gross Internal Floor Area 116.25 Sq M / 1251 Sq Ft.

Area excludes garages, outbuildings, attics and eaves if applicable. All measurements are approximate. Not to scale. For identification only. © 2025 Neilsons Solicitors & Estate Agents. Plans by Planography.co.uk