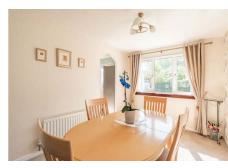

## Description

The accommodation in brief comprises; welcoming entrance hallway, light and airy dual aspect reception/ dining room with electric fireplace, fitted kitchen with appliances and door accessing rear garden, superb extension to the side adding a fourth bedroom/2nd family room, spacious shower room and utility room. Finally, the upstairs accommodation comprises; upper landing with useful storage and hatch accessing partially floored attic, two well proportioned double bedrooms – one of them with mirrored fitted wardrobes, third bedroom single and fully tiled family bathroom with three-piece suite and electric shower over bath. Further benefits include gas central heating and double glazing.