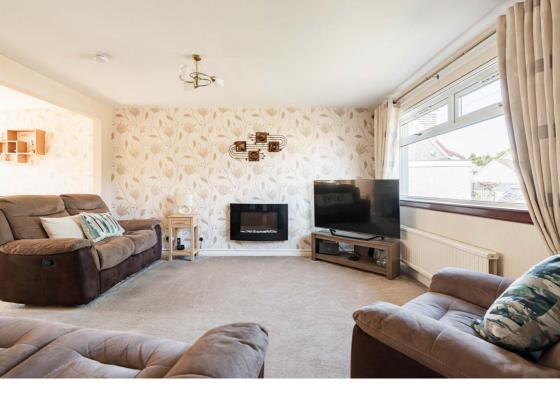

## Description

The accommodation in brief comprises; welcoming entrance hallway, light and airy dual aspect reception/ dining room with electric fireplace, fitted kitchen with appliances and door accessing rear garden, superb extension to the side adding a fourth bedroom/2nd family room, spacious shower room and utility room. Finally, the upstairs accommodation comprises; upper landing with useful storage and hatch accessing partially floored attic, two well proportioned double bedrooms – one of them with mirrored fitted wardrobes, third bedroom single and fully tiled family bathroom with three-piece suite and electric shower over bath. Further benefits include gas central heating and double glazing.