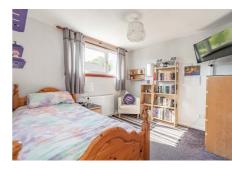

## Description

The accommodation in brief comprises; welcoming entrance hallway, light and airy dual aspect reception/ dining room with electric fireplace, fitted kitchen with appliances and door accessing rear garden, superb extension to the side adding a fourth bedroom/2nd family room, spacious shower room and utility room. Finally, the upstairs accommodation comprises; upper landing with useful storage and hatch accessing partially floored attic, two well proportioned double bedrooms – one of them with mirrored fitted wardrobes, third bedroom single and fully tiled family bathroom with three-piece suite and electric shower over bath. Further benefits include gas central heating and double glazing.