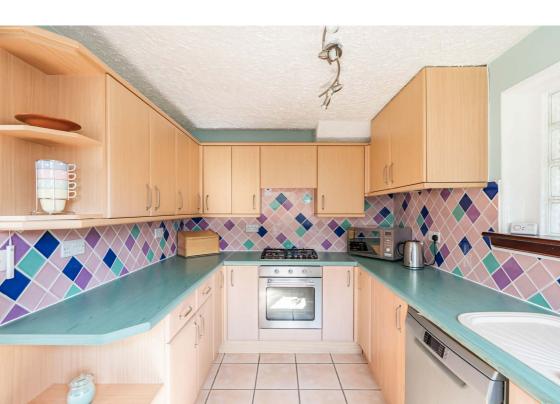

## Description

The accommodation in brief comprises; welcoming entrance hallway, light and airy dual aspect reception/ dining room with electric fireplace, fitted kitchen with appliances and door accessing rear garden, superb extension to the side adding a fourth bedroom/2nd family room, spacious shower room and utility room. Finally, the upstairs accommodation comprises; upper landing with useful storage and hatch accessing partially floored attic, two well proportioned double bedrooms – one of them with mirrored fitted wardrobes, third bedroom single and fully tiled family bathroom with three-piece suite and electric shower over bath. Further benefits include gas central heating and double glazing.

#### **Extras**

All fitted floor coverings will be included in the sale together with the gas hob, oven, dishwasher and fridge/ freezer.