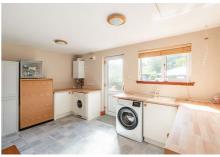

## Description

The accommodation in brief comprises; welcoming entrance hallway, light and airy dual aspect reception/ dining room with electric fireplace, fitted kitchen with appliances and door accessing rear garden, superb extension to the side adding a fourth bedroom/2nd family room, spacious shower room and utility room. Finally, the upstairs accommodation comprises; upper landing with useful storage and hatch accessing partially floored attic, two well proportioned double bedrooms – one of them with mirrored fitted wardrobes, third bedroom single and fully tiled family bathroom with three-piece suite and electric shower over bath. Further benefits include gas central heating and double glazing.

#### **Extras**

All fitted floor coverings will be included in the sale together with the gas hob, oven, dishwasher and fridge/ freezer.