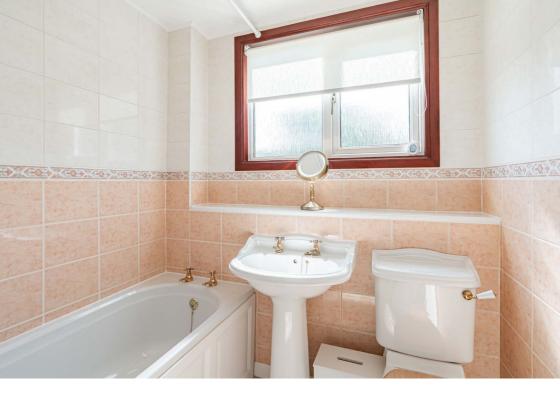

## Description

The accommodation in brief comprises; welcoming entrance hallway, light and airy dual aspect reception/ dining room with electric fireplace, fitted kitchen with appliances and door accessing rear garden, superb extension to the side adding a fourth bedroom/2nd family room, spacious shower room and utility room. Finally, the upstairs accommodation comprises; upper landing with useful storage and hatch accessing partially floored attic, two well proportioned double bedrooms – one of them with mirrored fitted wardrobes, third bedroom single and fully tiled family bathroom with three-piece suite and electric shower over bath. Further benefits include gas central heating and double glazing.