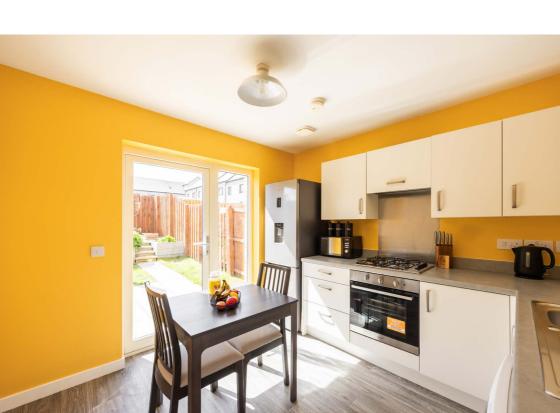

## **Description**

In brief the accommodation comprises; welcoming entrance hall, generously proportioned lounge, modern fitted kitchen/dining with door providing direct access to the secluded private rear garden, downstairs WC, useful utility room, light and airy principal bedroom, second well proportioned double bedroom and contemporary bathroom with white three-piece suite and shower over bath. Further benefits include gas central heating, double glazing, attic storage and solar panels.