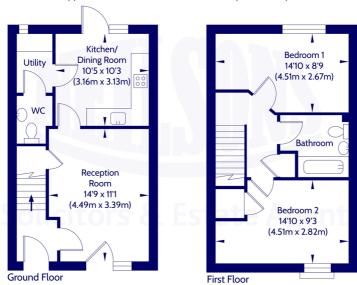

## **Description**

In brief the accommodation comprises; welcoming entrance hall, generously proportioned lounge, modern fitted kitchen/dining with door providing direct access to the secluded private rear garden, downstairs WC, useful utility room, light and airy principal bedroom, second well proportioned double bedroom and contemporary bathroom with white three-piece suite and shower over bath. Further benefits include gas central heating, double glazing, attic storage and solar panels.

#### Approx. Gross Internal Floor Area 69.61 Sq M / 750 Sq Ft.

Area excludes garages, outbuildings, attics and eaves if applicable.
All measurements are approximate. Not to scale. For identification only.
© 2025 Neilsons Solicitors & Estate Agents. Plans by Planography.co.uk