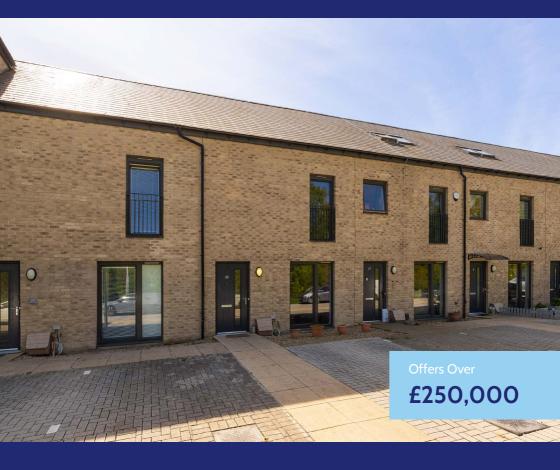

# 25 Broomview Path

## Sighthill | Edinburgh | EH11 4FH

This spacious and bright terraced villa with driveway and private garden to rear, forms part of an established modern development in the popular residential area of Sighthill. The property is pleasantly positioned within a convenient location to take advantage of the many local amenities and transport links.

## **Gardens & Parking**

To the rear, there is a lovely, fully enclosed private garden mainly laid to lawn with an area of patio and a driveway to front provides off-street parking.