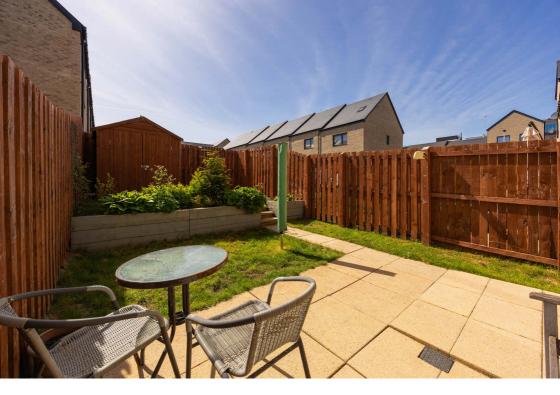

## **Gardens & Parking**

To the rear, there is a lovely, fully enclosed private garden mainly laid to lawn with an area of patio and a driveway to front provides off-street parking.