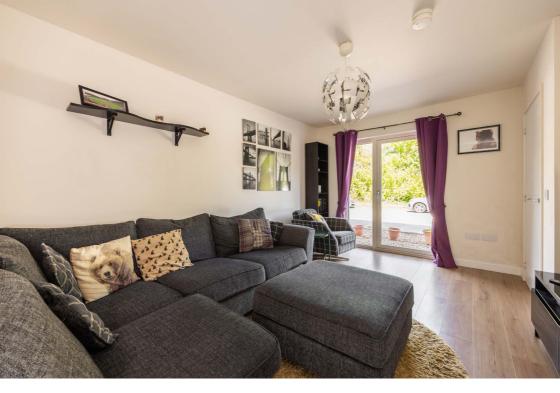

## **Description**

In brief the accommodation comprises; welcoming entrance hall, generously proportioned lounge, modern fitted kitchen/dining with door providing direct access to the secluded private rear garden, downstairs WC, useful utility room, light and airy principal bedroom, second well proportioned double bedroom and contemporary bathroom with white three-piece suite and shower over bath. Further benefits include gas central heating, double glazing, attic storage and solar panels.