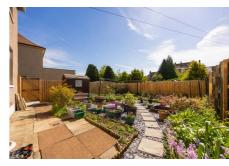

# **Gardens and Parking**

A pebbled front garden welcomes you to the property, and to the rear is a fully enclosed south facing garden with paving, pebbles and flowering borders, offering a place for dining and relaxing in the warmer months. A driveway provides off street parking and unrestricted on street parking is also available.