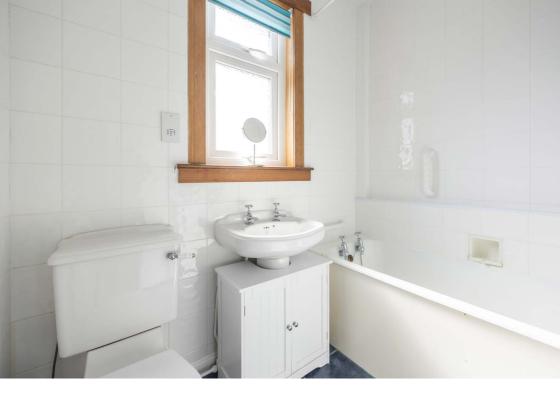

# **Description**

The well-proportioned accommodation briefly comprises; entrance vestibule and hallway with two deep storage cupboards, bright lounge/dining room, fitted kitchen with a range of wall and base units with co-ordinated worktops and a door to the garden, two double bedrooms both with a built in cupboard, and a fully tiled bathroom with a white suite and shower over the bath. The property also benefits from gas central heating (new boiler and radiators in 2024), double glazing, and security lights and cameras.