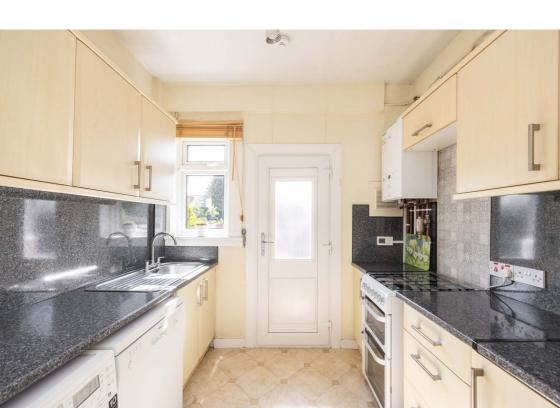

# **Description**

The well-proportioned accommodation briefly comprises; entrance vestibule and hallway with two deep storage cupboards, bright lounge/dining room, fitted kitchen with a range of wall and base units with co-ordinated worktops and a door to the garden, two double bedrooms both with a built in cupboard, and a fully tiled bathroom with a white suite and shower over the bath. The property also benefits from gas central heating (new boiler and radiators in 2024), double glazing, and security lights and cameras.