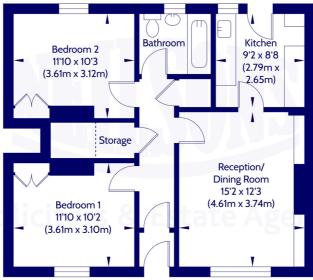

# **Description**

The well-proportioned accommodation briefly comprises; entrance vestibule and hallway with two deep storage cupboards, bright lounge/dining room, fitted kitchen with a range of wall and base units with co-ordinated worktops and a door to the garden, two double bedrooms both with a built in cupboard, and a fully tiled bathroom with a white suite and shower over the bath. The property also benefits from gas central heating (new boiler and radiators in 2024), double glazing, and security lights and cameras.

Approx. Gross Internal Floor Area 63.5 Sq M / 683 Sq Ft.

**Ground Floor** 

Area excludes garages, outbuildings, attics and eaves if applicable.

All measurements are approximate. Not to scale. For identification only.