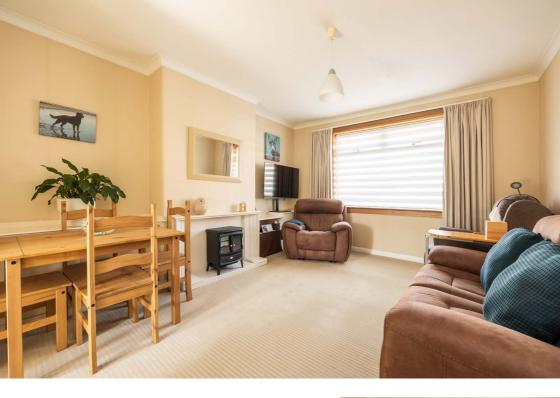

# **Description**

The well-proportioned accommodation briefly comprises; entrance vestibule and hallway with two deep storage cupboards, bright lounge/dining room, fitted kitchen with a range of wall and base units with co-ordinated worktops and a door to the garden, two double bedrooms both with a built in cupboard, and a fully tiled bathroom with a white suite and shower over the bath. The property also benefits from gas central heating (new boiler and radiators in 2024), double glazing, and security lights and cameras.