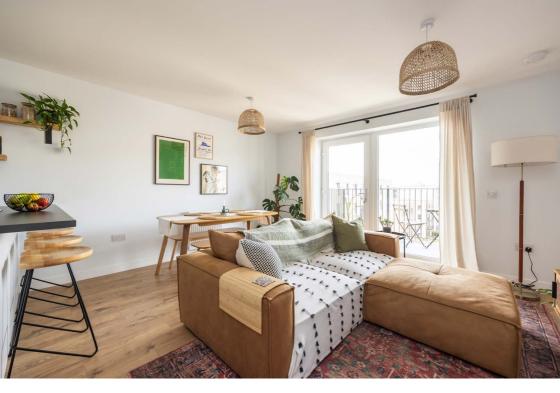

## **Description**

In brief the accommodation comprises; secure entry system, lift and stair access to all floors, welcoming entrance hallway with useful storage, light and airy reception/dining room with access to balcony, open plan modern fitted kitchen with peninsula and integrated appliances, spacious double bedroom with fitted wardrobes and contemporary bathroom with three-piece suite and shower over bath. Further benefits include gas central heating and double glazing.