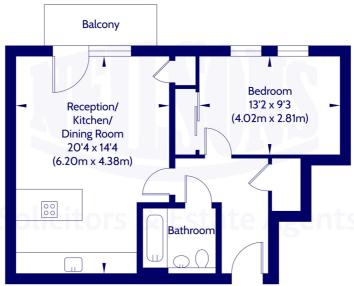

## **Description**

In brief the accommodation comprises; secure entry system, lift and stair access to all floors, welcoming entrance hallway with useful storage, light and airy reception/dining room with access to balcony, open plan modern fitted kitchen with peninsula and integrated appliances, spacious double bedroom with fitted wardrobes and contemporary bathroom with three-piece suite and shower over bath. Further benefits include gas central heating and double glazing.

Approx. Gross Internal Floor Area 51.86 Sq M / 558 Sq Ft.

Fifth Floor

Area excludes garages, outbuildings, attics and eaves if applicable.

All measurements are approximate. Not to scale. For identification only.