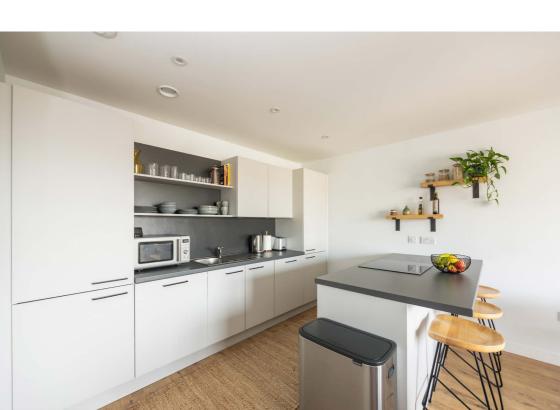

## **Description**

In brief the accommodation comprises; secure entry system, lift and stair access to all floors, welcoming entrance hallway with useful storage, light and airy reception/dining room with access to balcony, open plan modern fitted kitchen with peninsula and integrated appliances, spacious double bedroom with fitted wardrobes and contemporary bathroom with three-piece suite and shower over bath. Further benefits include gas central heating and double glazing.

#### **Extras**

All fitted floor coverings will be included in the sale together with the integrated appliances in the kitchen.