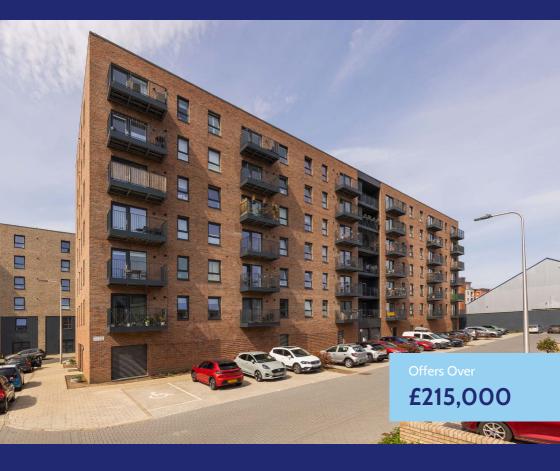

# 13/25 Pillans Place

### Leith | Edinburgh | EH6 7FG

An excellent opportunity has arisen to acquire this superb one bedroom fifth floor apartment, forming part of the impressive Ropeworks development within the ever popular district of Leith. The property is close to excellent amenities and transport links and would undoubtedly appeal to first time buyers and professionals.

# Gardens, Parking and Factor

The development is set amidst well maintained communal garden grounds and benefits from a secure bike store. For the car user there is residents parking to the rear as well as on-street parking within the surrounding area. There is a factoring fee of approx. £800 per year. This includes the maintenance of communal areas, including the lift and buildings insurance.