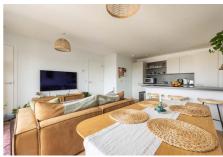

## **Description**

In brief the accommodation comprises; secure entry system, lift and stair access to all floors, welcoming entrance hallway with useful storage, light and airy reception/dining room with access to balcony, open plan modern fitted kitchen with peninsula and integrated appliances, spacious double bedroom with fitted wardrobes and contemporary bathroom with three-piece suite and shower over bath. Further benefits include gas central heating and double glazing.