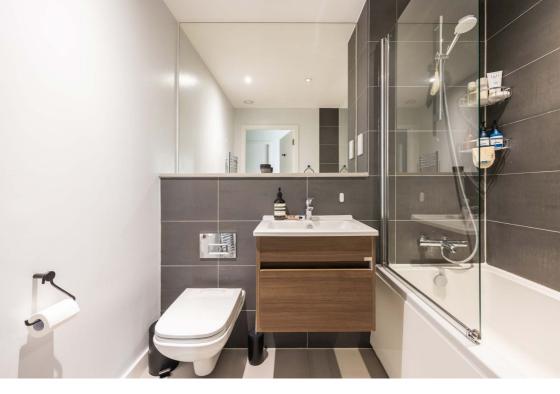

## **Description**

In brief the accommodation comprises; secure entry system, lift and stair access to all floors, welcoming entrance hallway with useful storage, light and airy reception/dining room with access to balcony, open plan modern fitted kitchen with peninsula and integrated appliances, spacious double bedroom with fitted wardrobes and contemporary bathroom with three-piece suite and shower over bath. Further benefits include gas central heating and double glazing.