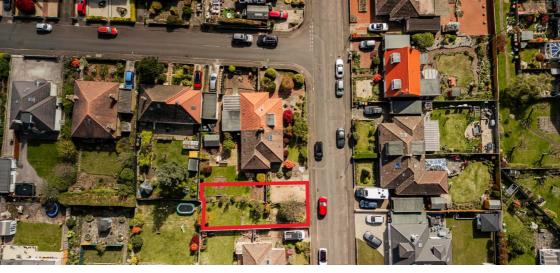

- Substantial plot of land
- Planning permission in place for a three bedroom house
- Driveway and south facing garden
- Application for utilities granted
- Further information available on request

## **Description**

The plot is generously sized and allows for a driveway to the front whilst retaining a mature south facing garden to the rear.

More information is available on request.

Early viewing highly recommended.