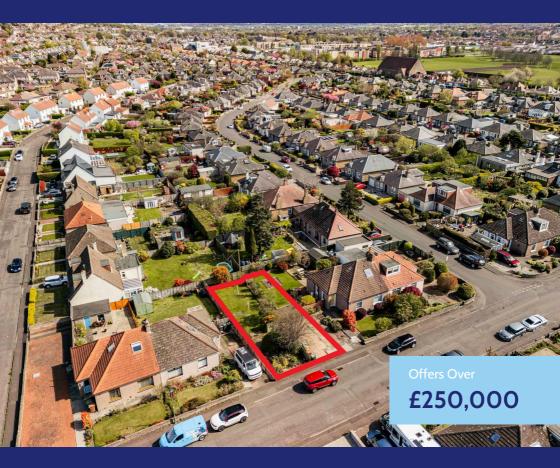

- Substantial plot of land
- Planning permission in place for a three bedroom house
- Driveway and south facing garden
- Application for utilities granted
- Further information available on request

## **Description**

The plot is generously sized and allows for a driveway to the front whilst retaining a mature south facing garden to the rear.

More information is available on request.

Early viewing highly recommended.