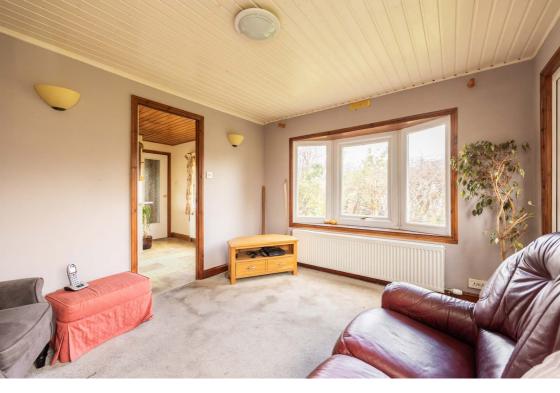

### Description

The property is now in need of complete modernisation and upgrading and shall appeal to those with a vision to create and adapt their own home to their own individual specification. The accommodation comprises; dual aspect lounge/diningroom, a kitchen again with double aspect, rear hall which leads to the double bedroom and bathroom with electric shower. The property does benefit from an oil central heating system and double glazing.