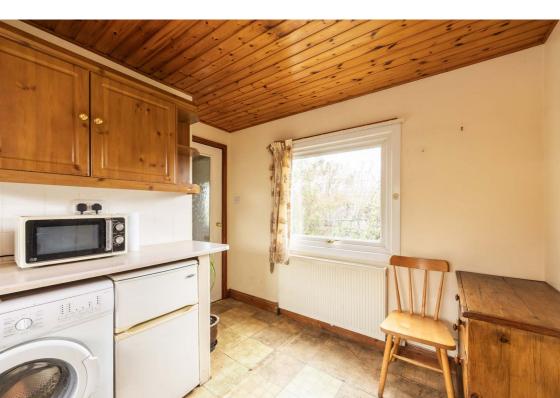

### Description

The property is now in need of complete modernisation and upgrading and shall appeal to those with a vision to create and adapt their own home to their own individual specification. The accommodation comprises; dual aspect lounge/diningroom, a kitchen again with double aspect, rear hall which leads to the double bedroom and bathroom with electric shower. The property does benefit from an oil central heating system and double glazing.