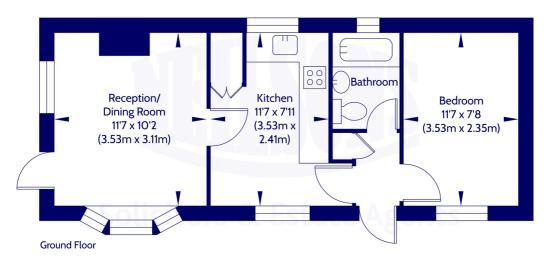

### Description

The property is now in need of complete modernisation and upgrading and shall appeal to those with a vision to create and adapt their own home to their own individual specification. The accommodation comprises; dual aspect lounge/diningroom, a kitchen again with double aspect, rear hall which leads to the double bedroom and bathroom with electric shower. The property does benefit from an oil central heating system and double glazing.

### Location

The property is situated within the popular town of Loanhead, within easy reach of the capital. The thriving community is served by excellent local services and amenities with further extensive shopping facilities available at the nearby Straiton Retail Park, which is home to several high street stores including a large M&S Food hall, Sainsburys, IKEA, Costco and a 24-hour ASDA superstore. Residents have access to excellent sport and fitness facilities at the recently refurbished Loanhead Leisure Centre and Swimming Pool or for those who prefer to keep fit outdoors, a cycle path stretches from Loanhead to Penicuik with Straiton Pond, a local nature reserve a short distance away. Pentland Hills Regional Park and Midlothian Snowsports Centre are also both just a short drive away. Schooling is well served in the vicinity from nursery to primary with secondary education provided at Lasswade High School in neighbouring Bonnyrigg. The area is ideal for the commuter with the Edinburgh City Bypass just a short journey away providing swift and easy access to Edinburgh Airport, the Queensferry Crossing and the M8/ M9 motorway network. The town also benefits from excellent public transport services across Midlothian, Edinburgh and beyond. Approx. Gross Internal Floor Area 33.33 Sq M / 359 Sq Ft.