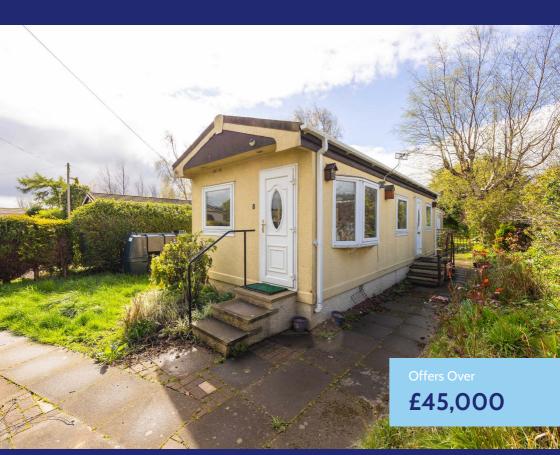

# 8 Hazel Lane, Nivensknowe Park

#### Loanhead | Midlothian | EH2O 9PR

An exciting opportunity has arisen to purchase this 1-bedroom park home with private gardens and resident's parking, quietly located within the popular Nivensknowe Park development on the outskirts of Edinburgh, close to excellent amenities and transport links.

### Description

The property is now in need of complete modernisation and upgrading and shall appeal to those with a vision to create and adapt their own home to their own individual specification. The accommodation comprises; dual aspect lounge/diningroom, a kitchen again with double aspect, rear hall which leads to the double bedroom and bathroom with electric shower. The property does benefit from an oil central heating system and double glazing.

### Gardens and parking

There are private wraparound gardens with garden shed (with power) and LPG tank. Resident's parking is available within the park development.