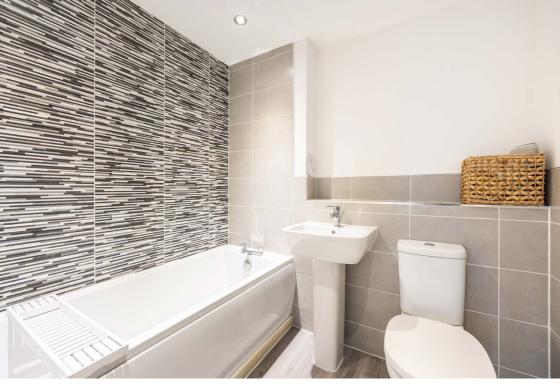

### **Description**

The accommodation briefly comprises: entrance hall with entryphone system, bright and airy dual aspect lounge/ dining room, modern kitchen with a range of sleek white wall and base units with co-ordinated worktops, bedroom one with built in wardrobe and a partially tiled en-suite shower room with a white suite and heated towel rail, bedroom two with built in wardrobe, and a partially tiled bathroom with a white suite and heated towel rail. The property further benefits from gas central heating and double glazing.