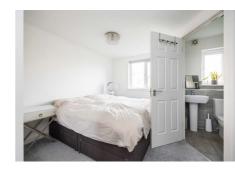

### **Description**

The accommodation briefly comprises: entrance hall with entryphone system, bright and airy dual aspect lounge/ dining room, modern kitchen with a range of sleek white wall and base units with co-ordinated worktops, bedroom one with built in wardrobe and a partially tiled en-suite shower room with a white suite and heated towel rail, bedroom two with built in wardrobe, and a partially tiled bathroom with a white suite and heated towel rail. The property further benefits from gas central heating and double glazing.