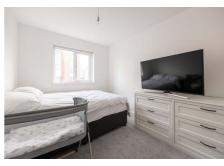

### **Description**

The accommodation briefly comprises: entrance hall with entryphone system, bright and airy dual aspect lounge/ dining room, modern kitchen with a range of sleek white wall and base units with co-ordinated worktops, bedroom one with built in wardrobe and a partially tiled en-suite shower room with a white suite and heated towel rail, bedroom two with built in wardrobe, and a partially tiled bathroom with a white suite and heated towel rail. The property further benefits from gas central heating and double glazing.