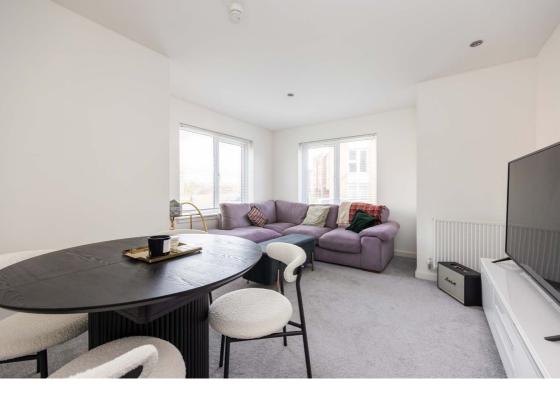

### **Description**

The accommodation briefly comprises: entrance hall with entryphone system, bright and airy dual aspect lounge/ dining room, modern kitchen with a range of sleek white wall and base units with co-ordinated worktops, bedroom one with built in wardrobe and a partially tiled en-suite shower room with a white suite and heated towel rail, bedroom two with built in wardrobe, and a partially tiled bathroom with a white suite and heated towel rail. The property further benefits from gas central heating and double glazing.