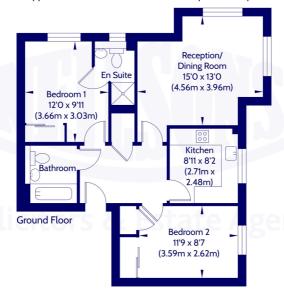

### **Description**

The accommodation briefly comprises: entrance hall with entryphone system, bright and airy dual aspect lounge/ dining room, modern kitchen with a range of sleek white wall and base units with co-ordinated worktops, bedroom one with built in wardrobe and a partially tiled en-suite shower room with a white suite and heated towel rail, bedroom two with built in wardrobe, and a partially tiled bathroom with a white suite and heated towel rail. The property further benefits from gas central heating and double glazing.

Approx. Gross Internal Floor Area 61.61 Sq M / 663 Sq Ft.

Area excludes garages, outbuildings, attics and eaves if applicable.
All measurements are approximate. Not to scale. For identification only.
© 2025 Neilsons Solicitors & Estate Agents. Plans by Planography.co.uk