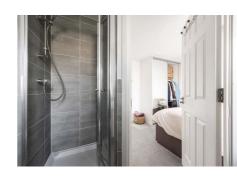

### **Description**

The accommodation briefly comprises: entrance hall with entryphone system, bright and airy dual aspect lounge/ dining room, modern kitchen with a range of sleek white wall and base units with co-ordinated worktops, bedroom one with built in wardrobe and a partially tiled en-suite shower room with a white suite and heated towel rail, bedroom two with built in wardrobe, and a partially tiled bathroom with a white suite and heated towel rail. The property further benefits from gas central heating and double glazing.