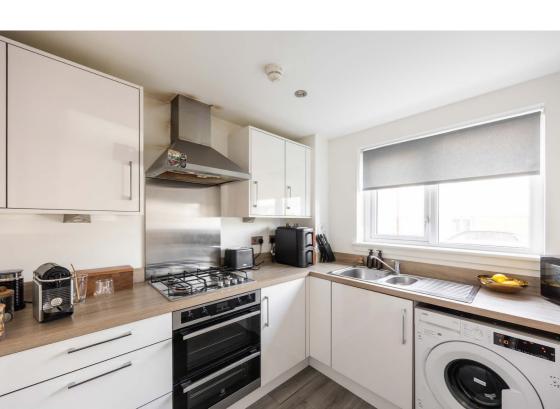

### **Description**

The accommodation briefly comprises: entrance hall with entryphone system, bright and airy dual aspect lounge/ dining room, modern kitchen with a range of sleek white wall and base units with co-ordinated worktops, bedroom one with built in wardrobe and a partially tiled en-suite shower room with a white suite and heated towel rail, bedroom two with built in wardrobe, and a partially tiled bathroom with a white suite and heated towel rail. The property further benefits from gas central heating and double glazing.

#### **Extras**

All fixtures and fittings will be included in the sale along with the gas hob and electric oven, and integrated fridge/ freezer and washing machine.