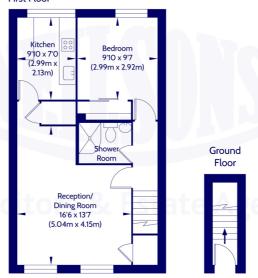

#### Approx. Gross Internal Floor Area 45.86 Sq M / 494 Sq Ft.

#### First Floor

Area excludes garages, outbuildings, attics and eaves if applicable.
All measurements are approximate. Not to scale. For identification only.
© 2025 Neilsons Solicitors & Estate Agents. Plans by Planography.co.uk