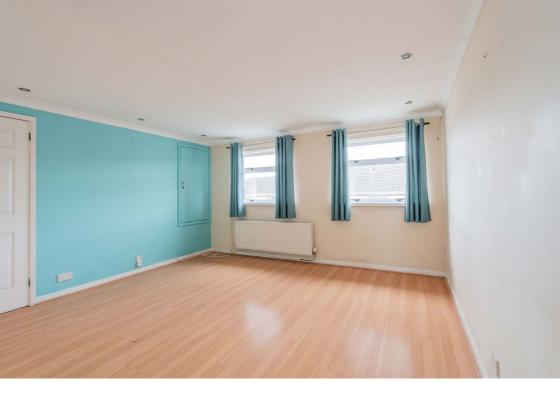

## **Description**

Internally, the accommodation briefly comprises; inviting entrance staircase, landing, bright and spacious lounge/ diner with superb storage options, fully-fitted kitchen with included white goods and tiling in splash areas whilst being styled with wooden cabinets and a grey worktop, generous rear facing double bedroom with integrated wardrobes with sliding doors, and a fully-tiled shower room with a corner cubicle, heated towel rail and skylight.

Further benefits include double glazing throughout.

Please note, the boiler and oven are not presently in working order and now requires replacing. This will be sold as seen.