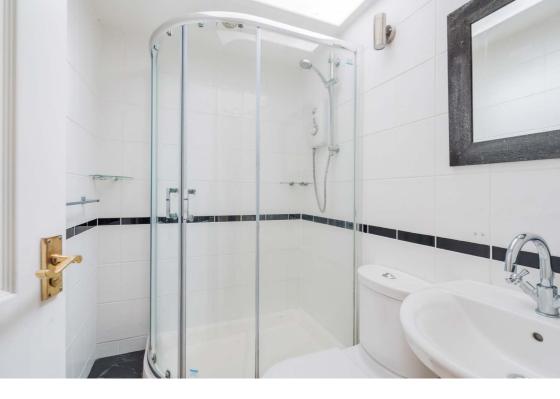

## **Description**

Internally, the accommodation briefly comprises; inviting entrance staircase, landing, bright and spacious lounge/ diner with superb storage options, fully-fitted kitchen with included white goods and tiling in splash areas whilst being styled with wooden cabinets and a grey worktop, generous rear facing double bedroom with integrated wardrobes with sliding doors, and a fully-tiled shower room with a corner cubicle, heated towel rail and skylight.