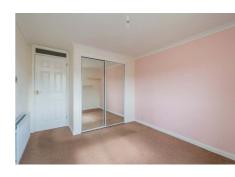

## **Description**

Internally, the accommodation briefly comprises; inviting entrance staircase, landing, bright and spacious lounge/ diner with superb storage options, fully-fitted kitchen with included white goods and tiling in splash areas whilst being styled with wooden cabinets and a grey worktop, generous rear facing double bedroom with integrated wardrobes with sliding doors, and a fully-tiled shower room with a corner cubicle, heated towel rail and skylight.