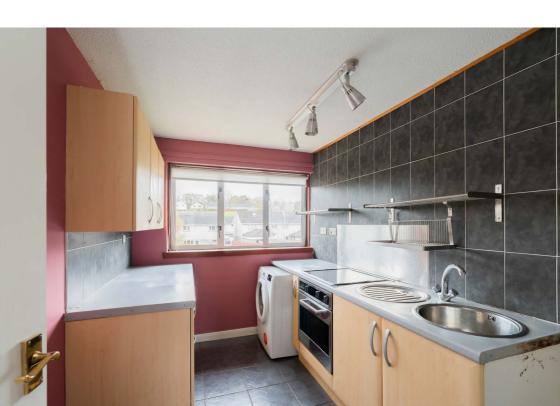

## **Description**

Internally, the accommodation briefly comprises; inviting entrance staircase, landing, bright and spacious lounge/ diner with superb storage options, fully-fitted kitchen with included white goods and tiling in splash areas whilst being styled with wooden cabinets and a grey worktop, generous rear facing double bedroom with integrated wardrobes with sliding doors, and a fully-tiled shower room with a corner cubicle, heated towel rail and skylight.